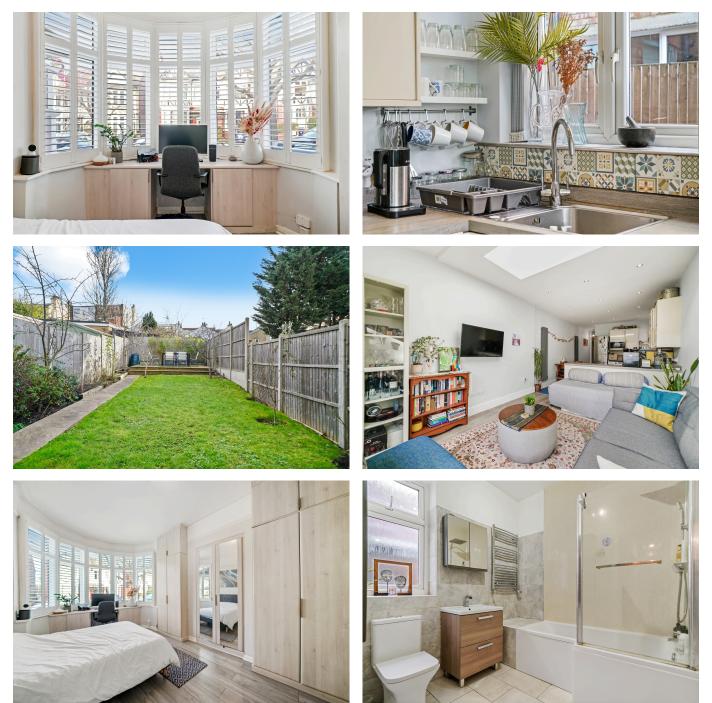

- Two bedroom garden apartment
- Close to Cricklewood, Hampstead, West Hampstead, Willesden Green and Brent Cross
- Enjoys well planned living space with an abundance of natural light
- Key highlights include double glazed doors and windows throughout and stylish shutters in the bedroom
- Within easy reach of Fortune Green park, Clitterhouse Farm and Recreation Ground or Clitterhouse Playing Fields

- Located on a residential tree lined street in NW2
- Boasting elegant décor and presented in immaculate condition
- Bi-folding doors which lead out to the large sunny garden
- Close walking distance to Cricklewood station which is on the Thameslink
- Please quote property ref LL0089

## A superb two bedroom garden apartment on Caddington Road, a residential tree lined street in NW2, close to Cricklewood, Hampstead, West Hampstead, Willesden Green and Brent Cross.

Boasting elegant décor, this fantastic two bedroom apartment is presented in immaculate condition and enjoys well planned living space. On entry the hallway provides access to two double bedrooms, family bathroom and an open plan kitchen / living area which boasts plenty of

## oom garden apartment on Caddington Road, a residentia

liana@lianaloporto.co.uk
lianaloporto.co.uk
07460 088 110

space for relaxing and an abundance of natural light streaming through the bi-folding doors which lead out to the large sunny garden.