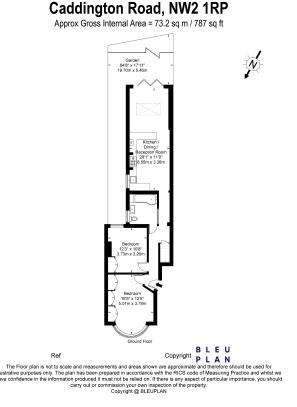

## Caddington Road, NW2

£550,000

2 🚰 1 🚘 1

eXp World UK Ltd is a registered company at Level 37, 25 Canada Square, London, E14 5LQ. Registered company number is 12016573. VAT Registration Number is 327 4120 29

## A superb two bedroom garden apartment on Caddington Road, a residential tree lined street in NW2, close to Cricklewood, Hampstead, West Hampstead, Willesden Green and Brent Cross.

Boasting elegant décor, this fantastic two bedroom apartment is presented in immaculate condition and enjoys well planned living space. On entry the hallway provides access to two double bedrooms, family bathroom and an open plan kitchen / living area which boasts plenty of