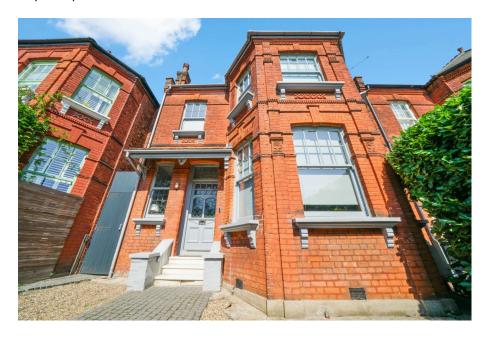

# lianaloporto.co.uk

07460 088 110

Drenched in natural sunlight, this beautiful Freehold Detached Edwardian home oozes character and charm. It has an imposing entrance hall which leads into a family kitchen with breakfast island, hot tap, Miele appliances and pantry, the reception room has a large ornamental wood burning fireplace. The cleverly designed utility room enjoys plenty of storage can be accessed from the hallway or the huge living room with plenty of space to entertain and enjoy large family dinners, this leads onto the lovely garden which has a large garden studio providing the perfect WFH space. There is a guest WC. Further benefits - The property is fully alarmed and has underfloor heating and electric blinds. An ornate staircase leads upstairs where one finds 4 bedrooms and a family bathroom. The sumptuous main bedroom suit enjoys a stunning bay window, an enviable walk in wardrobe and large en-suite bathroom. There are 3 further bedrooms and a family bathroom.