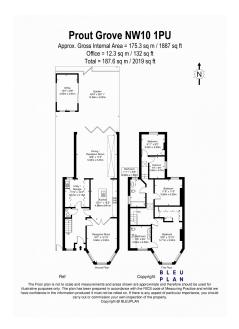

# lianaloporto.co.uk

07460 088 110

Drenched in natural sunlight, this beautiful Freehold Detached Edwardian home oozes character and charm. It has an imposing entrance hall which leads into a family kitchen with breakfast island, hot tap, Miele appliances and pantry, the reception room has a large ornamental wood burning fireplace. The cleverly designed utility room enjoys plenty of storage can be accessed from the hallway or the huge living room with plenty of space to entertain and enjoy large family dinners, this leads onto the lovely garden which has a large garden studio providing the perfect WFH space. There is a guest WC. Further benefits - The property is fully alarmed and has underfloor heating and electric blinds. An ornate staircase leads upstairs where one finds 4 bedrooms and a family bathroom. The sumptuous main bedroom suit enjoys a stunning bay window, an enviable walk in wardrobe and large en-suite bathroom. There are 3 further bedrooms and a family bathroom.