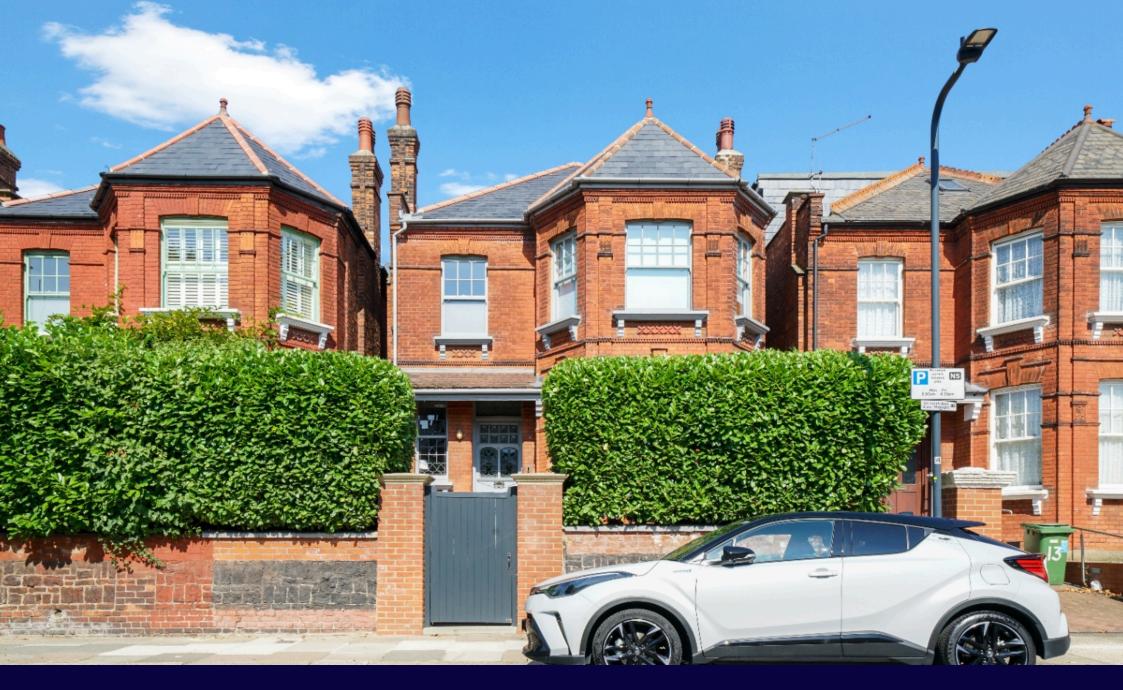

# lianaloporto.co.uk

07460 088 110

Drenched in natural sunlight, this beautiful Freehold Detached Edwardian home oozes character and charm. It has an imposing entrance hall which leads into a family kitchen with breakfast island, hot tap, Miele appliances and pantry, the reception room has a large ornamental wood burning fireplace. The cleverly designed utility room enjoys plenty of storage can be accessed from the hallway or the huge living room with plenty of space to entertain and enjoy large family dinners, this leads onto the lovely garden which has a large garden studio providing the perfect WFH space. There is a guest WC. Further benefits - The property is fully alarmed and has underfloor heating and electric blinds. An ornate staircase leads upstairs where one finds 4 bedrooms and a family bathroom. The sumptuous main bedroom suit enjoys a stunning bay window, an enviable walk in wardrobe and large en-suite bathroom. There are 3 further bedrooms and a family bathroom.