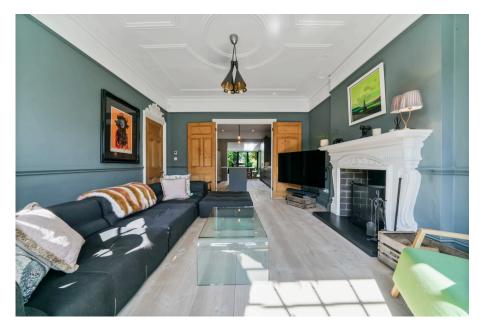

# lianaloporto.co.uk

07460 088 110

Drenched in natural sunlight, this beautiful Freehold Detached Edwardian home oozes character and charm. It has an imposing entrance hall which leads into a family kitchen with breakfast island, hot tap, Miele appliances and pantry, the reception room has a large ornamental wood burning fireplace. The cleverly designed utility room enjoys plenty of storage can be accessed from the hallway or the huge living room with plenty of space to entertain and enjoy large family dinners, this leads onto the lovely garden which has a large garden studio providing the perfect WFH space. There is a guest WC. Further benefits - The property is fully alarmed and has underfloor heating and electric blinds. An ornate staircase leads upstairs where one finds 4 bedrooms and a family bathroom. The sumptuous main bedroom suit enjoys a stunning bay window, an enviable walk in wardrobe and large en-suite bathroom. There are 3 further bedrooms and a family bathroom.