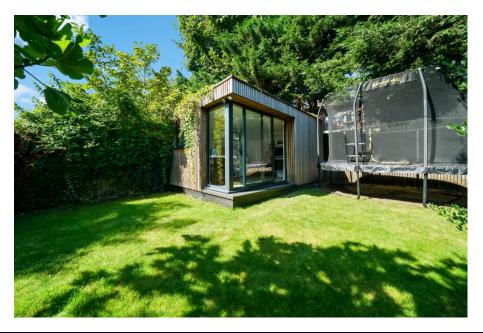

# lianaloporto.co.uk

07460 088 110

Drenched in natural sunlight, this beautiful Freehold Detached Edwardian home oozes character and charm. It has an imposing entrance hall which leads into a family kitchen with breakfast island, hot tap, Miele appliances and pantry, the reception room has a large ornamental wood burning fireplace. The cleverly designed utility room enjoys plenty of storage can be accessed from the hallway or the huge living room with plenty of space to entertain and enjoy large family dinners, this leads onto the lovely garden which has a large garden studio providing the perfect WFH space. There is a guest WC. Further benefits - The property is fully alarmed and has underfloor heating and electric blinds. An ornate staircase leads upstairs where one finds 4 bedrooms and a family bathroom. The sumptuous main bedroom suit enjoys a stunning bay window, an enviable walk in wardrobe and large en-suite bathroom. There are 3 further bedrooms and a family bathroom.