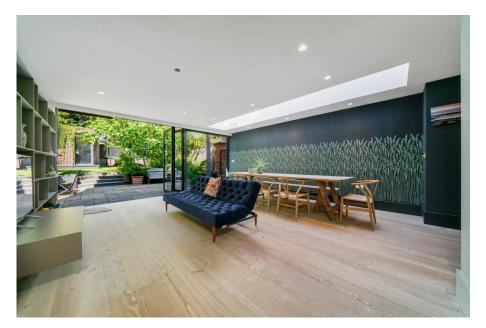

# lianaloporto.co.uk

07460 088 110

Drenched in natural sunlight, this beautiful Freehold Detached Edwardian home oozes character and charm. It has an imposing entrance hall which leads into a family kitchen with breakfast island, hot tap, Miele appliances and pantry, the reception room has a large ornamental wood burning fireplace. The cleverly designed utility room enjoys plenty of storage can be accessed from the hallway or the huge living room with plenty of space to entertain and enjoy large family dinners, this leads onto the lovely garden which has a large garden studio providing the perfect WFH space. There is a guest WC. Further benefits - The property is fully alarmed and has underfloor heating and electric blinds. An ornate staircase leads upstairs where one finds 4 bedrooms and a family bathroom. The sumptuous main bedroom suit enjoys a stunning bay window, an enviable walk in wardrobe and large en-suite bathroom. There are 3 further bedrooms and a family bathroom.