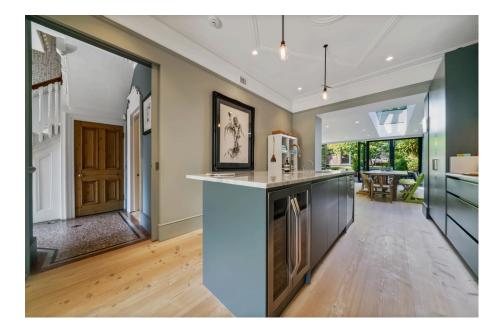

# lianaloporto.co.uk

07460 088 110

Drenched in natural sunlight, this beautiful Freehold Detached Edwardian home oozes character and charm. It has an imposing entrance hall which leads into a family kitchen with breakfast island, hot tap, Miele appliances and pantry, the reception room has a large ornamental wood burning fireplace. The cleverly designed utility room enjoys plenty of storage can be accessed from the hallway or the huge living room with plenty of space to entertain and enjoy large family dinners, this leads onto the lovely garden which has a large garden studio providing the perfect WFH space. There is a guest WC. Further benefits - The property is fully alarmed and has underfloor heating and electric blinds. An ornate staircase leads upstairs where one finds 4 bedrooms and a family bathroom. The sumptuous main bedroom suit enjoys a stunning bay window, an enviable walk in wardrobe and large en-suite bathroom. There are 3 further bedrooms and a family bathroom.