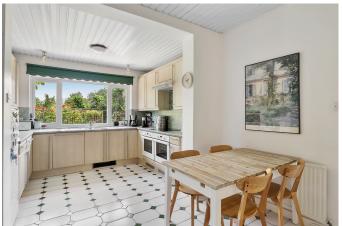

## LIANA LOPORTO-BROWNE

- For sale for the first time in 42 years
- Built in the early 1860s
- Driveway for up to 3 cars
- 4 double-bedrooms (the main with ensuite)
- Ideally located a stroll away from Sudbury Town Underground Station

- Unique double-fronted, 4 bedroom semidetached Victorian family home
- Extensive south-east facing garden
- Garden is lovingly looked after and extends to 30 metres
- Potential to extend (STPP)
- Please watch the video and quote Property Ref LL0089 to book a viewing with Property Expert Liana Loporto

For sale for the first time in 42 years, this unique double-fronted, 4 bedroom semi-detached Victorian family home built in the early 1860s is truly one of its kind. The large south-east facing garden is a gardener's paradise and worthy to be in House & Garden. This property is truly special.