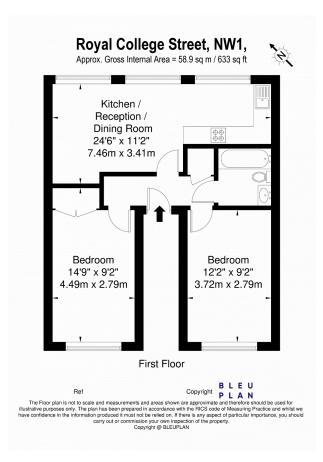

- Two equally sized double bedrooms
- On the 1st floor of a Victorian period conversion
- A stroll away from Camden High Street, Kentish Town, Euston and Kings Cross and King's Cross St Pancras.
- Long lease

- Perfectly located in this sought-after central location
- Moments away from the hustle and bustle of Camden High Street
- No onward chain
- Please quote prop ref LL0089

A bright 2 bedroom apartment on the 1st floor of a Victorian conversion, located in the heart of Camden of moments away from the hustle and bustle of Camden High Street and also a stroll away from Camden High Street, Kentish Town, Euston and Kings Cross and King's Cross St Pancras.