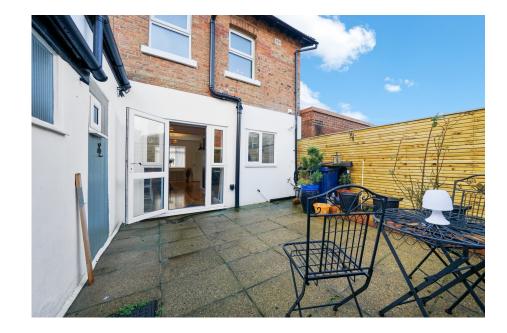

## Johnston Terrace, London NW2

£629,950

**2 1 1** 

Freehold period property

Patio garden

· Recently refurbished

· Working fireplace

· 2 double bedrooms

Recently refurbished it enjoys a large open plan reception room with dining area, brand new stylish modern kitchen which leads onto a patio garden - ideal for entertaining on a hot summers day. There is guest WC and plenty of storage. Upstairs one finds 2 double bedrooms and a huge family bathroom. Numerous nurseries and schools including Living Spring Montessori and Our Lady of Grace Junior School and Mora Road Primary School to name a few. Cricklewood Bus Garage is moments away accessing routes all over the city. The M1 and A406 are also within easy reach.