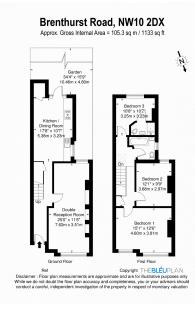

This beautifully finished Freehold terraced house has been lovingly refurbished to a high standard and oozes style and charm.

The layout consists of a bright double reception room - part of which is used as a home office ideal to WFH - an eat-in kitchen with large family dining area which opens up onto a sunny garden with BBQ and seating area ideal for entertaining on a hot summers day, cleverly planned built-in storage and a back garden entrance. Upstairs there are 3 double bedrooms,1 with en-suite and family bathroom. This property boasts period style throughout complimented by stylish interiors.