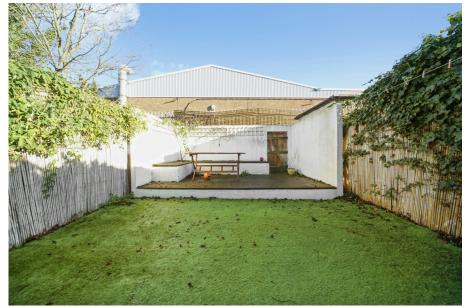

- Refurbished to a high standard
- Sunny garden with BBQ
- Good connections into Central London and the City
- There is a large Sainsbury's close by and many other local shops and café's on the
- Blocarset epiote LL0089

This beautifully finished Freehold terraced house has been lovingly refurbished to a high standard and oozes style and charm.

The layout consists of a bright double reception room - part of which is used as a home office ideal to WFH - an eat-in kitchen with large family dining area which opens up onto a sunny garden with BBQ and seating area ideal for entertaining on a hot summers day, cleverly planned built-in storage and a back garden entrance. Upstairs there are 3 double bedrooms,1 with en-suite and family bathroom. This property boasts period style throughout complimented by stylish interiors.