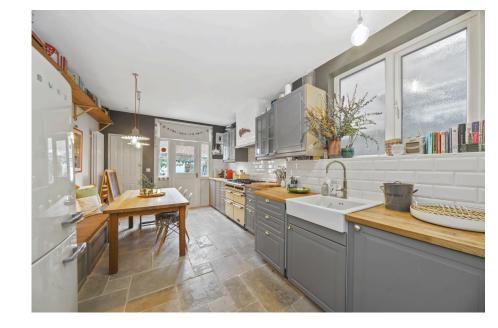

This beautifully finished Freehold terraced house has been lovingly refurbished to a high standard and oozes style and charm.

The layout consists of a bright double reception room - part of which is used as a home office ideal to WFH - an eat-in kitchen with large family dining area which opens up onto a sunny garden with BBQ and seating area ideal for entertaining on a hot summers day, cleverly planned built-in storage and a back garden entrance. Upstairs there are 3 double bedrooms,1 with en-suite and family bathroom. This property boasts period style throughout complimented by stylish interiors.