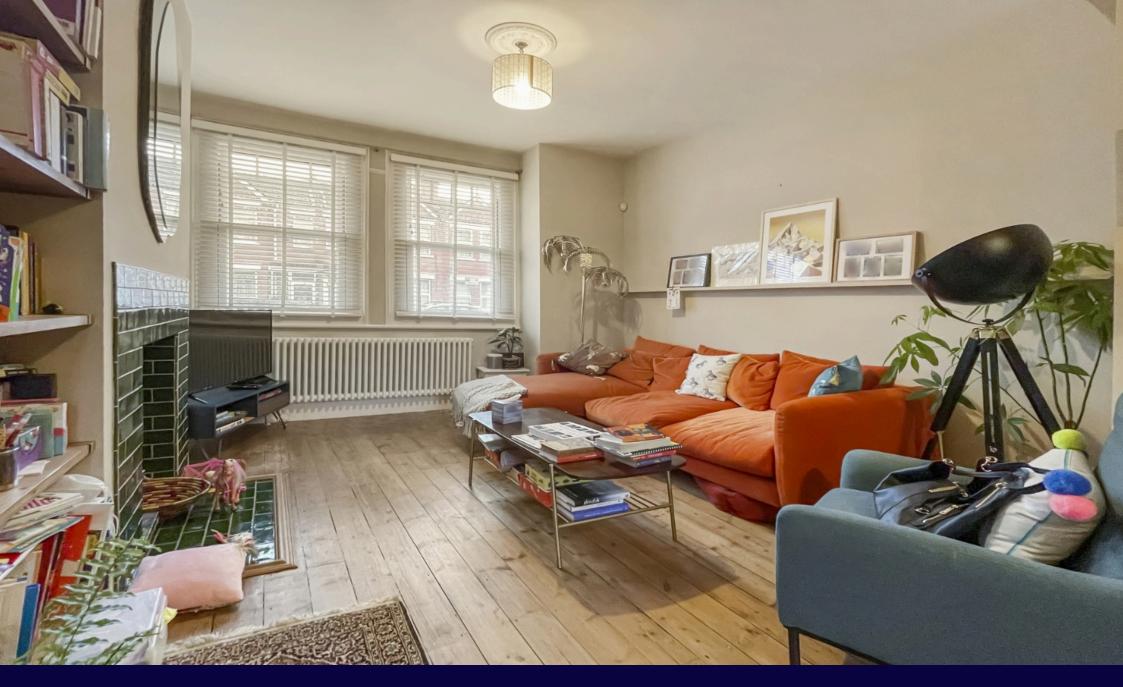

This beautifully finished Freehold terraced house has been lovingly refurbished to a high standard and oozes style and charm.

The layout consists of a bright double reception room - part of which is used as a home office ideal to WFH - an eat-in kitchen with large family dining area which opens up onto a sunny garden with BBQ and seating area ideal for entertaining on a hot summers day, cleverly planned built-in storage and a back garden entrance. Upstairs there are 3 double bedrooms,1 with en-suite and family bathroom. This property boasts period style throughout complimented by stylish interiors.