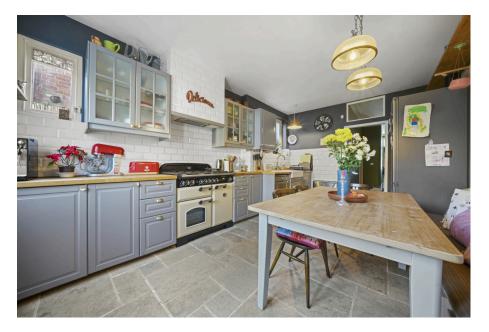

This beautifully finished Freehold terraced house has been lovingly refurbished to a high standard and oozes style and charm.

The layout consists of a bright double reception room - part of which is used as a home office ideal to WFH - an eat-in kitchen with large family dining area which opens up onto a sunny garden with BBQ and seating area ideal for entertaining on a hot summers day, cleverly planned built-in storage and a back garden entrance. Upstairs there are 3 double bedrooms,1 with en-suite and family bathroom. This property boasts period style throughout complimented by stylish interiors.