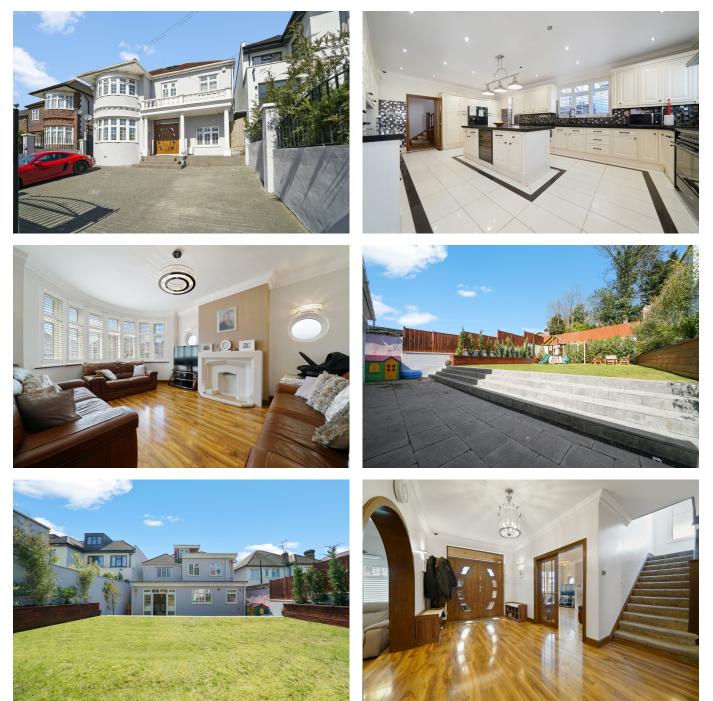

## 7, Alexander Avenue, London

£1,950,000

🛤 5 🚔 4 🚘 3

eXp World UK Ltd is a registered company at Level 37, 25 Canada Square, London, E14 5LQ. Registered company number is 12016573. VAT Registration Number is 327 4120 29

## LIANA LOPORTO-BROWNE

- Detached, 5 bedroom, grand family residence
- Front driveway which offers secure parking for multiple cars
- Potential to extend or add a terrace (STPP)
- Easy access to a plethora of pubs and restaurants and cafes
- Easy access to King edward VII Park and Roundwood Park and Queens Park

- Beautiful lateral landscaped garden
- Massive kitchen with central island
- Sits behind imposing gates
- Great transport links
- Please quore property ref LL0089

Located in the 'Beverley Hills' of NW10 known as the popular Dobree Estate this detached, 5 bedroom, grand family residence with beautiful lateral landscaped garden, sits behind imposing gates.