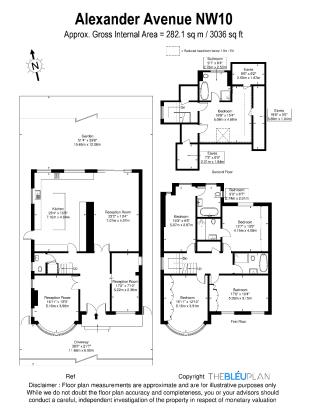

## 7, Alexander Avenue, London

£1,950,000

🛤 5 🚔 4 🚘 3

eXp World UK Ltd is a registered company at Level 37, 25 Canada Square, London, E14 5LQ. Registered company number is 12016573. VAT Registration Number is 327 4120 29

## LIANA LOPORTO-BROWNE

- Detached, 5 bedroom, grand family residence
- Front driveway which offers secure parking for multiple cars
- Potential to extend or add a terrace (STPP)
- Easy access to a plethora of pubs and restaurants and cafes
- Easy access to King edward VII Park and Roundwood Park and Queens Park

- Beautiful lateral landscaped garden
- Massive kitchen with central island
- Sits behind imposing gates
- Great transport links
- Please quore property ref LL0089

Located in the 'Beverley Hills' of NW10 known as the popular Dobree Estate this detached, 5 bedroom, grand family residence with beautiful lateral landscaped garden, sits behind imposing gates.