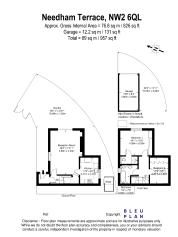

Floor Area: sq. ft. Tenure: Not given Service Charge: £ per annum Ground Rent: £ per annum