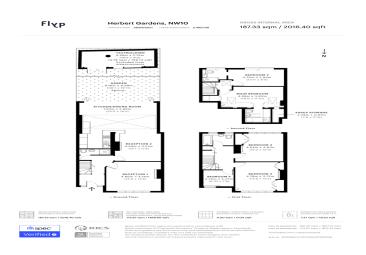

# lianaloporto.co.uk

07460 088 110

Floor Area: sq. ft. Tenure: Freehold Service Charge: £ per annum Ground Rent: £ per annum