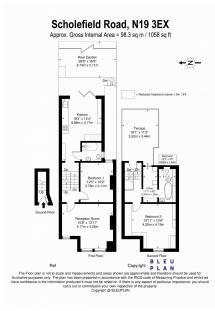

A wonderful opportunity to purchase this unique, charming Freehold maisonette measuring 1058 square feet (98.29m2) and spanning over 2 floors with a sun- drenched roof terrace and a patio off the kitchen which leads into a secluded private garden. A small park on the side of the next property goes at the back of the gardens is excellent for dogwalking.

Lovingly refurbished to a high standard yet retaining its original features this maisonette is arranged over the 1st and 2nd floor of a beautiful Victorian conversion on a sought-after deadend residential street with easy access to Archway Underground Tube station and all the amenities this area has to offer.