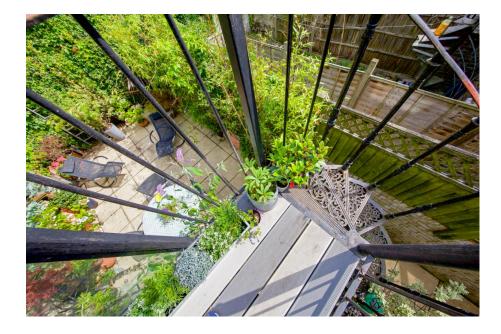

- Sun drenched roof terrace
  with glass balustrades
- Lovingly refurbished to a high standard yet retaining its original features
- Situated on a soughtafter dead-end residential street
- Well located for transport, equidistant from Archway tube station and
   Blasset plot way opertained stat039

A wonderful opportunity to purchase this unique, charming Freehold maisonette measuring 1058 square feet (98.29m2) and spanning over 2 floors with a sun- drenched roof terrace and a patio off the kitchen which leads into a secluded private garden. A small park on the side of the next property goes at the back of the gardens is excellent for dogwalking.