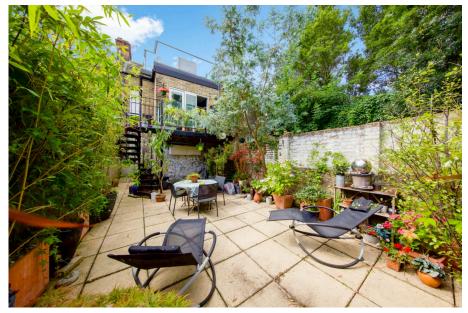

## £895,000

- Charming Freehold maisonette measuring 1058 square feet (98.29m2)
- Patio which leads into a secluded private garden
- 2 double bedrooms and office
- The property owns the Freehold to the building
- + Period features with fireplace +

A wonderful opportunity to purchase this unique, charming Freehold maisonette measuring 1058 square feet (98.29m2) and spanning over 2 floors with a sun- drenched roof terrace and a patio off the kitchen which leads into a secluded private garden. A small park on the side of the next property goes at the back of the gardens is excellent for dogwalking.