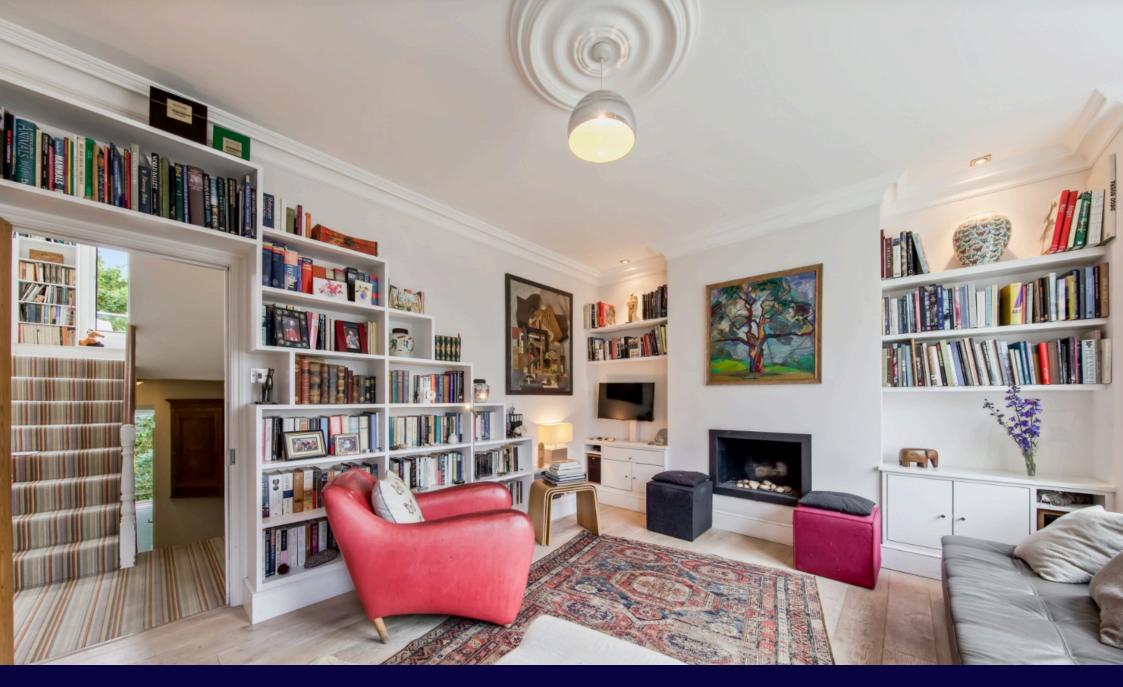

## £895,000

- Charming Freehold maisonette measuring 1058 square feet (98.29m2)
- Patio which leads into a secluded private garden
- 2 double bedrooms and office
- The property owns the Freehold to the building
- + Period features with fireplace +

A wonderful opportunity to purchase this unique, charming Freehold maisonette measuring 1058 square feet (98.29m2) and spanning over 2 floors with a sun- drenched roof terrace and a patio off the kitchen which leads into a secluded private garden. A small park on the side of the next property goes at the back of the gardens is excellent for dogwalking.

Lovingly refurbished to a high standard yet retaining its original features this maisonette is arranged over the 1st and 2nd floor of a beautiful Victorian conversion on a sought-after deadend residential street with easy access to Archway Underground Tube station and all the amenities this area has to offer.