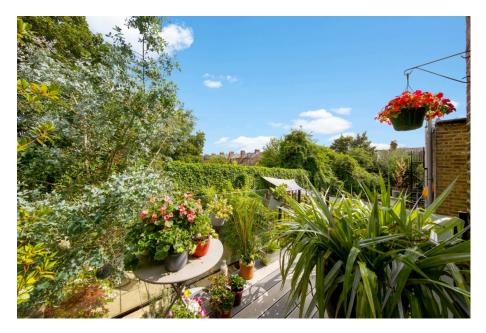

- Sun drenched roof terrace
  with glass balustrades
- Lovingly refurbished to a high standard yet retaining its original features
- Situated on a soughtafter dead-end residential street
- Well located for transport, equidistant from Archway tube station and
   Blasset plot way opertained stat039

A wonderful opportunity to purchase this unique, charming Freehold maisonette measuring 1058 square feet (98.29m2) and spanning over 2 floors with a sun- drenched roof terrace and a patio off the kitchen which leads into a secluded private garden. A small park on the side of the next property goes at the back of the gardens is excellent for dogwalking.