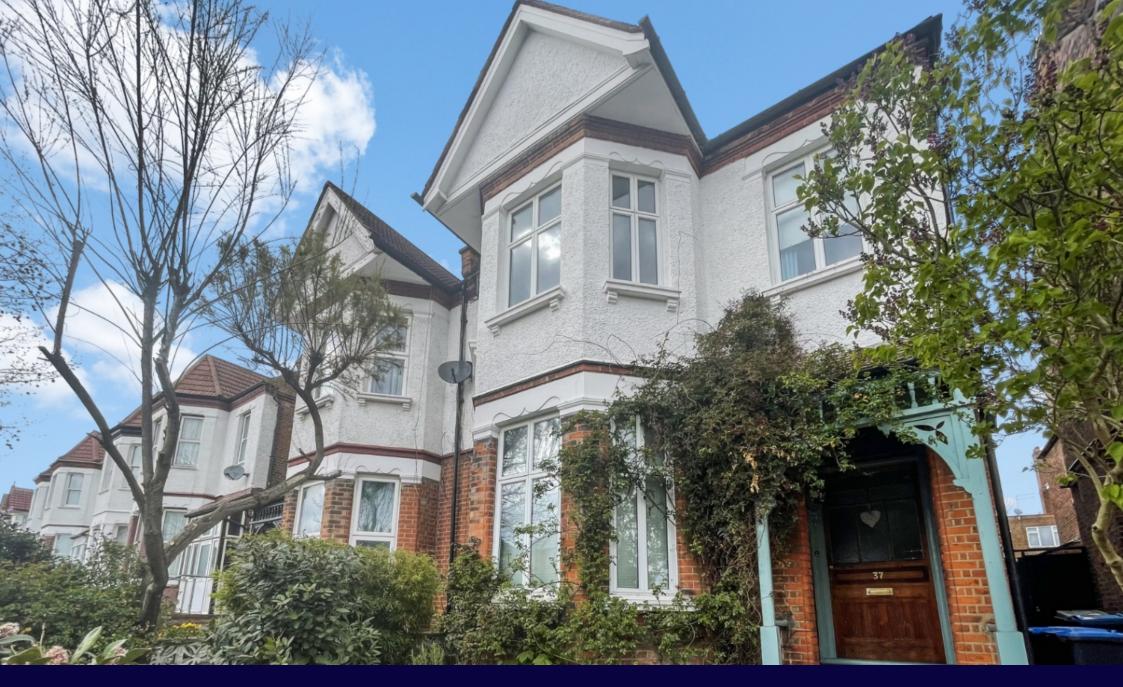

- Full of period features
  - mature front garden
- measuring over 2000 Sq.ft
  - **Closer to Schools & Private** schools - famous Living Spring nursery
  - Please quote Property ref LL0089

A substantial 3 bedroom semi-detached Edwardian family home set back from the street by a mature front garden, situated on Prout Grove a short walk away from the wonderful Gladstone Park via Lennox Gardens. Full of natural sunlight, this beautiful freehold semi-detached house oozes character and charm and has an imposing entrance hall with art-deco Italian hand painted tiles leading into huge double reception room, a big family kitchen with a large ornamental fireplace, a utility room and guest toilet lead onto its lovely garden. It has a large garden studio which was used as a music studio which offers valuable additional work space.