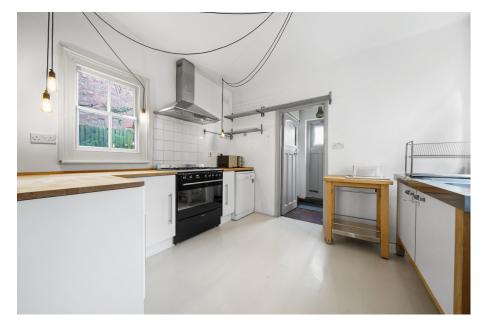

- Full of period features
  - mature front garden
- measuring over 2000 Sq.ft
  - **Closer to Schools & Private** schools - famous Living Spring nursery
  - Please quote Property ref LL0089

A substantial 3 bedroom semi-detached Edwardian family home set back from the street by a mature front garden, situated on Prout Grove a short walk away from the wonderful Gladstone Park via Lennox Gardens. Full of natural sunlight, this beautiful freehold semi-detached house oozes character and charm and has an imposing entrance hall with art-deco Italian hand painted tiles leading into huge double reception room, a big family kitchen with a large ornamental fireplace, a utility room and guest toilet lead onto its lovely garden. It has a large garden studio which was used as a music studio which offers valuable additional work space.