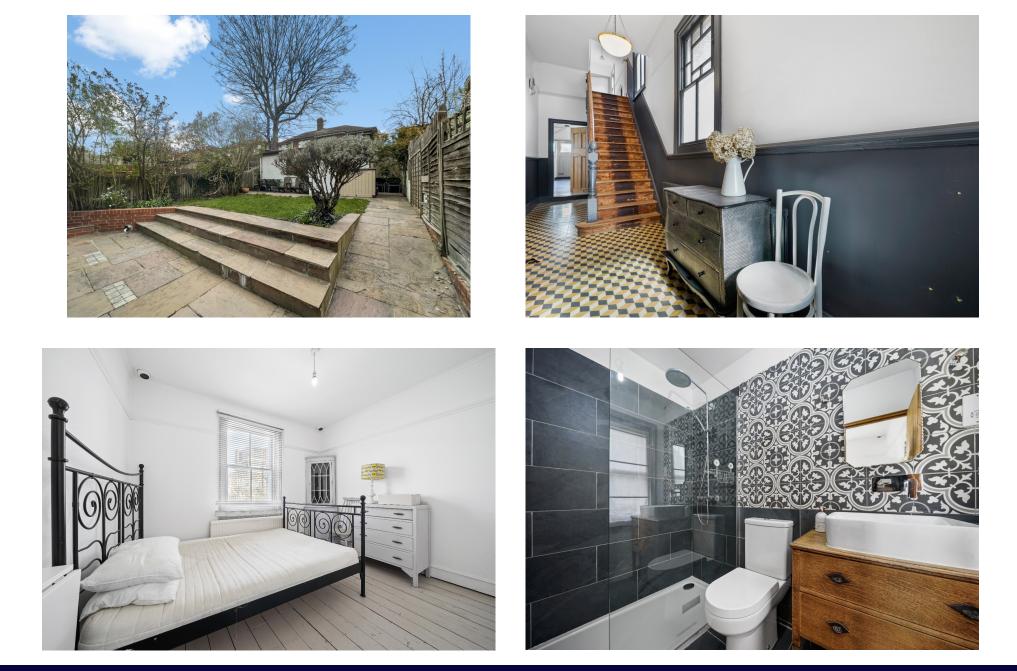

- Full of period features
  - mature front garden
- measuring over 2000 Sq.ft
  - **Closer to Schools & Private** schools - famous Living Spring nursery
  - Please quote Property ref LL0089

A substantial 3 bedroom semi-detached Edwardian family home set back from the street by a mature front garden, situated on Prout Grove a short walk away from the wonderful Gladstone Park via Lennox Gardens. Full of natural sunlight, this beautiful freehold semi-detached house oozes character and charm and has an imposing entrance hall with art-deco Italian hand painted tiles leading into huge double reception room, a big family kitchen with a large ornamental fireplace, a utility room and guest toilet lead onto its lovely garden. It has a large garden studio which was used as a music studio which offers valuable additional work space.

An ornate staircase leads upstairs where one finds 3 generous double bedrooms and a family bathroom. The sumptious main bedroom enjoys a stunning bay window and walk in wardrobe which used to be the 4th bedroom. The guest bedroom has a modern en-suite bathroom.