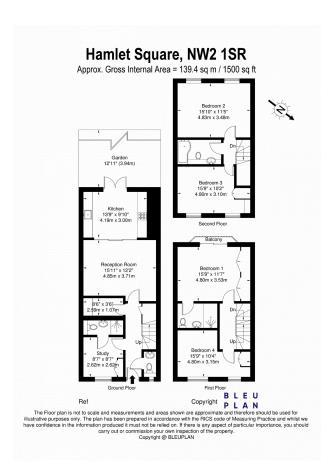

A 5 bedroom, Freehold, family home situated in a secure, gated, sought-after close with off-street parking and a sunny rear garden.

Extended to 1500 sq. Ft and arranged over 3 floors with 5 bedrooms, 3 bathrooms, guest WC, utility room, front drive way with allocated parking for 1 car and rear garden.

# lianaloporto.co.uk

07460 088 110

The layout consists of a large reception room with eat-in kitchen with double doors which open up onto the private rear garden, study - ideal to WFH with en-suite bathroom, 4 large double bedrooms, main with en-suite bathroom and a Juliette balcony enjoying open views. The property is well insulated, peaceful and quiet throughout.