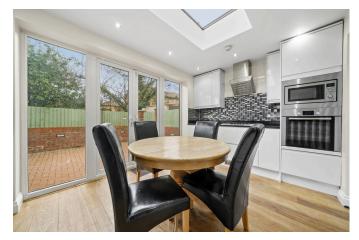

# lianaloporto.co.uk

07460 088 110

The layout consists of a large reception room with eat-in kitchen with double doors which open up onto the private rear garden, study - ideal to WFH with en-suite bathroom, 4 large double bedrooms, main with en-suite bathroom and a Juliette balcony enjoying open views. The property is well insulated, peaceful and quiet throughout.