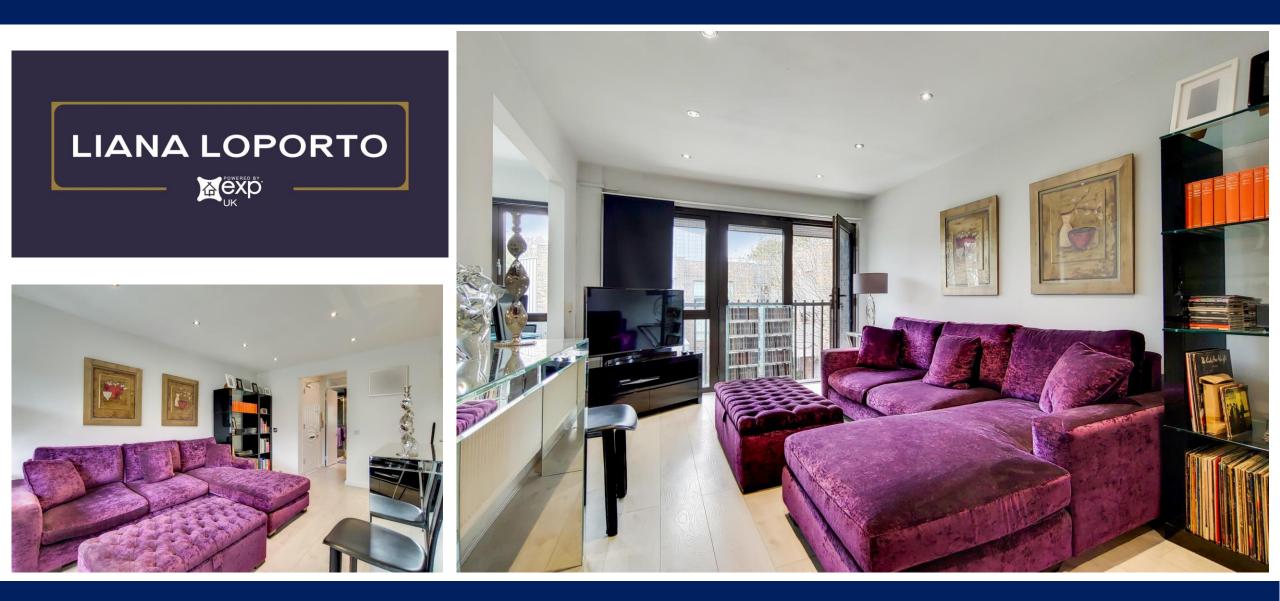

#### Virtual tour available

A wonderful one bedroom apartment located on the second floor in this small ex local authority block on Brondesbury Park, very close to Queens Park. The property has been decorated to a high standard and enjoys a modern kitchen, large bedroom full of natural light, modern bathroom, spacious reception room with separate kitchen, balcony and plenty of storage.

#### **Property Features...**

- Spanning 511 sq. Ft
- Well presented
- Modern bathroom and kitchen
- Second floor with balcony

- Close to transport
- Moments from Queens Park
- No onward chain