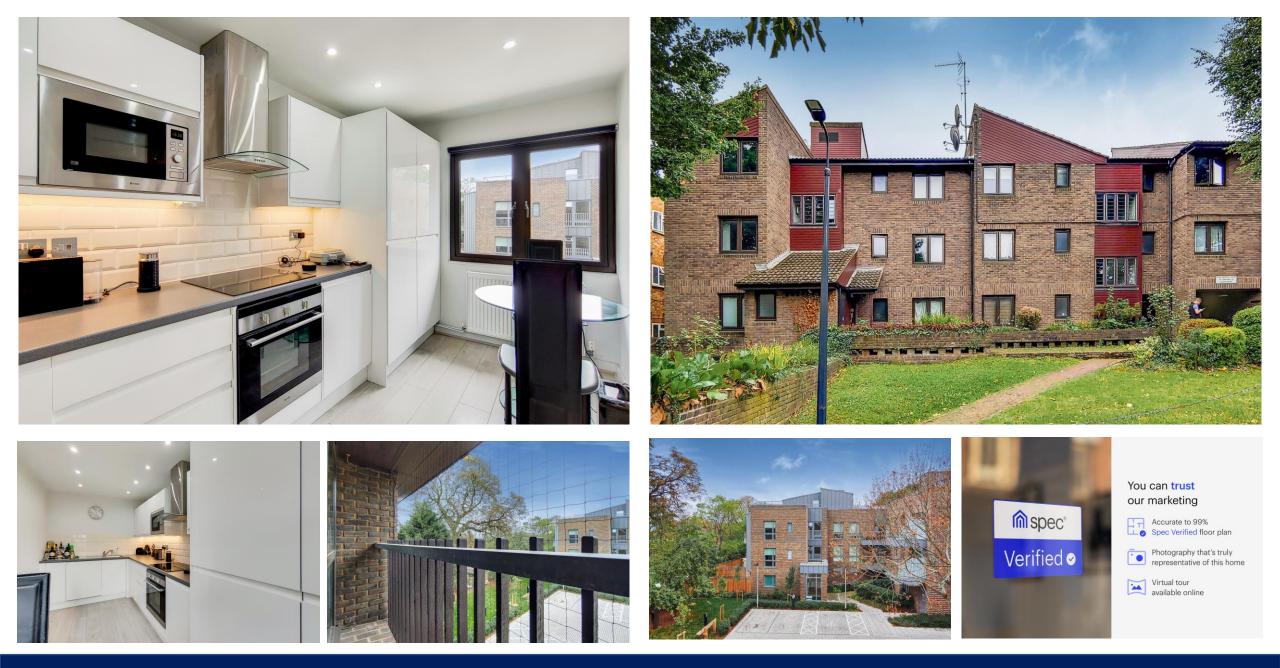

#### Virtual tour available

A wonderful one bedroom apartment located on the second floor in this small ex local authority block on Brondesbury Park, very close to Queens Park. The property has been decorated to a high standard and enjoys a modern kitchen, large bedroom full of natural light, modern bathroom, spacious reception room with separate kitchen, balcony and plenty of storage.

#### **Property Features...**

- Spanning 511 sq. Ft
- Well presented
- Modern bathroom and kitchen
- Second floor with balcony

- Close to transport
- Moments from Queens Park
- No onward chain

Multiple transport links with Brondesbury park stations (Zone 2) and multiple bus routes.

GROSS INTERNAL AREA 47.50 sqm / 511.29 sqft