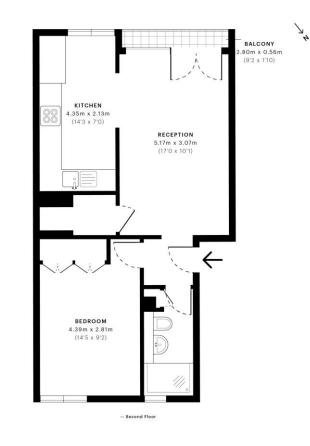

#### Virtual tour available

A wonderful one bedroom apartment located on the second floor in this small ex local authority block on Brondesbury Park, very close to Queens Park. The property has been decorated to a high standard and enjoys a modern kitchen, large bedroom full of natural light, modern bathroom, spacious reception room with separate kitchen, balcony and plenty of storage.

#### **Property Features...**

- Spanning 511 sq. Ft
- Well presented
- Modern bathroom and kitchen
- Second floor with balcony

- Close to transport
- Moments from Queens Park
- No onward chain

Multiple transport links with Brondesbury park stations (Zone 2) and multiple bus routes.

GROSS INTERNAL AREA 47.50 sqm / 511.29 sqft