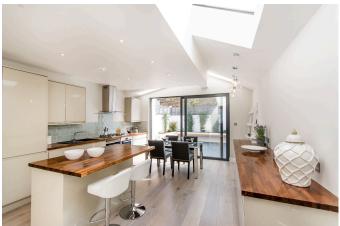

- Catchment area for Princess Fred.
- High spec kitchen with central island
- 4 double bedrooms, 2 bathrooms
- Superb location within close walking distance from both College Road and Chamberlayne Road
- Please quote property ref LL0089

An architect designed, fully renovated family home located on a sought-after residential street in Kensal Green in the catchment area for Princess Fred.

This freehold family home is drenched in natural sunlight and oozes unique style and charm. It has undergone a full renovation and is interior designed with no expense spared, stripped back to the bare bones and renovated to the owners exacting standards.