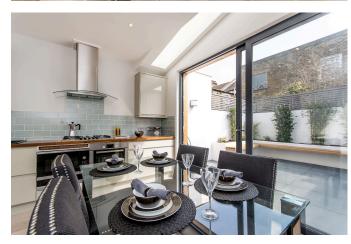

## 2 Felixstowe Road

£1,195,000

- Architect designed, fully renovated family home
- Enjoys lots of natural sunlight
- Garden with cedar cladding and built in seating area
- Multiple storage cupboards
- A stroll away from Queens Park

- Catchment area for Princess Fred.
- High spec kitchen with central island
- 4 double bedrooms, 2 bathrooms
- Superb location within close walking distance from both College Road and Chamberlayne Road
- Please quote property ref LL0089

An architect designed, fully renovated family home located on a sought-after residential street in Kensal Green in the catchment area for Princess Fred.

This freehold family home is drenched in natural sunlight and oozes unique style and charm. It has undergone a full renovation and is interior designed with no expense spared, stripped back to the bare bones and renovated to the owners exacting standards.