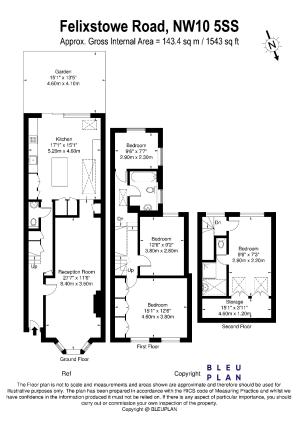

## 2 Felixstowe Road

£1,195,000

- Architect designed, fully renovated family home
- Enjoys lots of natural sunlight
- Garden with cedar cladding and built in seating area
- Multiple storage cupboards
- A stroll away from Queens Park

- Catchment area for Princess Fred.
- High spec kitchen with central island
- 4 double bedrooms, 2 bathrooms
- Superb location within close walking distance from both College Road and Chamberlayne Road
- Please quote property ref LL0089