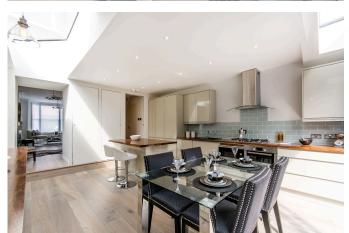

- Catchment area for Princess Fred.
- High spec kitchen with central island
- 4 double bedrooms, 2 bathrooms
- Superb location within close walking distance from both College Road and Chamberlayne Road
- Please quote property ref LL0089

An architect designed, fully renovated family home located on a sought-after residential street in Kensal Green in the catchment area for Princess Fred.

This freehold family home is drenched in natural sunlight and oozes unique style and charm. It has undergone a full renovation and is interior designed with no expense spared, stripped back to the bare bones and renovated to the owners exacting standards.