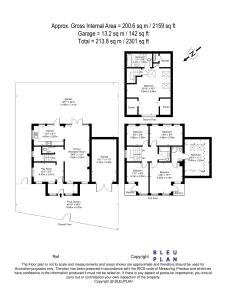

## Lydford Road NW2

£4,990PCM (Deposit: £5,769)

- · A detached 5 bedroom family · Private South East facing home renovated to a high standard
- In the heart of the highly sought-after Mapesbury conservation area
- It is surrounded by the plentiful amenities of Willesden Green
- Conveniently placed for great transport links. Tube station is Willesden Green (Jubilee
- Lime) shops are a short walk away and Staples Corner and Brent Cross are a short drive away

- landscaped garden
- The garage is large enough to house car as well as provide storage and there is a
- · Avishecultistevolavaway to beautiful Gladstone Park
- There are numerous schools including Anson Road Primary school, Mulberry
- Please awato the video and quote Property Ref LL0089 to book a viewing with Local **Property Expert Liana** Loporto