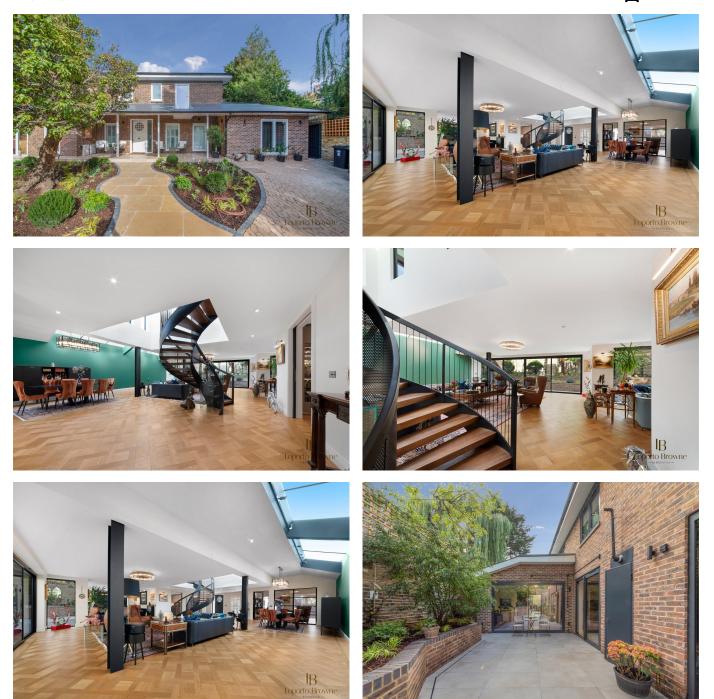

## Loporto Browne – residential –

Hillside Close, NW8 £8,000,000

**1** 5 **1** 4 **1** 2

LB Residential Grand Union Studios 332 Ladbroke Grove W10 5AD

Email: hello@lbresidential.co.uk Web: www.lbresidential.co.uk Tel: 0203 062 6262

- Detached house finished to an exceptionally high standard of lateral living
- Gaggenau appliances throughout an ergonomically designed kitchen
- Architecturally designed
- Staff quarters

- Rare opportunity in one of London's most sought after secure and quiet cul-de-sac's
- · Gated community with off street parking
- Landscaped garden
- Abundance of storage

Vaulted ceilings

Modern bespoke living

Exquisite Detached Residence in a private secure St. John's Wood Cul-de-Sac.

Nestled within the exclusive enclave of St. John's Wood, this exceptional detached house is a testament to luxury living. Situated on a tranquil and secure gated cul-de-sac, this elegant residence offers the epitome of privacy and style.