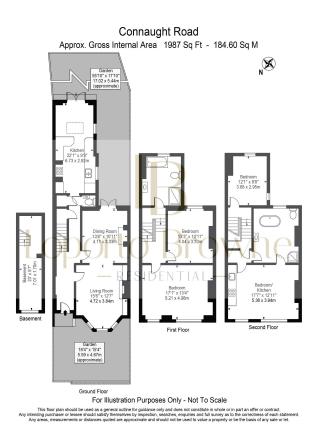

## Connaught Road, Stroud Green, N4

£1,500,000

▶ 4 🖕 2 🚍 2

LB Residential Grand Union Studios 332 Ladbroke Grove W10 5AD

Email: hello@lbresidential.co.uk Web: www.lbresidential.co.uk Tel: 0203 062 6262

- A charming and spacious Victorian freehold family home
- Two working fireplaces
- Eat in kitchen ergonomically ideal for chefs
- Quiet treelined street
- Excellent storage

- Double reception room with high ceilings
- Private low maintenance garden
- Original features throughout
- Chain free sale
- Possible for a side return extension and cellar conversion STPP

Presenting a charming and spacious Victorian period family home situated on a quiet, lovely street. This beautiful property boasts four double bedrooms, two generously sized bathrooms with one en-suite and two interlinking reception rooms featuring original and ornate cornicing and working fireplaces. The large kitchen diner offers a separate kitchen space leading onto a delightful secluded private garden providing a peaceful retreat.