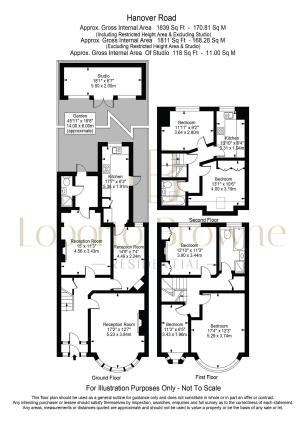

## Hanover Road, NW10

£1,350,000

🛤 5 🚆 3 🚘 2

Browne

LB Residential Grand Union Studios 332 Ladbroke Grove W10 5AD

Email: hello@lbresidential.co.uk Web: www.lbresidential.co.uk Tel: 0203 062 6262

- Nestled behind a stunning hedge of Wisteria
- 5/6 bedroom family home
- Secure off-street parking
- · Potential for expansion to the rear
- Surrounded by excellent transport links and amenities