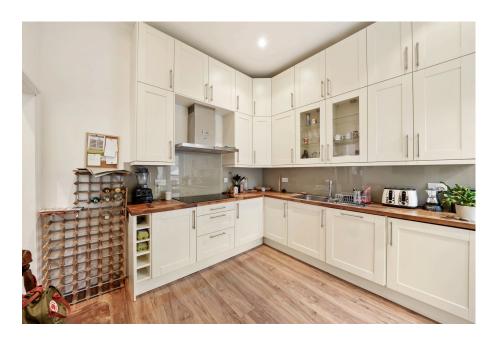

- GUIDE PRICE: £1,150,000 to 3 bedroom apartment with a private large terrace and its own entrance
  - · Fabulous dine-in kitchen with plenty of storage space
  - A lovely double bedroom with ensuite bathroom on the top floor
  - Tucked away in the heart of West Hampstead, Iverson
  - Road is a short stroll away to Orleanals, increase aurea designment to bhoipstofoldesboardisane incredible triplex maisonette

GUIDE Tucked away in the heart of West Hampstead is this wonderful 3-bedroom apartment with its own entrance and a large private terrace, a short walk away from West End Lane.

The property is offered in good decorative order with beautiful sash windows and high ceilings. On the first floor it features a fabulous eat-in kitchen with plenty of storage and a stunning reception room with space to entertain. On the second floor there are 2 double bedrooms and a family bathroom as well as a sunny terrace, ideal to enjoy dinner on a warm summer evening. A lovely double bedroom with ensuite bathroom is on the top floor.