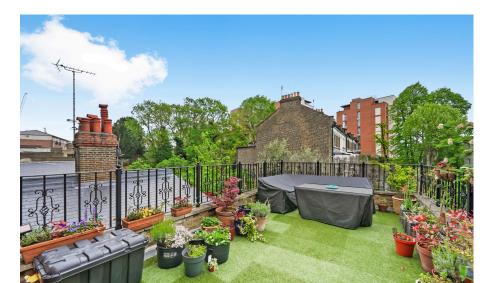

B Loporto Browne

- £1,250,000
- 2 double bedrooms with family bathroom on the first floor
- Stunning reception room with a wonderful space to entertain
- Sunny terrace, ideal to enjoy dinner on a warm summer evening
- Extremely well connected by three stations (West Hampstead Jubilee, Overground, Thameslink stations).

GUIDE Tucked away in the heart of West Hampstead is this wonderful 3-bedroom apartment with its own entrance and a large private terrace, a short walk away from West End Lane.

The property is offered in good decorative order with beautiful sash windows and high ceilings. On the first floor it features a fabulous eat-in kitchen with plenty of storage and a stunning reception room with space to entertain. On the second floor there are 2 double bedrooms and a family bathroom as well as a sunny terrace, ideal to enjoy dinner on a warm summer evening. A lovely double bedroom with ensuite bathroom is on the top floor.