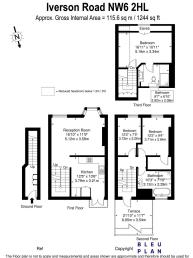

GUIDE Tucked away in the heart of West Hampstead is this wonderful 3-bedroom apartment with its own entrance and a large private terrace, a short walk away from West End Lane.

The property is offered in good decorative order with beautiful sash windows and high ceilings. On the first floor it features a fabulous eat-in kitchen with plenty of storage and a stunning reception room with space to entertain. On the second floor there are 2 double bedrooms and a family bathroom as well as a sunny terrace, ideal to enjoy dinner on a warm summer evening. A lovely double bedroom with ensuite bathroom is on the top floor.