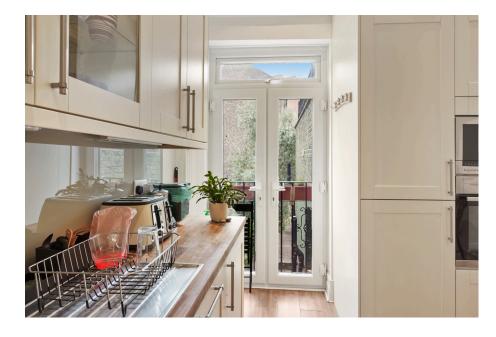

GUIDE Tucked away in the heart of West Hampstead is this wonderful 3-bedroom apartment with its own entrance and a large private terrace, a short walk away from West End Lane.

The property is offered in good decorative order with beautiful sash windows and high ceilings. On the first floor it features a fabulous eat-in kitchen with plenty of storage and a stunning reception room with space to entertain. On the second floor there are 2 double bedrooms and a family bathroom as well as a sunny terrace, ideal to enjoy dinner on a warm summer evening. A lovely double bedroom with ensuite bathroom is on the top floor.