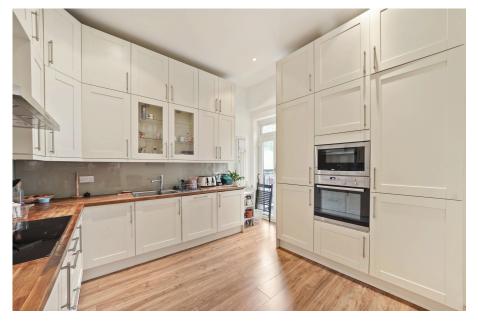

- GUIDE PRICE: £1,150,000 to 3 bedroom apartment with a private large terrace and its own entrance
  - · Fabulous dine-in kitchen with plenty of storage space
  - A lovely double bedroom with ensuite bathroom on the top floor
  - Tucked away in the heart of West Hampstead, Iverson
  - Road is a short stroll away to Orleanals, increase aurea designment to bhoipstofoldesboardisane incredible triplex maisonette

GUIDE Tucked away in the heart of West Hampstead is this wonderful 3-bedroom apartment with its own entrance and a large private terrace, a short walk away from West End Lane.

The property is offered in good decorative order with beautiful sash windows and high ceilings. On the first floor it features a fabulous eat-in kitchen with plenty of storage and a stunning reception room with space to entertain. On the second floor there are 2 double bedrooms and a family bathroom as well as a sunny terrace, ideal to enjoy dinner on a warm summer evening. A lovely double bedroom with ensuite bathroom is on the top floor.