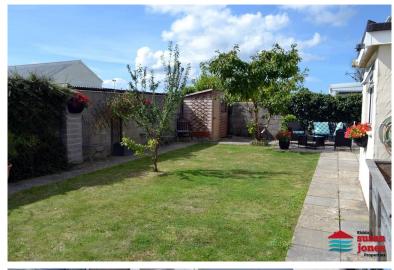

Gardd braf i'r cefn sydd yn mwynhau'r haul, gardd i'r tu blaen, lle parcio a garej.

Cryd Yr Awel is a detached family home with gas central heating and double glazed. Set over 2 floors with lounge, kitchen with extended dining area, snug, utility, 3 bedrooms and bathroom.

Outside you'll find a front patio and gravel garden with mature shrubs to borders. Off road parking, attached garage with power and light. Pedestrian access on both sides to enclosed south facing garden, a sun trap and ideal to enjoy alfresco living.

# TU ALLAN | OUTSIDE:

Driveway providing off road parking. Garage 2.7m x 5.5m with up and over door plus power and light. Front patio and gravelled garden with mature shrubs to borders. Pedestrian access to either side with gates leading to a lovely enclosed south facing garden, patio area and slabbed border surrounding lawned area. Garden shed.