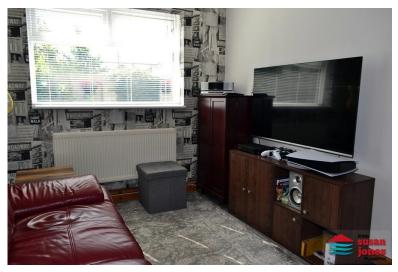

h sydd gan y dre yma i gynnig. Gwres canolog a ffenestri gwydr dwbl, cyntedd, lolfa, cegin gyda lle bwyta, 'snug', iwtiliti, 3 llofft a ystafell ymolchi.

Gardd braf i'r cefn sydd yn mwynhau'r haul, gardd i'r tu blaen, lle parcio a garej.

Cryd Yr Awel is a detached family home with gas central heating and double glazed. Set over 2 floors with lounge, kitchen with extended dining area, snug, utility, 3 bedrooms and bathroom.

Outside you'll find a front patio and gravel garden with mature shrubs to borders. Off road parking, attached garage with power and light. Pedestrian access on both sides to enclosed south facing garden, a sun trap and ideal to enjoy alfresco living.

Convenient location for everything this seaside town has to offer including schools, leisure centre, beach and golf.









# CYNTEDD | PORCH:

Composite door, exposed decretive stone to walls, uPVC double glazed windows. Door to:

# CYNTEDD | ENTRANCE HALL:

Spacious area with stairs leading to first floor with storage under. Radiator.

### IWTILITI | UTILITY:

5' 2" x 10' 2" (1.6m x 3.1m) Toilet, washbasin. Plumbing for washing machine, space for appliance. uPVC double glazing, radiator.

### LOLFA | LOUNGE:

13' 9" x 12' 1" (4.2m x 3.7m) uPVC double glazed window, radiator.

#### LLE BWYTA | EXTENDED DINING AREA:

10' 9" x 8' 6" (3.3m x 2.6m) Plus extended seating area 1.4m x 1.55m. 2 uPVC double glazed windows. Radiator. Opening to:

#### **CEGIN | KITCHEN:**

13' 9" x 9' 6" (4.2m x 2.9m) Range of base and wall units. Dishwasher, range with LPG hob, electric oven and extractor hood over. uPVC double