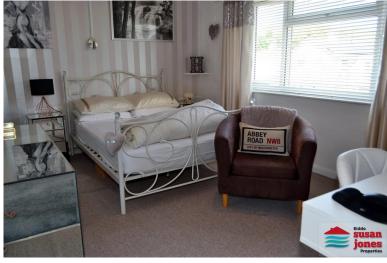

## LLOFFT 2 | BEDROOM 2:

13' 11" x 10' 2" (4.25m x 3.1m) Built-in wardrobe. uPVC double glazed window, radiator.

#### LLOFFT 3 | BEDROOM 3:

10' 7" x 8' 8" (3.25m x 2.65m) 2 x uPVC double glazed windows, radiator.