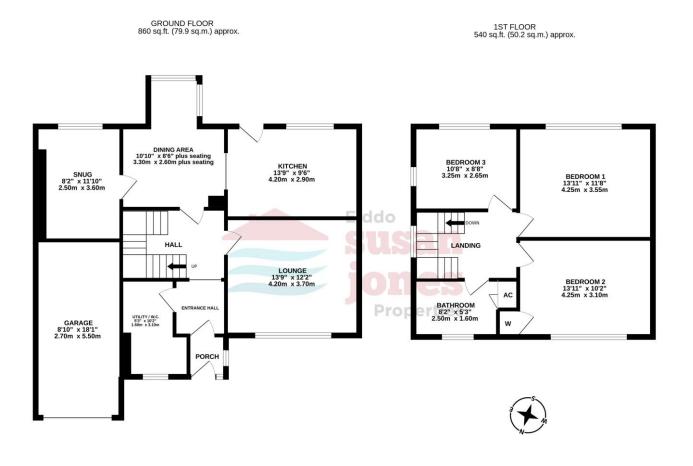

# CYNTEDD | ENTRANCE HALL:

Spacious area with stairs leading to first floor with storage under. Radiator.

### IWTILITI | UTILITY:

5' 2" x 10' 2" (1.6m x 3.1m) Toilet, washbasin. Plumbing for washing machine, space for appliance. uPVC double glazing, radiator.

### LOLFA | LOUNGE:

13' 9" x 12' 1" (4.2m x 3.7m) uPVC double glazed window, radiator.

#### LLE BWYTA | EXTENDED DINING AREA:

10' 9" x 8' 6" (3.3m x 2.6m) Plus extended seating area 1.4m x 1.55m. 2 uPVC double glazed windows. Radiator. Opening to:

#### **CEGIN | KITCHEN:**

13' 9" x 9' 6" (4.2m x 2.9m) Range of base and wall units. Dishwasher, range with LPG hob, electric oven and extractor hood over. uPVC double glazed window and door to outside. Wall mounted gas combi boiler.

### SNUG:

8' 2" x 11' 9" (2.5m x 3.6m) uPVC double glazed window, radiator.

# PEN GRISIAU | FIRST FLOOR LANDING:

uPVC double glazed window. Access to roof space.

# LLOFFT 1 | BEDROOM 1:

13' 11" x 11' 7" (4.25m x 3.55m) uPVC double glazed window, radiator.

## LLOFFT 2 | BEDROOM 2:

13' 11" x 10' 2" (4.25m x 3.1m) Built-in wardrobe. uPVC double glazed window, radiator.

#### LLOFFT 3 | BEDROOM 3:

10' 7" x 8' 8" (3.25m x 2.65m) 2 x uPVC double glazed windows, radiator.

## YMOLCHFA | BATHROOM:

Modern suite with P bath with tower shower, waterfall tap with hand shower attachment. Vanity unit with washbasin and storage. Toilet. Radiator

with towel rail. Fully tiled, uPVC double glazed window. Folding door to linen cupboard with slatted shelves and radiator.

TOTAL FLOOR AREA: 1400 sq.ft. (130.1 sq.m.) approx. Whilst every attempt has been made to ensure the accuracy of the floorplan contained here, measurements of doors, windows, nooms and any other items are approximate and no responsibility is taken for any error, omission or mis-statement. This plan is for illustrative purposes only and should be used as such by any prospective purchase. The services, systems and appliances shown have not been tested and no guarantee as to their operability or efficiency can be given. Made with Metropix 62020