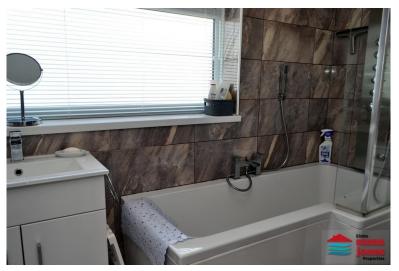

## YMOLCHFA | BATHROOM:

Modern suite with P bath with tower shower, waterfall tap with hand shower attachment. Vanity unit with washbasin and storage. Toilet. Radiator

with towel rail. Fully tiled, uPVC double glazed window. Folding door to linen cupboard with slatted shelves and radiator.