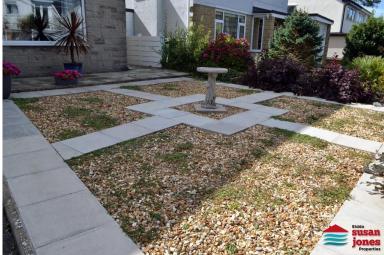

Gardd braf i'r cefn sydd yn mwynhau'r haul, gardd i'r tu blaen, lle parcio a garej.

Cryd Yr Awel is a detached family home with gas central heating and double glazed. Set over 2 floors with lounge, kitchen with extended dining area, snug, utility, 3 bedrooms and bathroom.

Outside you'll find a front patio and gravel garden with mature shrubs to borders. Off road parking, attached garage with power and light. Pedestrian access on both sides to enclosed south facing garden, a sun trap and ideal to enjoy alfresco living.

# TU ALLAN | OUTSIDE:

Driveway providing off road parking. Garage 2.7m x 5.5m with up and over door plus power and light. Front patio and gravelled garden with mature shrubs to borders. Pedestrian access to either side with gates leading to a lovely enclosed south facing garden, patio area and slabbed border surrounding lawned area. Garden shed.