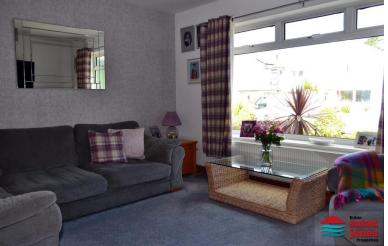

### LOLFA | LOUNGE:

13' 9" x 12' 1" (4.2m x 3.7m) uPVC double glazed window, radiator.