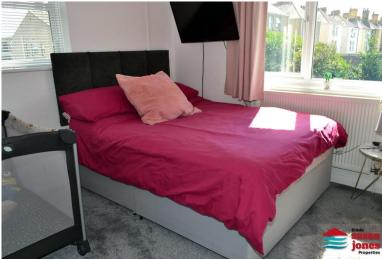

# LLOFFT 1 | BEDROOM 1:

13' 11" x 11' 7" (4.25m x 3.55m) uPVC double glazed window, radiator.

## LLOFFT 2 | BEDROOM 2:

13' 11" x 10' 2" (4.25m x 3.1m) Built-in wardrobe. uPVC double glazed window, radiator.

#### LLOFFT 3 | BEDROOM 3:

10' 7" x 8' 8" (3.25m x 2.65m) 2 x uPVC double glazed windows, radiator.