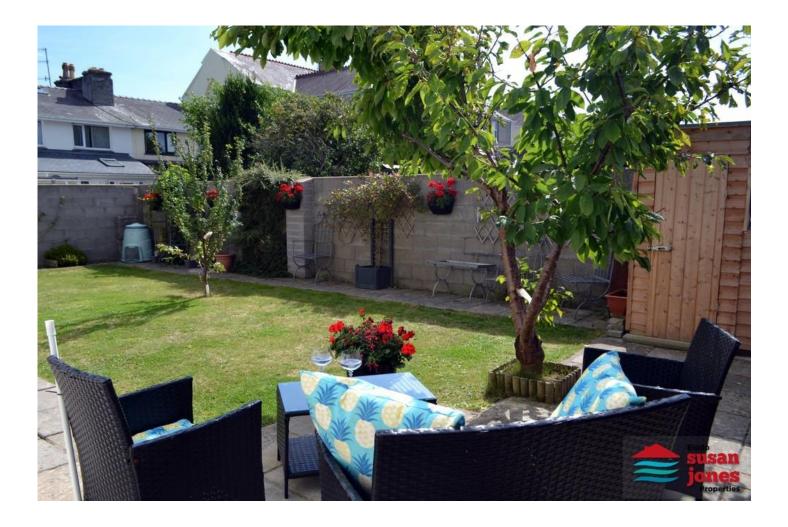

Gardd braf i'r cefn sydd yn mwynhau'r haul, gardd i'r tu blaen, lle parcio a garej.

Cryd Yr Awel is a detached family home with gas central heating and double glazed. Set over 2 floors with lounge, kitchen with extended dining area, snug, utility, 3 bedrooms and bathroom.

Outside you'll find a front patio and gravel garden with mature shrubs to borders. Off road parking, attached garage with power and light. Pedestrian access on both sides to enclosed south facing garden, a sun trap and ideal to enjoy alfresco living.

# TU ALLAN | OUTSIDE:

Driveway providing off road parking. Garage 2.7m x 5.5m with up and over door plus power and light. Front patio and gravelled garden with mature shrubs to borders. Pedestrian access to either side with gates leading to a lovely enclosed south facing garden, patio area and slabbed border surrounding lawned area. Garden shed.