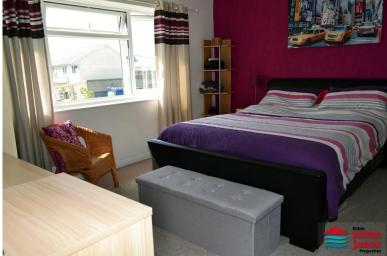

# LLOFFT 1 | BEDROOM 1:

13' 11" x 11' 7" (4.25m x 3.55m) uPVC double glazed window, radiator.