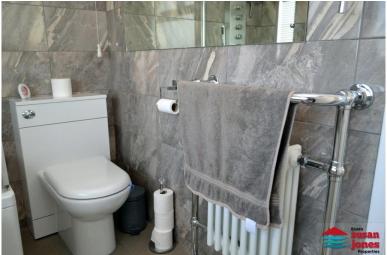

## YMOLCHFA | BATHROOM:

Modern suite with P bath with tower shower, waterfall tap with hand shower attachment. Vanity unit with washbasin and storage. Toilet. Radiator

with towel rail. Fully tiled, uPVC double glazed window. Folding door to linen cupboard with slatted shelves and radiator.