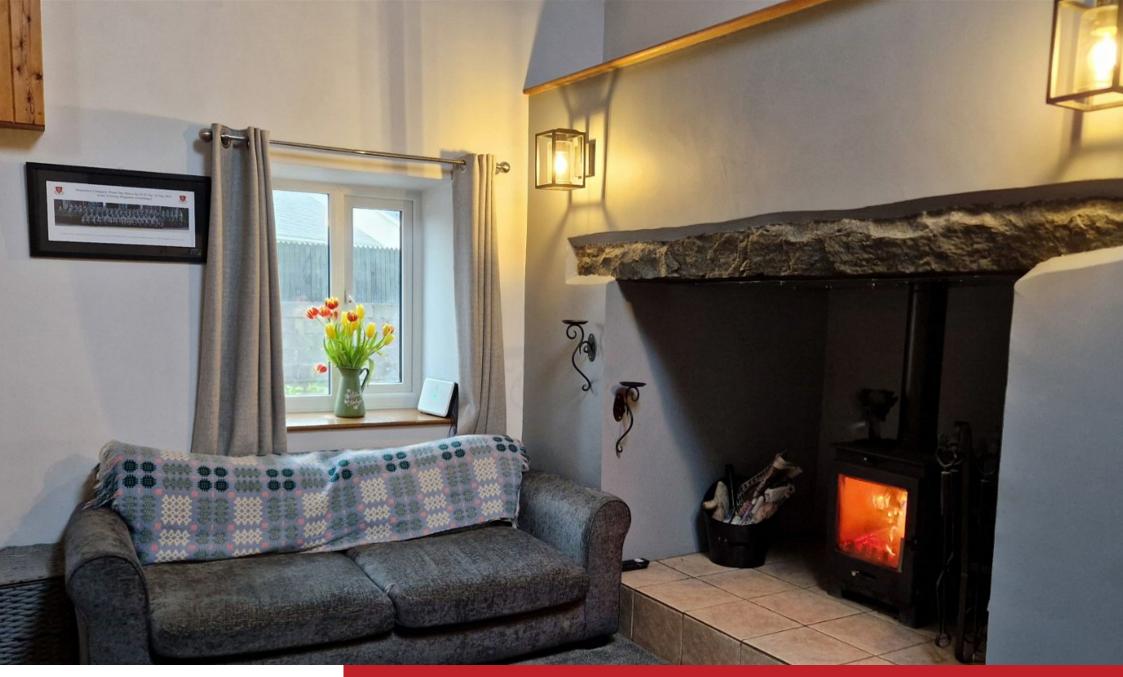

## **Bodegroes Terrace, Efailnewydd, LL53** £157,995

🍋 2 🎦 1 🚍 1

- Bwthyn llawn cymeriad
- 2 Lofft, cegin ac ymolchfa
- Lolfa gyda Inglenook a stôf
  Ffenestri gwydr dwbl
- Patio a gardd
- Ground floor bedroom and crog loft
- uPVC Triple glazing to front, double glazed to the rear
- Mid terrace cottage that's full of character and charm
- Lounge with Inglenook and stove
- 2 Sheds (attached to each other), patio and garden

BEDROOM 1 3001 × 2001 UNMOE 4.2001 max x 4.3001 UNMOE 4.2001 max x 4.3001 UTCHEN 2.8001 max x 3.4001 UTCHEN 2.8001

1ST FLOOR 76 sq.ft. (7.1 sq.m.) approx.

GROUND FLOOR 363 sq.ft. (33.7 sq.m.) approx.

Chwilio am fwythyn sydd llawn cymeriad? Mae yna ffenestri gwydr treblu i'r tu blaen, stôf i'r lolfa, patio a gardd. Looking for a quirky cottage that's full of character and charm? Here you'll find triple glazing to the front, Inglenook with stove, crog loft, patio and garden. 
 Energy performance certificate (EPC)