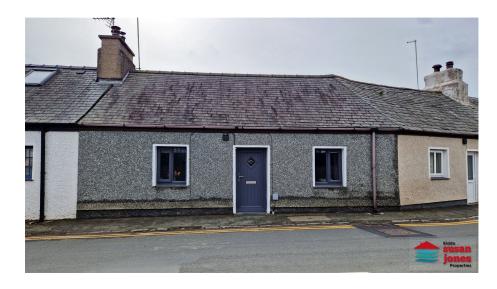

## **Bodegroes Terrace, Efailnewydd, LL53** £157,995

🍋 2 🎦 1 🚍 1

- Bwthyn llawn cymeriad
- 2 Lofft, cegin ac ymolchfa
- Lolfa gyda Inglenook a stôf
  Ffenestri gwydr dwbl
- Patio a gardd
- Ground floor bedroom and crog loft
- uPVC Triple glazing to front, double glazed to the rear
- Mid terrace cottage that's full of character and charm
- Lounge with Inglenook and stove
- 2 Sheds (attached to each other), patio and garden

BEDROOM 1 3001 × 2001 UNMOE 4.2001 max x 4.3001 UNMOE 4.2001 max x 4.3001 UTCHEN 2.8001 max x 3.4001 UTCHEN 2.8001

1ST FLOOR 76 sq.ft. (7.1 sq.m.) approx.

GROUND FLOOR 363 sq.ft. (33.7 sq.m.) approx.

Chwilio am fwythyn sydd llawn cymeriad? Mae yna ffenestri gwydr treblu i'r tu blaen, stôf i'r lolfa, patio a gardd. Looking for a quirky cottage that's full of character and charm? Here you'll find triple glazing to the front, Inglenook with stove, crog loft, patio and garden. 
 Energy performance certificate (EPC)