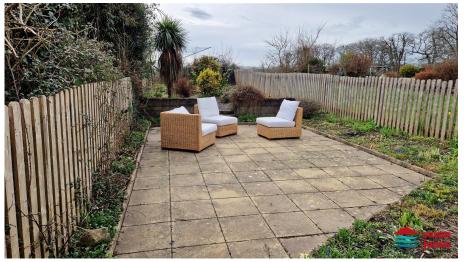

## **Bodegroes Terrace, Efailnewydd, LL53** £157,995

🍋 2 🎦 1 🚍 1

- Bwthyn llawn cymeriad
- 2 Lofft, cegin ac ymolchfa
- Lolfa gyda Inglenook a stôf
  Ffenestri gwydr dwbl
- Patio a gardd
- Ground floor bedroom and crog loft
- uPVC Triple glazing to front, double glazed to the rear
- Mid terrace cottage that's full of character and charm
- Lounge with Inglenook and stove
- 2 Sheds (attached to each other), patio and garden