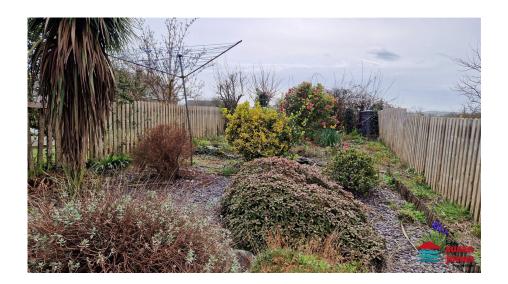

## **Bodegroes Terrace, Efailnewydd, LL53** £157,995

🍋 2 🎦 1 🚍 1

- Bwthyn llawn cymeriad
- 2 Lofft, cegin ac ymolchfa
- Lolfa gyda Inglenook a stôf
  Ffenestri gwydr dwbl
- Patio a gardd
- Ground floor bedroom and crog loft
- uPVC Triple glazing to front, double glazed to the rear
- Mid terrace cottage that's full of character and charm
- Lounge with Inglenook and stove
- 2 Sheds (attached to each other), patio and garden