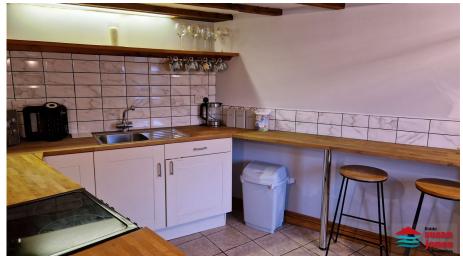

## **Bodegroes Terrace, Efailnewydd, LL53** £157,995

🍋 2 🎦 1 🚍 1

- Bwthyn llawn cymeriad
- 2 Lofft, cegin ac ymolchfa
- Lolfa gyda Inglenook a stôf
  Ffenestri gwydr dwbl
- Patio a gardd
- Ground floor bedroom and crog loft
- uPVC Triple glazing to front, double glazed to the rear
- Mid terrace cottage that's full of character and charm
- Lounge with Inglenook and stove
- 2 Sheds (attached to each other), patio and garden

BEDROOM 1 3001 × 2001 UNMOE 4.2001 max x 4.3001 UNMOE 4.2001 max x 4.3001 UTCHEN 2.8001 max x 3.4001 UTCHEN 2.8001

1ST FLOOR 76 sq.ft. (7.1 sq.m.) approx.

GROUND FLOOR 363 sq.ft. (33.7 sq.m.) approx.

Chwilio am fwythyn sydd llawn cymeriad? Mae yna ffenestri gwydr treblu i'r tu blaen, stôf i'r lolfa, patio a gardd. Looking for a quirky cottage that's full of character and charm? Here you'll find triple glazing to the front, Inglenook with stove, crog loft, patio and garden. 
 Energy performance certificate (EPC)