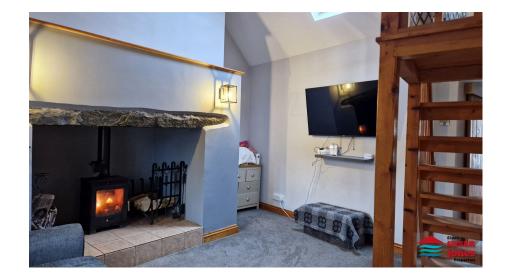

## **Bodegroes Terrace, Efailnewydd, LL53** £157,995

🍋 2 🎦 1 🚍 1

- Bwthyn llawn cymeriad
- 2 Lofft, cegin ac ymolchfa
- Lolfa gyda Inglenook a stôf
  Ffenestri gwydr dwbl
- Patio a gardd
- Ground floor bedroom and crog loft
- uPVC Triple glazing to front, double glazed to the rear
- Mid terrace cottage that's full of character and charm
- Lounge with Inglenook and stove
- 2 Sheds (attached to each other), patio and garden

BEDROOM 1 3001 × 2001 UNMOE 4.2001 max x 4.3001 UNMOE 4.2001 max x 4.3001 UTCHEN 2.8001 max x 3.4001 UTCHEN 2.8001

1ST FLOOR 76 sq.ft. (7.1 sq.m.) approx.

GROUND FLOOR 363 sq.ft. (33.7 sq.m.) approx.

Chwilio am fwythyn sydd llawn cymeriad? Mae yna ffenestri gwydr treblu i'r tu blaen, stôf i'r lolfa, patio a gardd. Looking for a quirky cottage that's full of character and charm? Here you'll find triple glazing to the front, Inglenook with stove, crog loft, patio and garden. 
 Energy performance certificate (EPC)