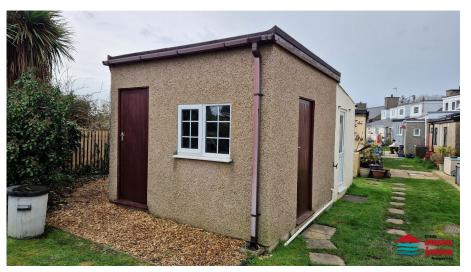

## **Bodegroes Terrace, Efailnewydd, LL53** £157,995

🍋 2 🎦 1 🚍 1

- Bwthyn llawn cymeriad
- 2 Lofft, cegin ac ymolchfa
- Lolfa gyda Inglenook a stôf
  Ffenestri gwydr dwbl
- Patio a gardd
- Ground floor bedroom and crog loft
- uPVC Triple glazing to front, double glazed to the rear
- Mid terrace cottage that's full of character and charm
- Lounge with Inglenook and stove
- 2 Sheds (attached to each other), patio and garden