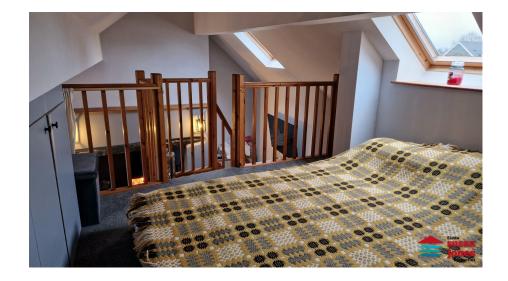

## **Bodegroes Terrace, Efailnewydd, LL53** £157,995

🍋 2 🎦 1 🚍 1

- Bwthyn llawn cymeriad
- 2 Lofft, cegin ac ymolchfa
- Lolfa gyda Inglenook a stôf
  Ffenestri gwydr dwbl
- Patio a gardd
- Ground floor bedroom and crog loft
- uPVC Triple glazing to front, double glazed to the rear
- Mid terrace cottage that's full of character and charm
- Lounge with Inglenook and stove
- 2 Sheds (attached to each other), patio and garden

BEDROOM 1 3001 × 2001 UNMOE 4.2001 max x 4.3001 UNMOE 4.2001 max x 4.3001 UTCHEN 2.8001 max x 3.4001 UTCHEN 2.8001

1ST FLOOR 76 sq.ft. (7.1 sq.m.) approx.

GROUND FLOOR 363 sq.ft. (33.7 sq.m.) approx.

Chwilio am fwythyn sydd llawn cymeriad? Mae yna ffenestri gwydr treblu i'r tu blaen, stôf i'r lolfa, patio a gardd. Looking for a quirky cottage that's full of character and charm? Here you'll find triple glazing to the front, Inglenook with stove, crog loft, patio and garden. 
 Energy performance certificate (EPC)