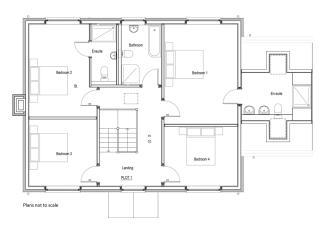

Each of the three family sized houses has a different layout and provides four bedroom accommodation over two floors. There is allocated car barn parking for each property and all private gardens are level and south facing.