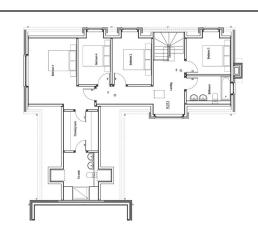

Each of the three family sized houses has a different layout and provides four bedroom accommodation over two floors. There is allocated car barn parking for each property and all private gardens are level and south facing.

PLOT 3 HAYFIELD HOUSE 2357 SQ.FT

PLOT 2 HAZELDENE HOUSE 1733 SQ.FT

Computer Generated Images

This is truly an outstanding countryside location, but easily accessible by car to a wide range of amenities within a 10 minute drive including local towns such as Oxted, East Grinstead and Godstone village.