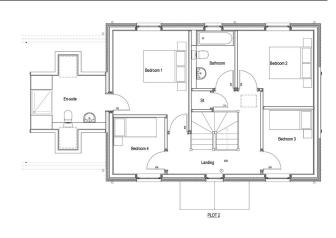

Each of the three family sized houses has a different layout and provides four bedroom accommodation over two floors. There is allocated car barn parking for each property and all private gardens are level and south facing.

PLOT 3 HAYFIELD HOUSE 2357 SQ.FT

PLOT 2 HAZELDENE HOUSE 1733 SQ.FT

Computer Generated Images

This is truly an outstanding countryside location, but easily accessible by car to a wide range of amenities within a 10 minute drive including local towns such as Oxted, East Grinstead and Godstone village.