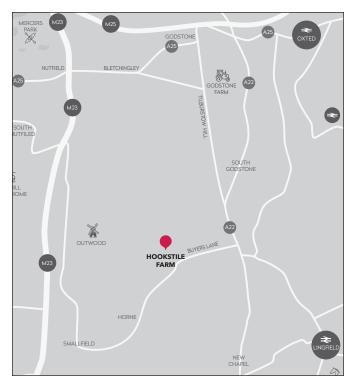

PLOT 3 HAYFIELD HOUSE 2357 SQ.FT

PLOT 2 HAZELDENE HOUSE 1733 SQ.FT

Computer Generated Images

This is truly an outstanding countryside location, but easily accessible by car to a wide range of amenities within a 10 minute drive including local towns such as Oxted, East Grinstead and Godstone village.

Other local amenities include mainline railway stations, junction 6 of the M25, Gatwick Airport (20mins) as well as public footpaths and bridleways. Several private and state schools are accessible and a fabulous range of leisure facilities including excellent local golf courses, walking and other county pursuits including equestrian facilities.