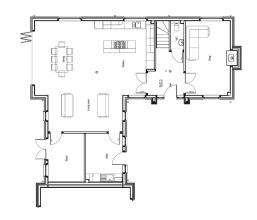

Each of the three family sized houses has a different layout and provides four bedroom accommodation over two floors. There is allocated car barn parking for each property and all private gardens are level and south facing.

PLOT 3 HAYFIELD HOUSE 2357 SQ.FT

PLOT 2 HAZELDENE HOUSE 1733 SQ.FT

Computer Generated Images

This is truly an outstanding countryside location, but easily accessible by car to a wide range of amenities within a 10 minute drive including local towns such as Oxted, East Grinstead and Godstone village.