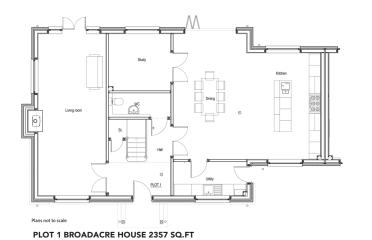

PLOT 3 HAYFIELD HOUSE 2357 SQ.FT

PLOT 2 HAZELDENE HOUSE 1733 SQ.FT

Computer Generated Images

This is truly an outstanding countryside location, but easily accessible by car to a wide range of amenities within a 10 minute drive including local towns such as Oxted, East Grinstead and Godstone village.

| BROADACRE       | 2357 sq.ft  | £1,350,000 |
|-----------------|-------------|------------|
| HAZELDENE HOUSE | 1733 sq.ft  | £950,000   |
| HAYFIELD HOUSE  | 2357 sq. ft | £1,400,000 |