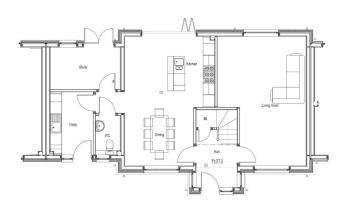

Each of the three family sized houses has a different layout and provides four bedroom accommodation over two floors. There is allocated car barn parking for each property and all private gardens are level and south facing.

PLOT 3 HAYFIELD HOUSE 2357 SQ.FT

PLOT 2 HAZELDENE HOUSE 1733 SQ.FT

Computer Generated Images

This is truly an outstanding countryside location, but easily accessible by car to a wide range of amenities within a 10 minute drive including local towns such as Oxted, East Grinstead and Godstone village.