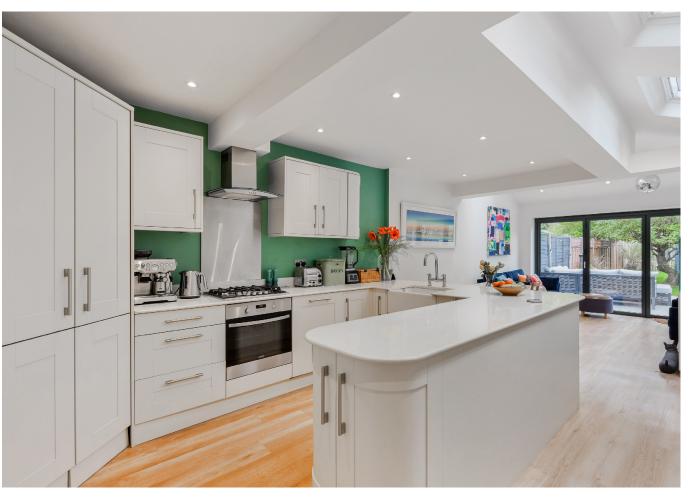

Clarence Walk, Redhill, RH1 6NE Guide Price £675,000

An impressive four bedroom period home located on a highly regarded residential road

An impressive four bedroom period home located on a highly regarded residential road. Offered in immaculate condition throughout this stunning home offers flexible accommodation over three floors. To the front of the property there is a large reception room with a pretty bay window. The hub of the modern family home is the extended kitchen and dining area which offers plenty of space for a family to unwind, socialise and eat together. The kitchen is fully fitted with high quality appliances and has two Velux windows to the side and a skylight which allow plenty of light to fill the room. Bi-folding doors take you to the approx 130ft garden which is mainly laid to lawn and has a shed to the rear. The downstairs is further complimented by a WC and utility room.