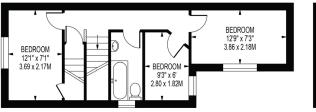

On the first floor there are three good sized bedrooms with a modern family bathroom. On the second floor the recently converted loft room offers a large bedroom with en-suite and plenty of eaves storage.

### **CLARENCE WALK**

APPROXIMATE TOTAL INTERNAL FLOOR AREA: 1260 SQ FT - 117.02 SQ M (INCLUDING EAVES STORAGE)

APPROXIMATE GROSS INTERNAL FLOOR AREA OF EAVES STORAGE: 40 SQ FT - 3.70 SQ M

FIRST FLOOR

SECOND FLOOR