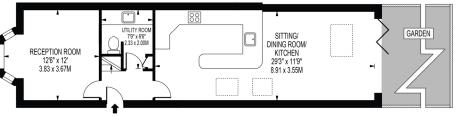

### **CLARENCE WALK**

APPROXIMATE TOTAL INTERNAL FLOOR AREA: 1260 SQ FT - 117.02 SQ M (INCLUDING EAVES STORAGE)

APPROXIMATE GROSS INTERNAL FLOOR AREA OF EAVES STORAGE: 40 SQ FT - 3.70 SQ M

FIRST FLOOR

SECOND FLOOR

#### GROUND FLOOR

#### FOR ILLUSTRATION PURPOSES ONLY

THIS FLOOR PLAN SHOULD BE USED AS A GENERAL OUTLINE FOR GUIDANCE ONLY AND DOES NOT CONSTITUTE IN WHOLE OR IN PART AN OFFER OR CONTRACT.
ANY INTENDING PURCHASER OR LESSEE SHOULD SATISFY THEMBELTS BY INSPECTION, SEARCHES, ENQUIRES AND FULL SURVEY AS TO THE CORRECTIONS OF EACH STATEMENT.
ANY AREA, MASJARRIMENTS ON DISTANCES QUIDTED ARE APPROXIMANT ON SHOULD NOT BE USED TO VALUE. A PROPERTY OR BET THE MESS OF ANY SALE OR REL.