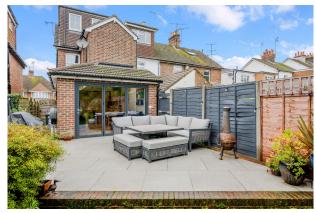

Clarence Walk, Redhill, RH1 6NE Guide Price £675,000

An impressive four bedroom period home located on a highly regarded residential road

An impressive four bedroom period home located on a highly regarded residential road. Offered in immaculate condition throughout this stunning home offers flexible accommodation over three floors. To the front of the property there is a large reception room with a pretty bay window. The hub of the modern family home is the extended kitchen and dining area which offers plenty of space for a family to unwind, socialise and eat together. The kitchen is fully fitted with high quality appliances and has two Velux windows to the side and a skylight which allow plenty of light to fill the room. Bi-folding doors take you to the approx 130ft garden which is mainly laid to lawn and has a shed to the rear. The downstairs is further complimented by a WC and utility room.

# At a glance

- · Four bedroom Victorian home
- Fully fitted modern kitchen
- Very well presented throughout
- Within easy reach of Reigate & Redhill town centre
- Close to very well regarded schools for all ages, both in the state and independent sectors
- · Circa 130 ft garden
- Council tax band D
- EPC C