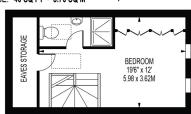

On the first floor there are three good sized bedrooms with a modern family bathroom. On the second floor the recently converted loft room offers a large bedroom with en-suite and plenty of eaves storage.

### **CLARENCE WALK**

APPROXIMATE TOTAL INTERNAL FLOOR AREA: 1260 SQ FT - 117.02 SQ M (INCLUDING EAVES STORAGE)

APPROXIMATE GROSS INTERNAL FLOOR AREA OF EAVES STORAGE: 40 SQ FT - 3.70 SQ M

FIRST FLOOR

SECOND FLOOR