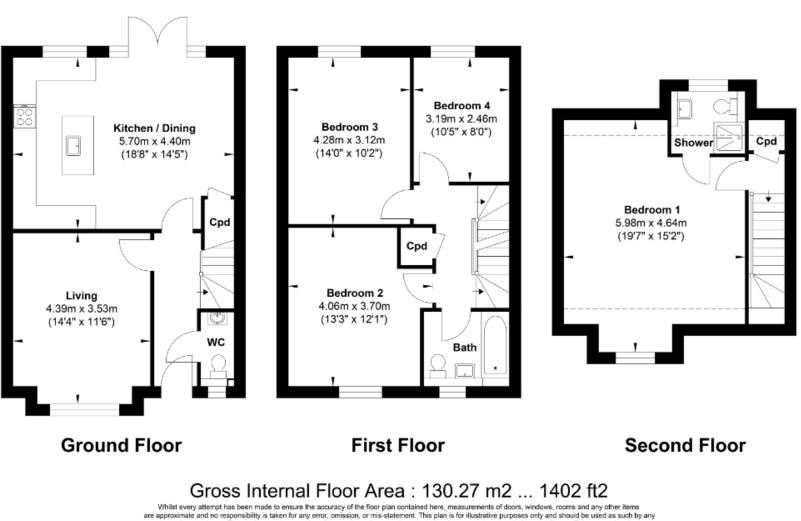

Plots 3 & 4 Printworks, Beadles Lane, Old Oxted, RH8 9JJ £850,000

(Please Note: The images shown in this brochure are from a previous development by the Beaufort Homes and are for representation only until the build is complete and new photographs will be taken). A Brand New Development of townhouses, each with four bedrooms, a private west facing garden and off-street private parking in a gated private cul-de-sac situated in the heart of Old Oxted.

No. 3 & No.4 Printworks are attractive traditionally styled semi detached houses offering versatile living accommodation over 3 spacious floors. Meticulously finished to a luxury specification - ready for occupation late 2024.

## At a glance

- Brand New Luxury Homes
- Private Gated Development
- Central Old Oxted Location
- Convenient for Oxted Mainline Station & Junction 6 of the M25
- High Specification Finish
- Landscaped rear gardens
- Gas Fired Central Heating
- Underfloor heating the ground floors
- Parking for 2 cars
- 10 year Buildzone warranty.