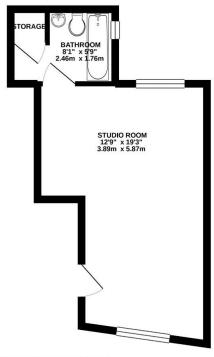

## 18b Catherine Hill, Frome BA11 1BZ

GROUND FLOOR 265 sq.ft. (24.6 sq.m.) approx.

TOTAL FLOOR AREA: 265 sq.ft. (24.6 sq.m.) approx.

Whits every attempt has been made to ensure the scuracy of the floorplan contained here, measurements of doors, wedness, rooms and any other terms are approximate and or respectability to take for any error, prospective purchase. The services, systems and applicance shown have not been lested and no guarantee as to their operatively or efficiency con the given.