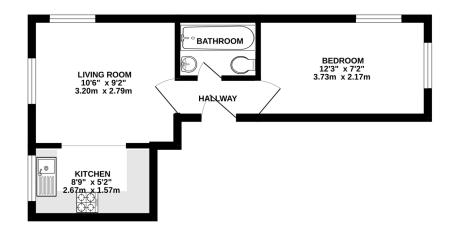

## GROUND FLOOR 270 sq.ft. (25.1 sq.m.) approx.

TOTAL FLOOR AREA: 270 sq.ft. (25.1 sq.m.) approx

Whilst every attempt has been made to ensure the accuracy of the floorplan contained here, measurement of doors, windows, rooms and any other items are approximate and no responsibility is taken for any error omission or mis-statement. This plan is for illustrative purposes only and should be used as such by any prospective purchaser. The services, systems and appliances shown have not been tested and no guarante as to their operability or efficiency can be give.