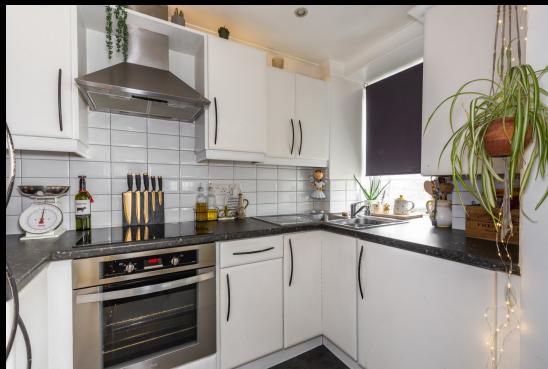

## Naishs Street, Frome, BA11 3FD

This charming one-bedroom flat is located in the heart of Frome's conservation area and has been beautifully presented by the current owner. Paniccia Court sits at the top end of Naishs Street with a communal entrance from the street and sits on the first floor. The hallway leads to a light and open plan kitchen and living room. The kitchen holds a full-size fridge freezer and an integrated washing machine/ dryer, microwave, an oven and induction hob, and plenty of cabinet storage completes the kitchen. The living room allows space for a dining table and substantial sofa. Deep windowsills add character to the space and allow the light to bounce into the room. The bathroom is unexpectedly spacious and features a bath with overhead shower and plenty of storage. The bedroom is naturally light with dual aspect windows and large built-in wardrobes. This property benefits from allocated off road parking and use of a communal courtyard and bike shed. Walking distance to both the centre of town and the community meadows, with convince stores just a stone's throw away. Frome is a historic market town, just under 13 miles from Bath and surrounded by beautiful countryside. The town has many amenities, including good schools, two theatres, a cinema, and a station with rail links to Bath, Bristol, and London Paddington. Tenure - Leasehold, 125 Year Remaining, Ground Rent - £125PA, Service Charge - £435 Bi-Annually, Council Tax Band - A, EPC - D, Services - Mains electricity, Mains gas, Mains water, Mains drainage.