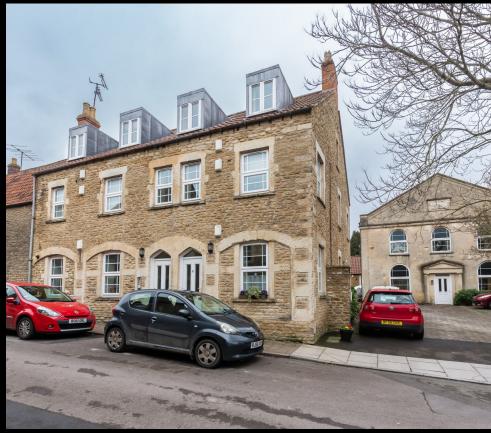

## Naishs Street, Frome, BA11 3FD

This charming one-bedroom flat is located in the heart of Frome's conservation area and has been beautifully presented by the current owner. Paniccia Court sits at the top end of Naishs Street with a communal entrance from the street and sits on the first floor. The hallway leads to a light and open plan kitchen and living room. The kitchen holds a full-size fridge freezer and an integrated washing machine/ dryer, microwave, an oven and induction hob, and plenty of cabinet storage completes the kitchen. The living room allows space for a dining table and substantial sofa. Deep windowsills add character to the space and allow the light to bounce into the room. The bathroom is unexpectedly spacious and features a bath with overhead shower and plenty of storage. The bedroom is naturally light with dual aspect windows and large built-in wardrobes. This property benefits from allocated off road parking and use of a communal courtyard and bike shed. Walking distance to both the centre of town and the community meadows, with convince stores just a stone's throw away. Frome is a historic market town, just under 13 miles from Bath and surrounded by beautiful countryside. The town has many amenities, including good schools, two theatres, a cinema, and a station with rail links to Bath, Bristol, and London Paddington. Tenure - Leasehold, 125 Year Remaining, Ground Rent - £125PA, Service Charge - £435 Bi-Annually, Council Tax Band - A, EPC - D, Services - Mains electricity, Mains gas, Mains water, Mains drainage.