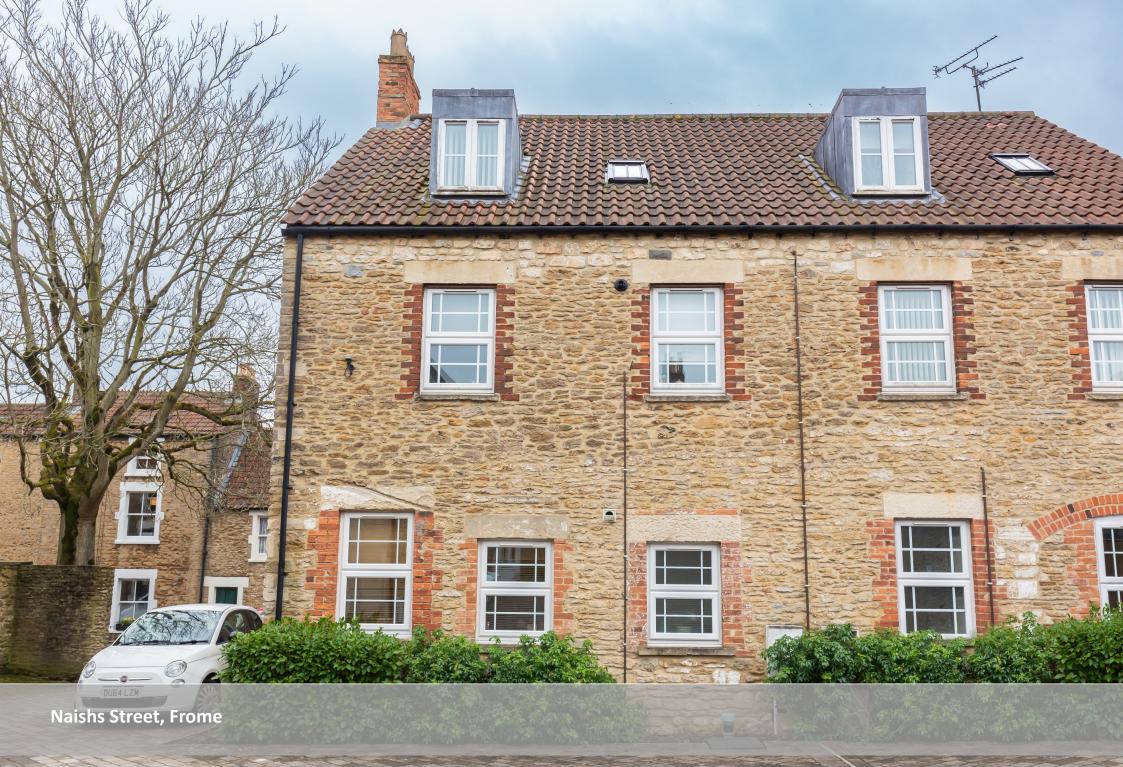

## Naishs Street, Frome, BA11 3FD

This charming one-bedroom flat is located in the heart of Frome's conservation area and has been beautifully presented by the current owner. Paniccia Court sits at the top end of Naishs Street with a communal entrance from the street and sits on the first floor. The hallway leads to a light and open plan kitchen and living room. The kitchen holds a full-size fridge freezer and an integrated washing machine/ dryer, microwave, an oven and induction hob, and plenty of cabinet storage completes the kitchen. The living room allows space for a dining table and substantial sofa. Deep windowsills add character to the space and allow the light to bounce into the room. The bathroom is unexpectedly spacious and features a bath with overhead shower and plenty of storage. The bedroom is naturally light with dual aspect windows and large built-in wardrobes. This property benefits from allocated off road parking and use of a communal courtyard and bike shed. Walking distance to both the centre of town and the community meadows, with convince stores just a stone's throw away. Frome is a historic market town, just under 13 miles from Bath and surrounded by beautiful countryside. The town has many amenities, including good schools, two theatres, a cinema, and a station with rail links to Bath, Bristol, and London Paddington. Tenure - Leasehold, 125 Year Remaining, Ground Rent - £125PA, Service Charge - £435 Bi-Annually, Council Tax Band - A, EPC - D, Services - Mains electricity, Mains gas, Mains water, Mains drainage.