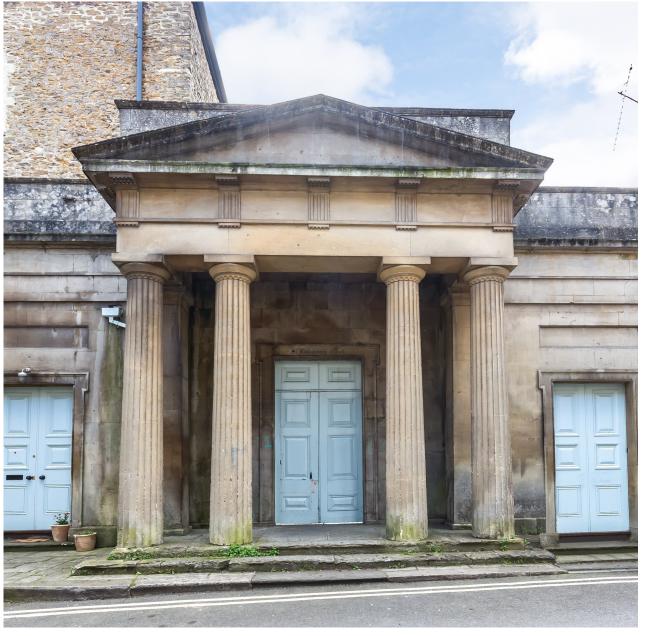

This Grade II listed flat is located within the heart of Frome and is stone's throw from Catherine Hill. The Lodge sits in the heart of St Catherine Court, an iconic building of Frome. Built in 19th Century for the Baptist of Badcox, having since been a school, furniture showroom and library before the building was converted into flats in the 1980s. Behind a set of impressive double doors lies the kitchen, with wooden worktops, floor, and ceiling units, sink and electric oven. The breakfast bar and space for a fridge freezer sits opposite. A mezzanine level allows full use of the high ceilings while providing additional storage. Through an arch doorway the bright sitting room boasts newly fitted carpets and deep windowsills overlooking the charming communal courtyard. Just off the sitting room sits the bathroom, complete with a shower over the bath, sink and WC. A double bedroom is also accessed of the sitting room and is equally light. The communal courtyard is a fantastic asset for this central location and provides a perfect suntrap for sitting out. Frome is a historic market town, just under 13 miles from Bath and surrounded by beautiful countryside. The town has many amenities, including good schools, two theatres, a cinema, and a station with rail links to Bath, Bristol and London Paddington.