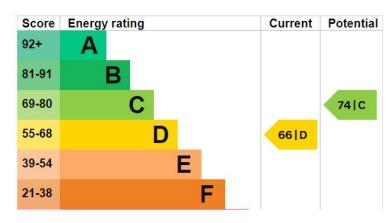

Tenure - Leasehold, 974 Years Remaining (in 2023), £25 Ground Rent, £1,910.46 Annual service charge.

Grade II Listed, EPC - D, Council Tax Band - A, Services - Mains electricity, Mains water, Mains drainage