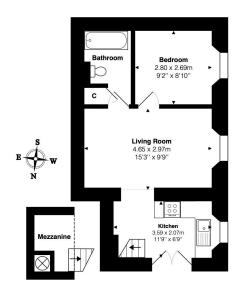

Total Area: 38.9 m2 ... 419 ft2

Whilst every attempt has been made to ensure the accuracy of the floor plan contained here measurements of doors, windows, rooms and any other items are approximate and no responsibility is taken for any error, omission or mis-statement. This is for illustrative purposes only and should be used as such by any prospective purchaser, www.meyerenery.co.uk