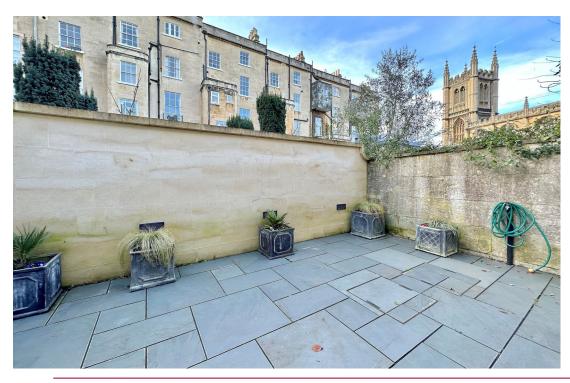

## EXTERNALLY

Delightful paved courtyard garden to the rear, sunny side of the house. It is enclosed by natural stone walling, with electric and water supplies and offers space for potted plants and a table and chairs.