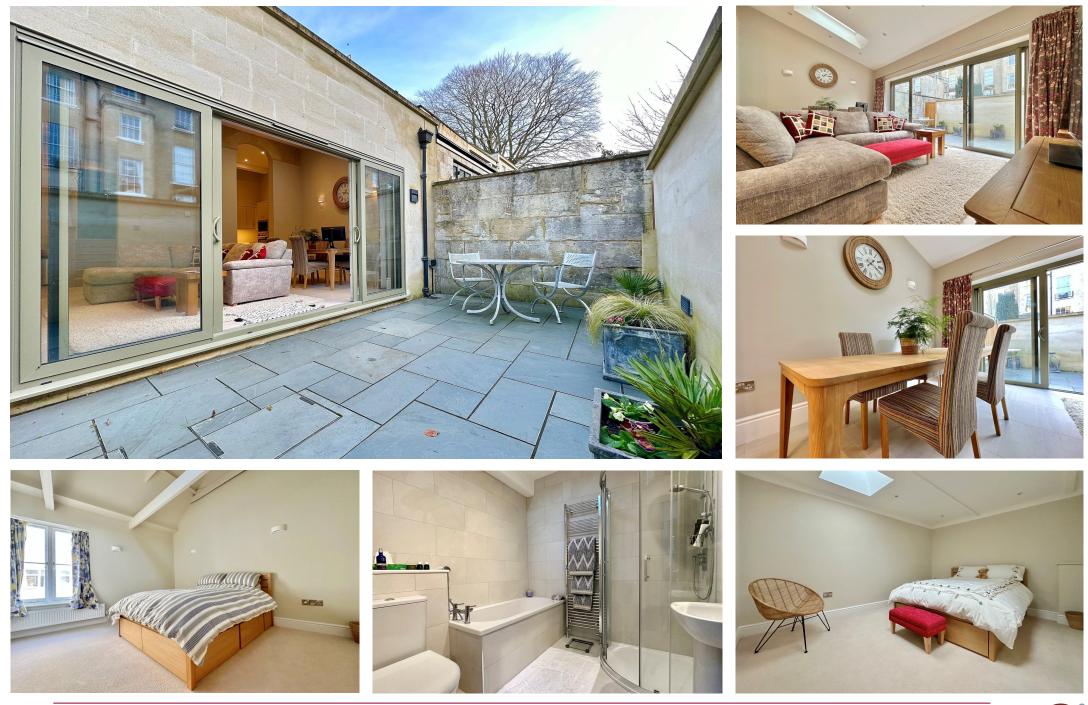

## whiteley helyar

3 double bedrooms

*bathroom and shower room* 

garage

Guide Price£700,0005 Raby Mews, Bathwick, Bath, BA2 4EJ

An excellent mews house with a garage and private garden beautifully refurbished to create stylish contemporary accommodation within a converted Listed building, most conveniently located just a very short walk from the city centre. No onward chain.

## ACCOMMODATION

3 double bedrooms shower room spacious kitchen double glazing bathroom living /dining room opening onto the garden garage gas fired heating (both underfloor and radiators)

## EXTERNALLY

Delightful paved courtyard garden to the rear, sunny side of the house. It is enclosed by natural stone walling, with electric and water supplies and offers space for potted plants and a table and chairs.