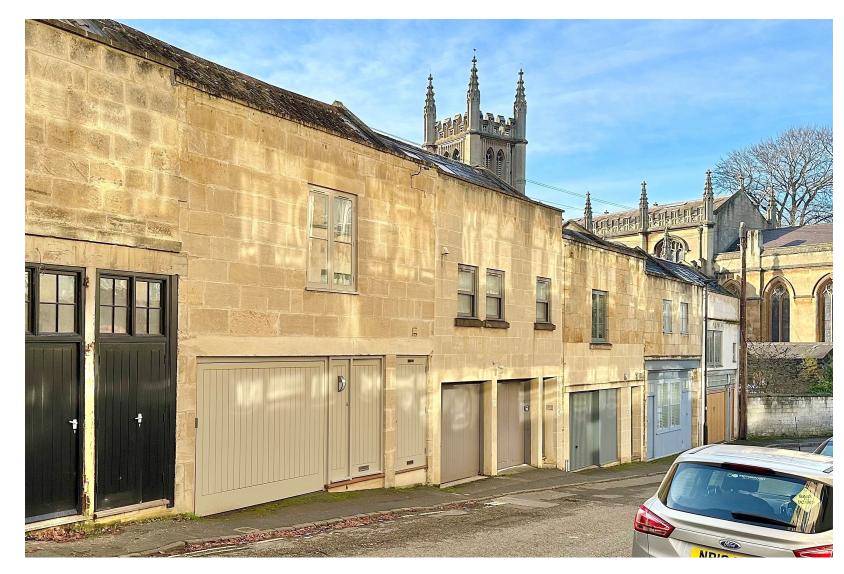

## whiteley helyar

3 double bedrooms

*bathroom and shower room* 

garage

Guide Price£700,0005 Raby Mews, Bathwick, Bath, BA2 4EJ

An excellent mews house with a garage and private garden beautifully refurbished to create stylish contemporary accommodation within a converted Listed building, most conveniently located just a very short walk from the city centre. No onward chain.

## LOCATION

Raby Mews forms part of a small select row of houses, tucked away in this highly desirable, peaceful and central position. The shops and other amenities in Bathwick Street and on Bathwick Hill are very closeby, whilst the countless amenities in the centre of Bath are within easy level walking distance. Delightful walks through Henrietta Park, Sydney Gardens and along the Kennet and Avon Canal are close at hand - as is Bath Spa Railway Station and the Bath Rugby Recreation Ground.