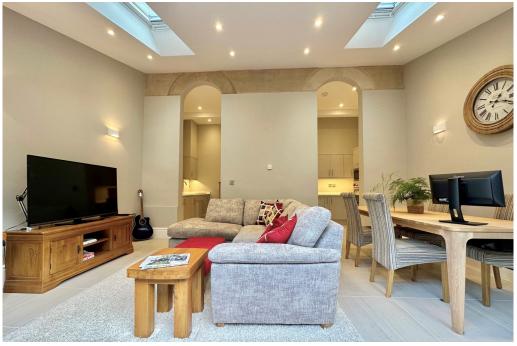

## ACCOMMODATION

3 double bedrooms shower room spacious kitchen double glazing bathroom living /dining room opening onto the garden garage gas fired heating (both underfloor and radiators)