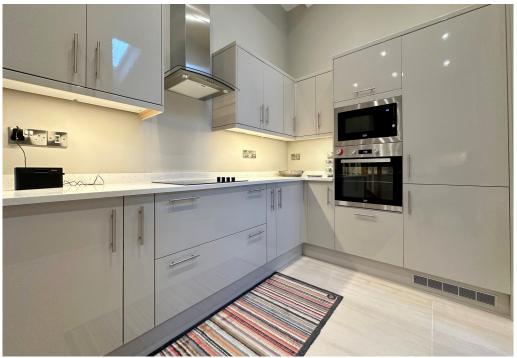

## ACCOMMODATION

3 double bedrooms shower room spacious kitchen double glazing bathroom living /dining room opening onto the garden garage gas fired heating (both underfloor and radiators)