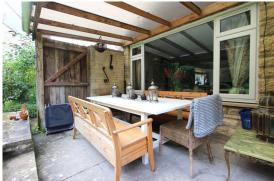

### EXTERNALLY

Orchard End stands in good size gardens to front, rear and both sides - with the plot measuring approximately 100' x 80'. They are almost level, enclosed and walled with lawn, various shrubs, bushes, trees and flower borders. There is a useful covered paved terrace, a large single garage, EV charger and driveway parking for a number of vehicles.