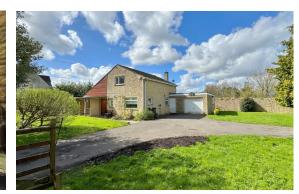

# Guide Price£600,000Orchard End, Branch Road, Hinton Charterhouse, Near Bath, BA2 7SZ

A spacious detached house of individual character, adjacent to open countryside and standing in level walled gardens on the edge of this convenient and sought after village.

### EXTERNALLY

Orchard End stands in good size gardens to front, rear and both sides - with the plot measuring approximately 100' x 80'. They are almost level, enclosed and walled with lawn, various shrubs, bushes, trees and flower borders. There is a useful covered paved terrace, a large single garage, EV charger and driveway parking for a number of vehicles.