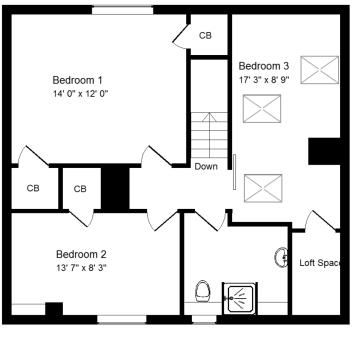

Road. Continue for about 3<sup>1</sup>/<sub>2</sub> miles, through Midford and into Hinton Charterhouse. As you enter the village, take the left hand turning - Branch Road - just before The Stag Inn. Orchard End is the last house in the cluster of houses on your left hand side.







6 Princes Buildings, Bath, BA1 2ED

www.whiteleyhelyar.co.uk

sales@whiteleyhelyar.co.uk





















6 Princes Buildings, Bath, BA1 2ED

www.whiteleyhelyar.co.uk

sales@whiteleyhelyar.co.uk







### Ground Floor

Approx. Gross Internal Floor Area 1,475 Sq. Ft. / 137 Sq. M Includes Conservatories. Excludes Garages, Porches etc. unless stated For identification purposes only. Not to scale. Copyright Jemesis Ltd Drawing Number: 172-958j Orchard End, Branch Road, Hinton Charterhouse, BA2 7SZ.











First Floor