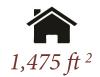

### Ground Floor

Approx. Gross Internal Floor Area 1,475 Sq. Ft. / 137 Sq. M Includes Conservatories. Excludes Garages, Porches etc. unless stated For identification purposes only. Not to scale. Copyright Jemesis Ltd Drawing Number: 172-958j Orchard End, Branch Road, Hinton Charterhouse, BA2 7SZ.