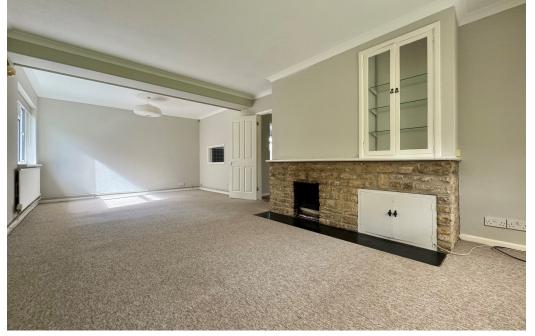

### ACCOMMODATION

4 bedrooms 24' living room gas fired heating bathroom and separate shower room kitchen garage and driveway parking

### EXTERNALLY

Orchard End stands in good size gardens to front, rear and both sides - with the plot measuring approximately 100' x 80'. They are almost level, enclosed and walled with lawn, various shrubs, bushes, trees and flower borders. There is a useful covered paved terrace, a large single garage, EV charger and driveway parking for a number of vehicles.