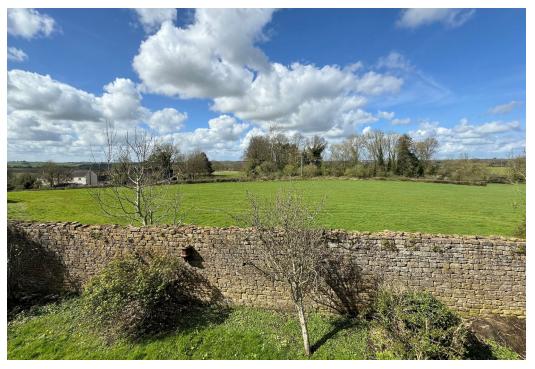

### EXTERNALLY

Orchard End stands in good size gardens to front, rear and both sides - with the plot measuring approximately 100' x 80'. They are almost level, enclosed and walled with lawn, various shrubs, bushes, trees and flower borders. There is a useful covered paved terrace, a large single garage, EV charger and driveway parking for a number of vehicles.

## LOCATION

Hinton Charterhouse is a very popular and pretty village with a charming cricket ground, 2 good pubs, a post office and shop. Wonderful walks are available in the rolling countryside around the village and the centre of Bath is only 6 or so miles away - served by buses.