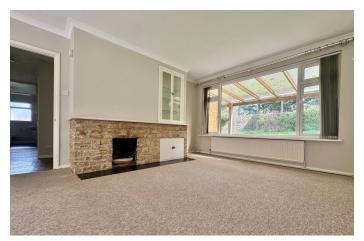

### ACCOMMODATION

4 bedrooms 24' living room gas fired heating bathroom and separate shower room kitchen garage and driveway parking

### EXTERNALLY

Orchard End stands in good size gardens to front, rear and both sides - with the plot measuring approximately 100' x 80'. They are almost level, enclosed and walled with lawn, various shrubs, bushes, trees and flower borders. There is a useful covered paved terrace, a large single garage, EV charger and driveway parking for a number of vehicles.