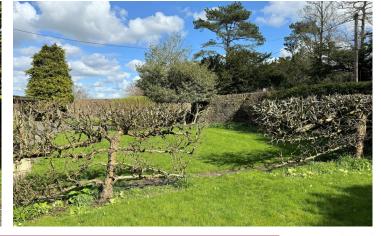

### EXTERNALLY

Orchard End stands in good size gardens to front, rear and both sides - with the plot measuring approximately 100' x 80'. They are almost level, enclosed and walled with lawn, various shrubs, bushes, trees and flower borders. There is a useful covered paved terrace, a large single garage, EV charger and driveway parking for a number of vehicles.