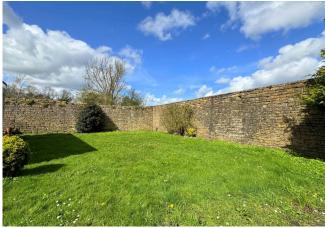

### EXTERNALLY

Orchard End stands in good size gardens to front, rear and both sides - with the plot measuring approximately 100' x 80'. They are almost level, enclosed and walled with lawn, various shrubs, bushes, trees and flower borders. There is a useful covered paved terrace, a large single garage, EV charger and driveway parking for a number of vehicles.