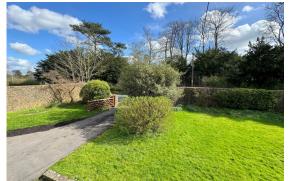

### EXTERNALLY

Orchard End stands in good size gardens to front, rear and both sides - with the plot measuring approximately 100' x 80'. They are almost level, enclosed and walled with lawn, various shrubs, bushes, trees and flower borders. There is a useful covered paved terrace, a large single garage, EV charger and driveway parking for a number of vehicles.