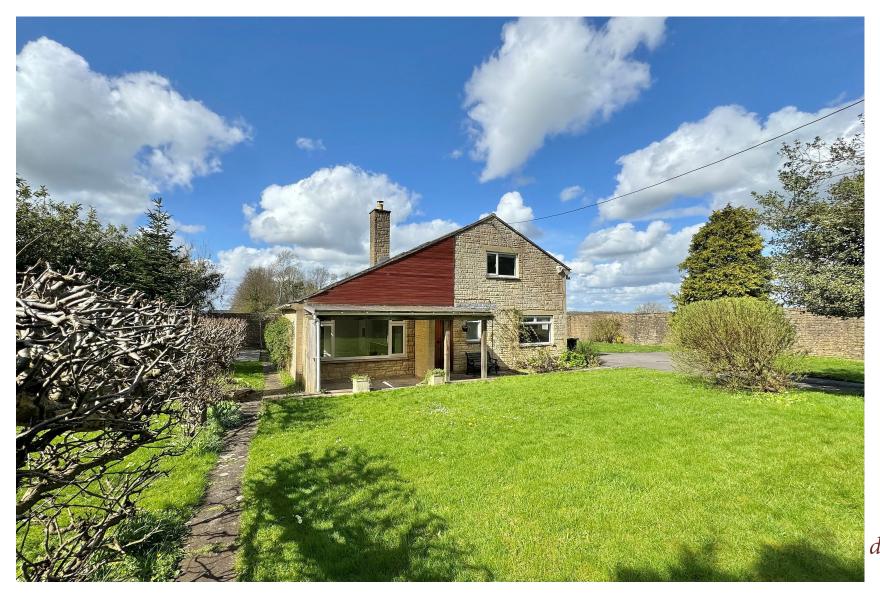

# Guide Price£600,000Orchard End, Branch Road, Hinton Charterhouse, Near Bath, BA2 7SZ

A spacious detached house of individual character, adjacent to open countryside and standing in level walled gardens on the edge of this convenient and sought after village.

### EXTERNALLY

Orchard End stands in good size gardens to front, rear and both sides - with the plot measuring approximately 100' x 80'. They are almost level, enclosed and walled with lawn, various shrubs, bushes, trees and flower borders. There is a useful covered paved terrace, a large single garage, EV charger and driveway parking for a number of vehicles.