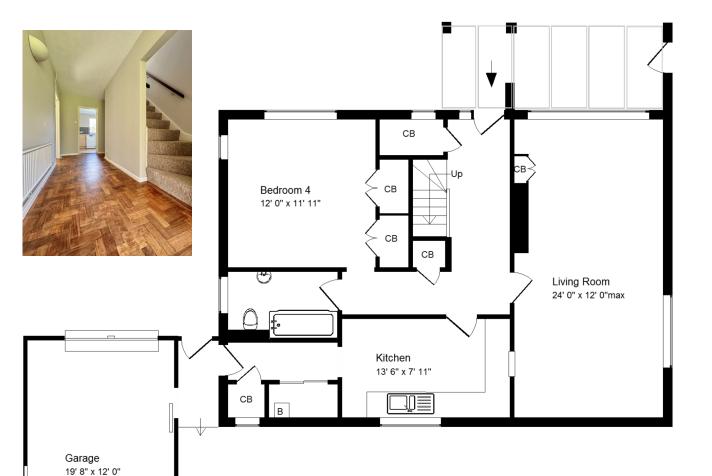

### ACCOMMODATION

4 bedrooms 24' living room gas fired heating bathroom and separate shower room kitchen garage and driveway parking

### Ground Floor

Approx. Gross Internal Floor Area 1,475 Sq. Ft. / 137 Sq. M Includes Conservatories. Excludes Garages, Porches etc. unless stated For identification purposes only. Not to scale. Copyright Jemesis Ltd Drawing Number: 172-958j Orchard End, Branch Road, Hinton Charterhouse, BA2 7SZ.

First Floor