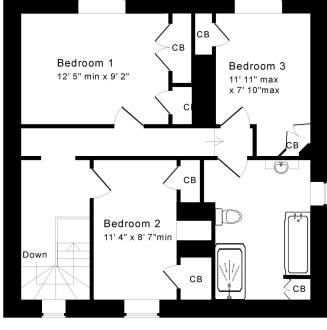

## **ACCOMMODATION**

3 bedrooms sitting room kitchen cloakroom private parking space bathroom with separate shower dining room reception hall 3 storage rooms further residents parking permits available

First Floor