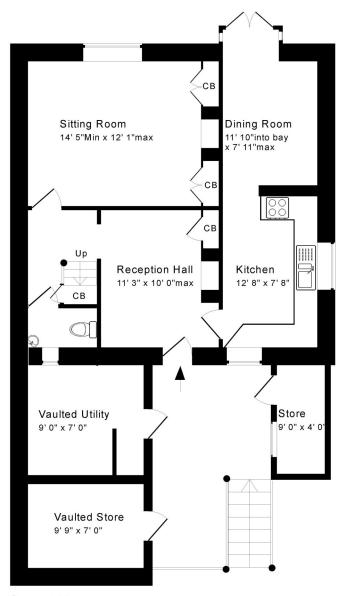

## **Ground Floor**

Approx. Gross Internal Floor Area 1,185 Sq. Ft. / 110 Sq. M Excludes Vaults and Store.

For identification purposes only. Not to scale. Copyright Jemesis Ltd 2023

Tenure: Freehold

Council tax band: 'F' £2,901.24