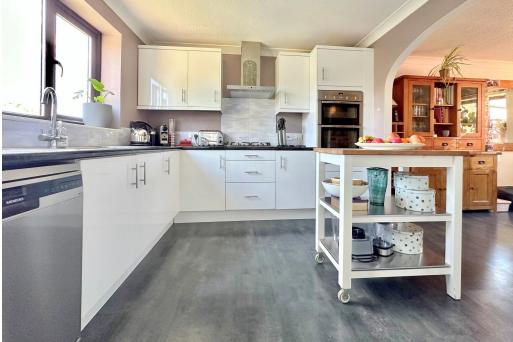

## **ACCOMMODATION**

4 bedrooms (plus 1 in the annexe) large living room kitchen (plus kitchenette in annexe) cloakroom gas fired heating

bathroom, en-suite and shower room in the annexe dining room utility room double glazing double garage and driveway parking