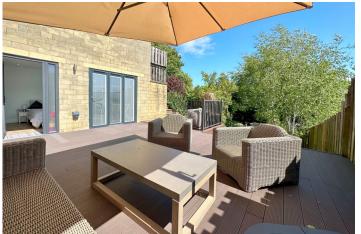

## **EXTERNALLY**

The rear garden is delightful, about 80' x 50' in size and faces approximately South. It has been cleverly landscaped to create a good size level lawn and a large private, decked sun terrace. There are further paved sitting areas, together with a number of trees, ornamental shrubs, mature bushes, hedging and raised beds and a detached shed. Small pretty front garden with shrubs and a block-paved driveway leading to the double garage and providing off road parking for further vehicles.