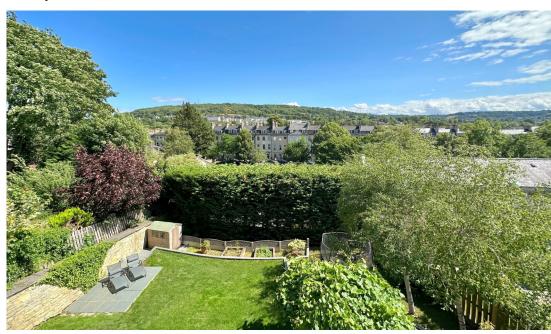

## **EXTERNALLY**

The rear garden is delightful, about 80' x 50' in size and faces approximately South. It has been cleverly landscaped to create a good size level lawn and a large private, decked sun terrace. There are further paved sitting areas, together with a number of trees, ornamental shrubs, mature bushes, hedging and raised beds and a detached shed. Small pretty front garden with shrubs and a block-paved driveway leading to the double garage and providing off road parking for further vehicles.

## **LOCATION**

The house occupies a very convenient and sought after position on the eastern outskirts of the city. It is not only close to the various shops and facilities in Larkhall, but within walking distance of the city centre. Swift access to the M4 is also available without having to cross the city.