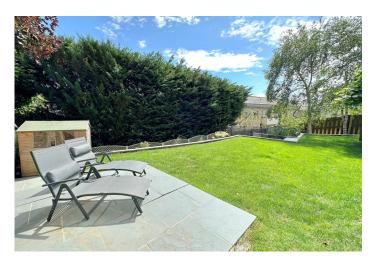

## **EXTERNALLY**

The rear garden is delightful, about 80' x 50' in size and faces approximately South. It has been cleverly landscaped to create a good size level lawn and a large private, decked sun terrace. There are further paved sitting areas, together with a number of trees, ornamental shrubs, mature bushes, hedging and raised beds and a detached shed. Small pretty front garden with shrubs and a block-paved driveway leading to the double garage and providing off road parking for further vehicles.