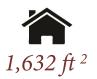

## **EXTERNALLY**

The rear garden is delightful, about 80' x 50' in size and faces approximately South. It has been cleverly landscaped to create a good size level lawn and a large private, decked sun terrace. There are further paved sitting areas, together with a number of trees, ornamental shrubs, mature bushes, hedging and raised beds and a detached shed. Small pretty front garden with shrubs and a block-paved driveway leading to the double garage and providing off road parking for further vehicles.