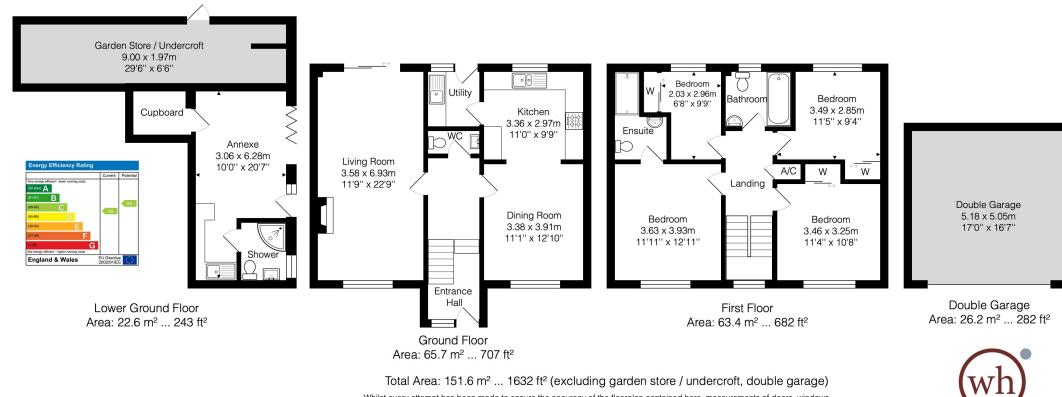

Whilst every attempt has been made to ensure the accuracy of the floorplan contained here, measurements of doors, windows, rooms and any other items are approximate and no responsibility is taken for any error, omission or mis-statement.

This plan is purely for illustrative purposes only and should be used as such by any prospective purchaser.

Area includes internal and external wall thickness

www.epcassessments.co.uk

**Tenure: Freehold** 