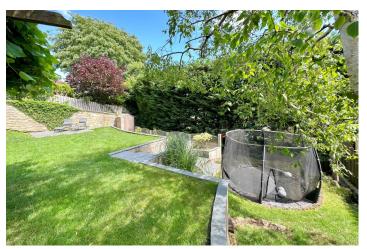

## **EXTERNALLY**

The rear garden is delightful, about 80' x 50' in size and faces approximately South. It has been cleverly landscaped to create a good size level lawn and a large private, decked sun terrace. There are further paved sitting areas, together with a number of trees, ornamental shrubs, mature bushes, hedging and raised beds and a detached shed. Small pretty front garden with shrubs and a block-paved driveway leading to the double garage and providing off road parking for further vehicles.