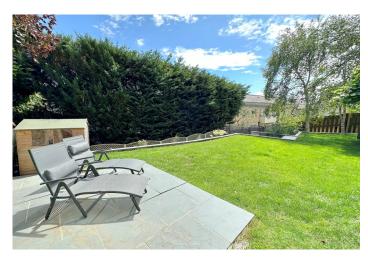

## **EXTERNALLY**

The rear garden is delightful, about 80' x 50' in size and faces approximately South. It has been cleverly landscaped to create a good size level lawn and a large private, decked sun terrace. There are further paved sitting areas, together with a number of trees, ornamental shrubs, mature bushes, hedging and raised beds and a detached shed. Small pretty front garden with shrubs and a block-paved driveway leading to the double garage and providing off road parking for further vehicles.