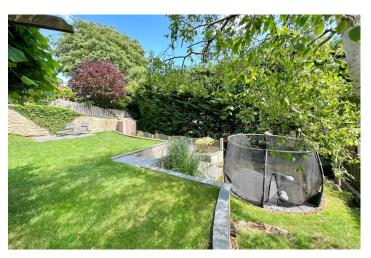

## **EXTERNALLY**

The rear garden is delightful, about 80' x 50' in size and faces approximately South. It has been cleverly landscaped to create a good size level lawn and a large private, decked sun terrace. There are further paved sitting areas, together with a number of trees, ornamental shrubs, mature bushes, hedging and raised beds and a detached shed. Small pretty front garden with shrubs and a block-paved driveway leading to the double garage and providing off road parking for further vehicles.