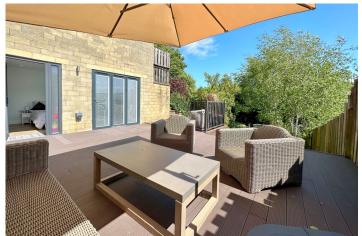

## **EXTERNALLY**

The rear garden is delightful, about 80' x 50' in size and faces approximately South. It has been cleverly landscaped to create a good size level lawn and a large private, decked sun terrace. There are further paved sitting areas, together with a number of trees, ornamental shrubs, mature bushes, hedging and raised beds and a detached shed. Small pretty front garden with shrubs and a block-paved driveway leading to the double garage and providing off road parking for further vehicles.