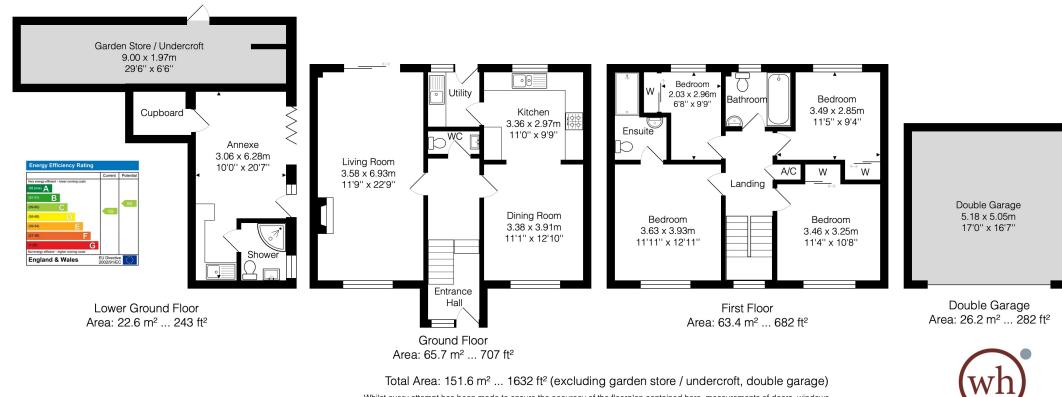

## **ACCOMMODATION**

4 bedrooms (plus 1 in the annexe) large living room kitchen (plus kitchenette in annexe) cloakroom gas fired heating

bathroom, en-suite and shower room in the annexe dining room utility room double glazing double garage and driveway parking

Whilst every attempt has been made to ensure the accuracy of the floorplan contained here, measurements of doors, windows, rooms and any other items are approximate and no responsibility is taken for any error, omission or mis-statement.

This plan is purely for illustrative purposes only and should be used as such by any prospective purchaser.

Area includes internal and external wall thickness

www.epcassessments.co.uk

Tenure: Freehold

Council tax band: 'F' £3,043.52