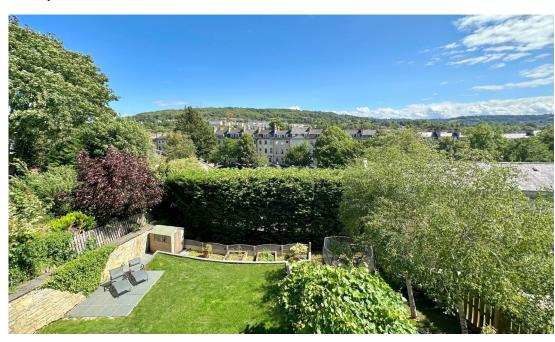

## **EXTERNALLY**

The rear garden is delightful, about 80' x 50' in size and faces approximately South. It has been cleverly landscaped to create a good size level lawn and a large private, decked sun terrace. There are further paved sitting areas, together with a number of trees, ornamental shrubs, mature bushes, hedging and raised beds and a detached shed. Small pretty front garden with shrubs and a block-paved driveway leading to the double garage and providing off road parking for further vehicles.