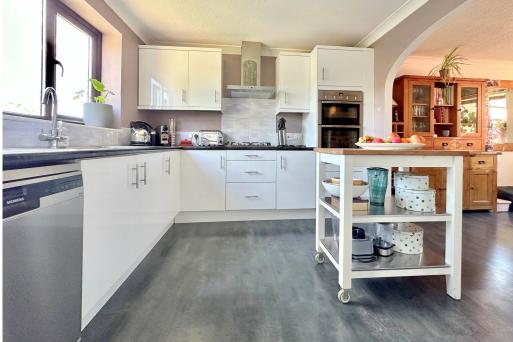

## **ACCOMMODATION**

4 bedrooms (plus 1 in the annexe) large living room kitchen (plus kitchenette in annexe) cloakroom gas fired heating

bathroom, en-suite and shower room in the annexe dining room utility room double glazing double garage and driveway parking