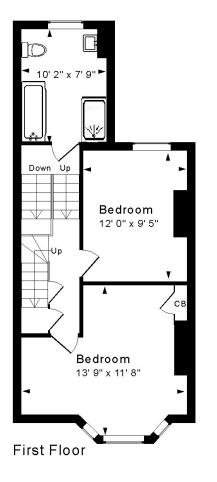

### **ACCOMMODATION**

entrance hall
sitting room with feature fireplace
dining room with feature wood burner
kitchen with double doors to the garden
utility room
cloakroom
store room
three double bedrooms
stylish bathroom with bath and shower