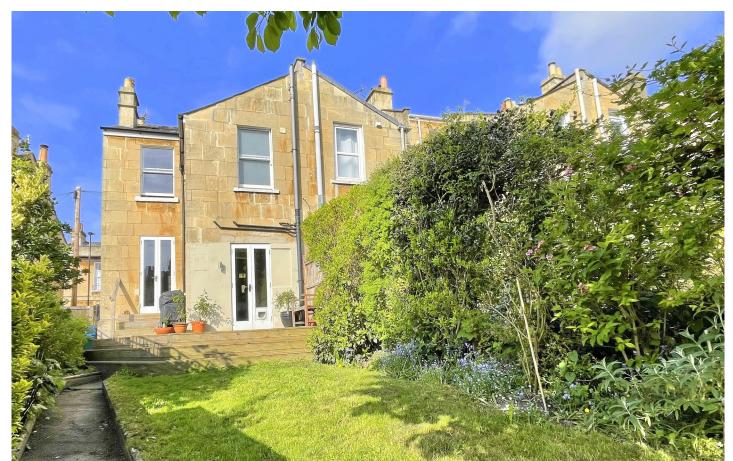

### **EXTERNALLY**

The property offers a small walled low maintenance garden to the front, driveway to the side of the property and an attractive 60ft garden to the rear mainly laid to lawn with mature borders and a spacious decked area ideal for entertaining.