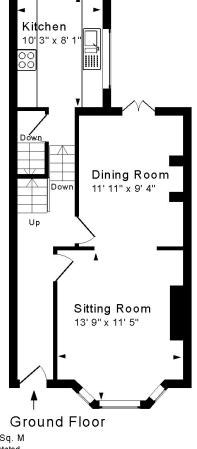

### **ACCOMMODATION**

entrance hall
sitting room with feature fireplace
dining room with feature wood burner
kitchen with double doors to the garden
utility room
cloakroom
store room
three double bedrooms
stylish bathroom with bath and shower