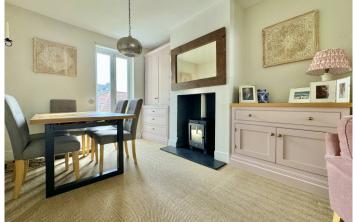

### **ACCOMMODATION**

entrance hall
sitting room with feature fireplace
dining room with feature wood burner
kitchen with double doors to the garden
utility room
cloakroom
store room
three double bedrooms
stylish bathroom with bath and shower