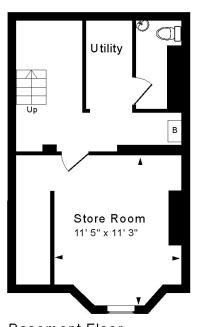

### **ACCOMMODATION**

entrance hall
sitting room with feature fireplace
dining room with feature wood burner
kitchen with double doors to the garden
utility room
cloakroom
store room
three double bedrooms
stylish bathroom with bath and shower

# Basement Floor

Approx. Gross Internal Floor Area 1,470 Sq. Ft. / 136 Sq. M Includes Conservatories. Excludes Garages, Porches etc. unless stated For identification purposes only. Not to scale. Copyright Jemesis Ltd 2022 Drawing Number:172-0478