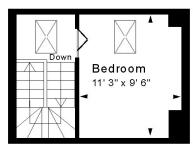

### **ACCOMMODATION**

entrance hall
sitting room with feature fireplace
dining room with feature wood burner
kitchen with double doors to the garden
utility room
cloakroom
store room
three double bedrooms
stylish bathroom with bath and shower

Second Floor