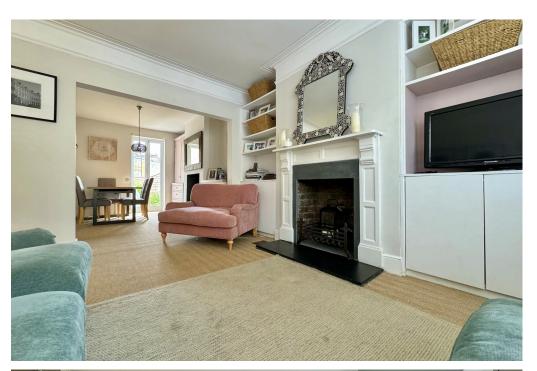

### **ACCOMMODATION**

entrance hall
sitting room with feature fireplace
dining room with feature wood burner
kitchen with double doors to the garden
utility room
cloakroom
store room
three double bedrooms
stylish bathroom with bath and shower