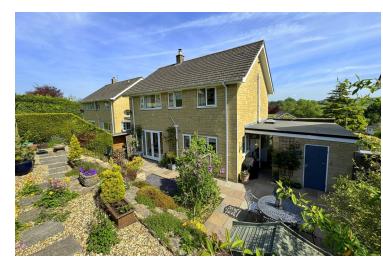

## whiteley helyar

Guide Price £650,000 18 Littlemead, Box, Wiltshire, SN13 8AH

An excellent detached modern house refurbished to a very high standard positioned in this sought after 'no through road' and enjoying wonderful far reaching views.

## **EXTERNALLY**

The terraced rear garden faces approximately South West enclosed by bushes and timber fencing/trellis, there is a generous patio providing great space to entertain with rockery garden backdrop with the top terrace laid to gravel with stepping stone pathway. To the front of the house is a further area of pretty garden, mainly laid to lawn planted with flowers and shrubs to borders. The driveway provides space to park two vehicles as well as providing access to the garage.