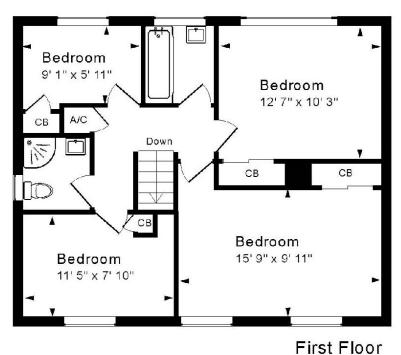

Tenure: Freehold Council Tax Band: 'F' £3,121.90pa

England & Wales

Approx. Gross Internal Floor Area 1,255 Sq. Ft. / 117 Sq. M Includes Conservatories. Excludes Garages, Porches etc. unless stated For identification purposes only. Not to scale. Copyright Jemesis Ltd 2023

**Ground Floor**