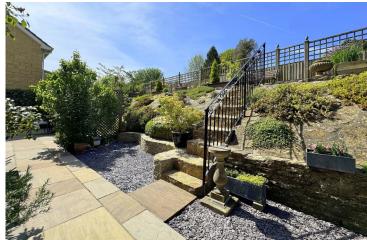

## **EXTERNALLY**

The terraced rear garden faces approximately South West enclosed by bushes and timber fencing/trellis, there is a generous patio providing great space to entertain with rockery garden backdrop with the top terrace laid to gravel with stepping stone pathway. To the front of the house is a further area of pretty garden, mainly laid to lawn planted with flowers and shrubs to borders. The driveway provides space to park two vehicles as well as providing access to the garage.