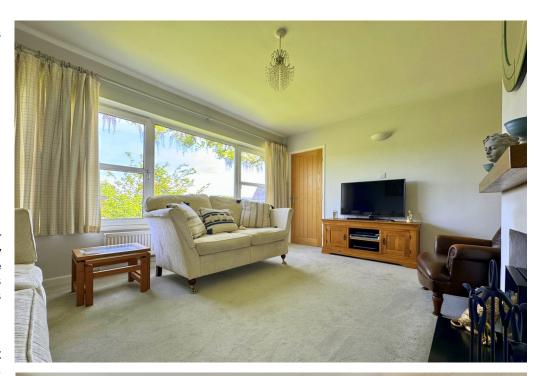

## **ACCOMMODATION**

entrance hall
cloakroom
sitting room with feature wood burner
dining room with double doors to the garden
stylish kitchen with central island
utility
4 bedrooms
stylish bathroom and separate shower room