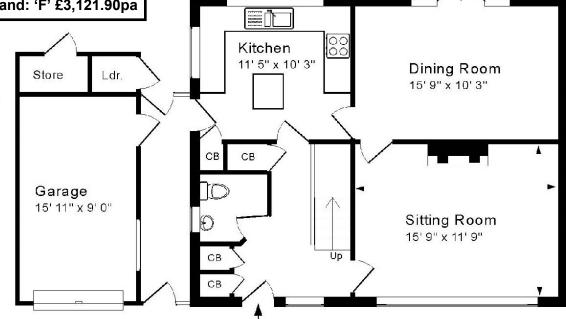

Tenure: Freehold Council Tax Band: 'F' £3,121.90pa

England & Wales

Approx. Gross Internal Floor Area 1,255 Sq. Ft. / 117 Sq. M Includes Conservatories. Excludes Garages, Porches etc. unless stated For identification purposes only. Not to scale. Copyright Jemesis Ltd 2023

**Ground Floor**