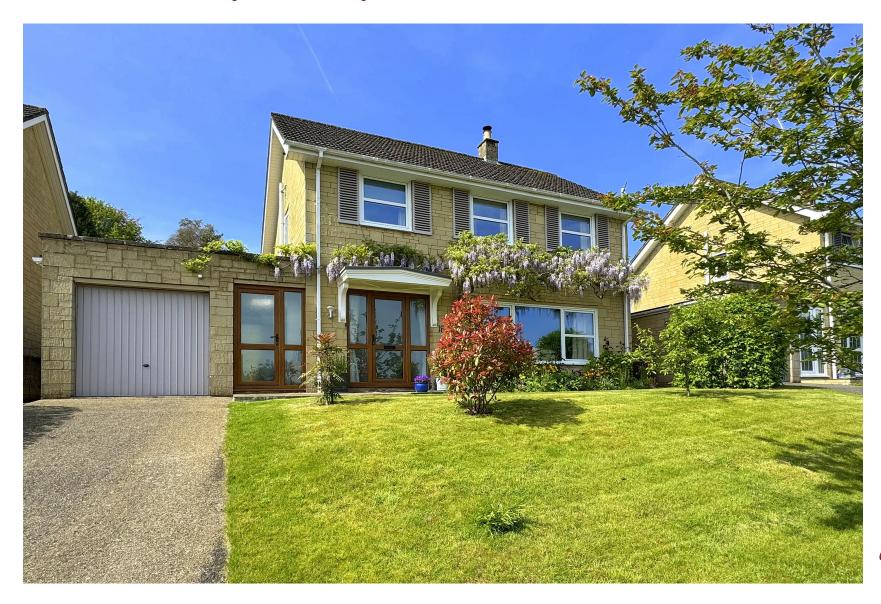

## whiteley helyar

Guide Price £650,000 18 Littlemead, Box, Wiltshire, SN13 8AH

An excellent detached modern house refurbished to a very high standard positioned in this sought after 'no through road' and enjoying wonderful far reaching views.

## **EXTERNALLY**

The terraced rear garden faces approximately South West enclosed by bushes and timber fencing/trellis, there is a generous patio providing great space to entertain with rockery garden backdrop with the top terrace laid to gravel with stepping stone pathway. To the front of the house is a further area of pretty garden, mainly laid to lawn planted with flowers and shrubs to borders. The driveway provides space to park two vehicles as well as providing access to the garage.