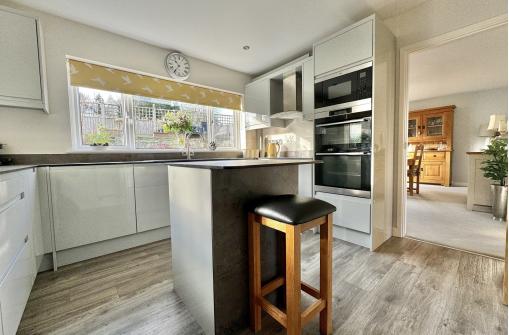

## **ACCOMMODATION**

entrance hall
cloakroom
sitting room with feature wood burner
dining room with double doors to the garden
stylish kitchen with central island
utility
4 bedrooms
stylish bathroom and separate shower room