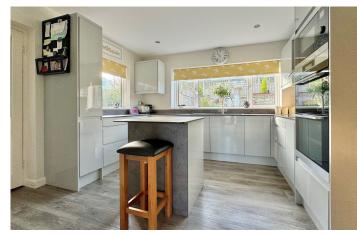

## **ACCOMMODATION**

entrance hall
cloakroom
sitting room with feature wood burner
dining room with double doors to the garden
stylish kitchen with central island
utility
4 bedrooms
stylish bathroom and separate shower room