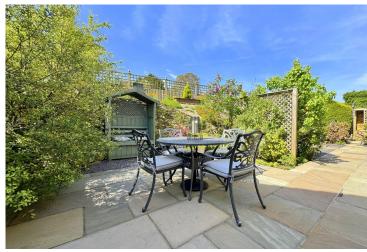

## **EXTERNALLY**

The terraced rear garden faces approximately South West enclosed by bushes and timber fencing/trellis, there is a generous patio providing great space to entertain with rockery garden backdrop with the top terrace laid to gravel with stepping stone pathway. To the front of the house is a further area of pretty garden, mainly laid to lawn planted with flowers and shrubs to borders. The driveway provides space to park two vehicles as well as providing access to the garage.