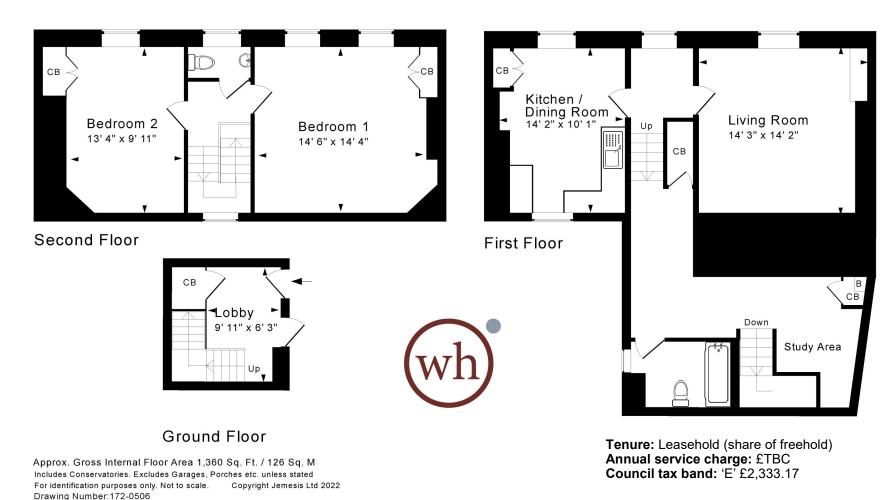

### **ACCOMMODATION**

entrance lobby with storage sitting room kitchen/dining room two double bedrooms bathroom & cloakroom study area