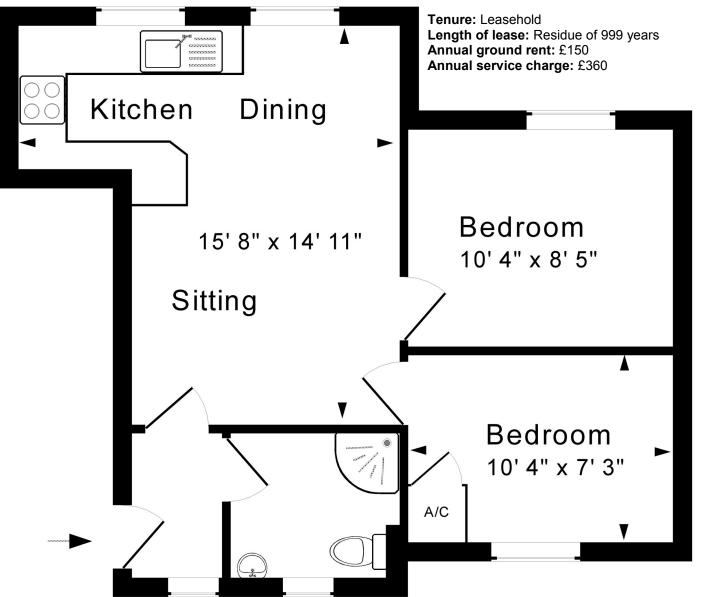

### ACCOMMODATION

kitchen sitting / dining room two double bedrooms shower room

6 Princes Buildings, Bath, BA1 2ED

www.whiteleyhelyar.co.uk

sales@whiteleyhelyar.co.uk

6 Princes Buildings, Bath, BA1 2ED

www.whiteleyhelyar.co.uk

sales@whiteleyhelyar.co.uk

Approx. Gross Internal Floor Area 425 Sq. Ft. / 40 Sq. M Includes Conservatories. Excludes Garages, Porches etc. unless stated For identification purposes only. Not to scale. Copyright Jemesis Ltd 2022 Drawing Number:172-0647 Flat 4, 16 James Street West, Bath, BA1 2BT.