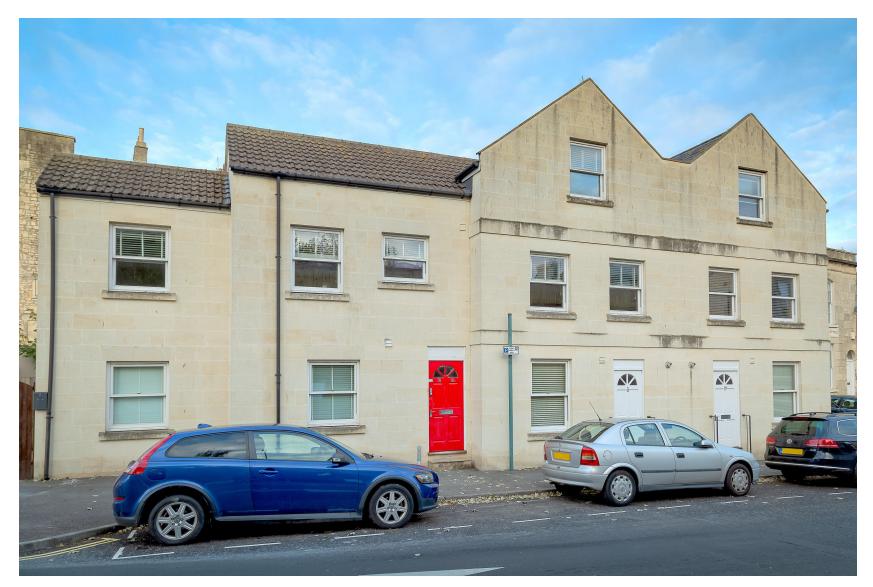

# Guide Price£325,000Flat 4, 16 James Street West, Bath, BA1 2BT

### Flat 4, 16 James Street West, Bath, BA1 2BT

A bright and well-presented two double bedroom first floor apartment built in 2007 positioned in this prime city centre location close to amenities. Currently run as a successful holiday let (figures available on request) this fantastic investment property is available chain free and can be sold with all furniture and advanced bookings by separate negotiation.

## LOCATION

James Street West occupies a convenient and popular position close to Sainsbury's supermarket and within easy strolling distance of the shops, amenities and Railway station in Bath. The property is also ideally placed for access to the river and Bristol and Bath Cycle Path affording easy access to the countryside.