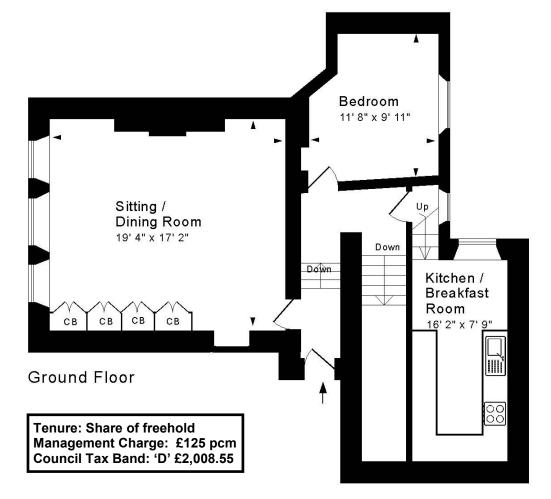

### **ACCOMMODATION**

large communal reception hall 3 double bedrooms stunning living room utility room gas fired heating private hallway & lower hall bathroom and separate WC kitchen/ breakfast room small courtyard residents parking permit available

Approx. Gross Internal Floor Area 1,590 Sq. Ft. / 148 Sq. M Includes Conservatories. Excludes Garages, Porches etc. unless stated For identification purposes only. Not to scale. Copyright Jemesis Ltd 2023 Drawing Number:172-0675