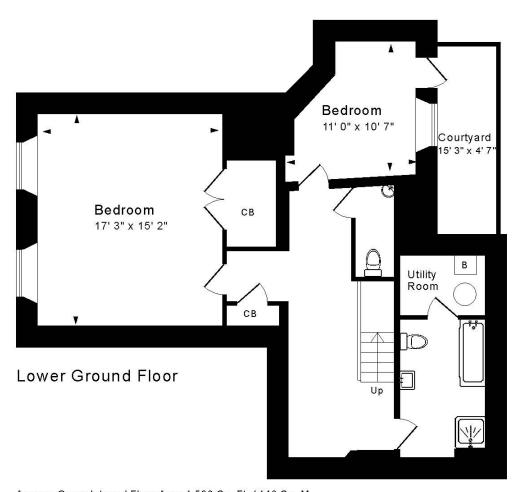

Approx. Gross Internal Floor Area 1,590 Sq. Ft. / 148 Sq. M Includes Conservatories. Excludes Garages, Porches etc. unless stated For identification purposes only. Not to scale. Copyright Jemesis Ltd 2023 Drawing Number:172-0675