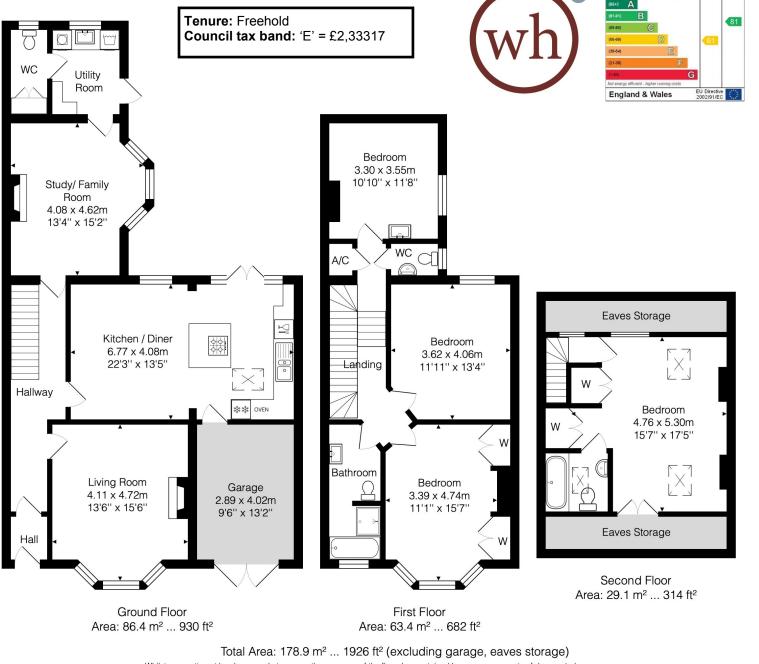

Whilst every attempt has been made to ensure the accuracy of the floorplan contained here, measurements of doors, windows, rooms and any other items are approximate and no responsibility is taken for any error, omission or mis-statement.

This plan is purely for illustrative purposes only and should be used as such by any prospective purchaser.

Area includes internal and external wall thickness

www.epcassessments.co.uk

**Energy Efficiency Rating** 