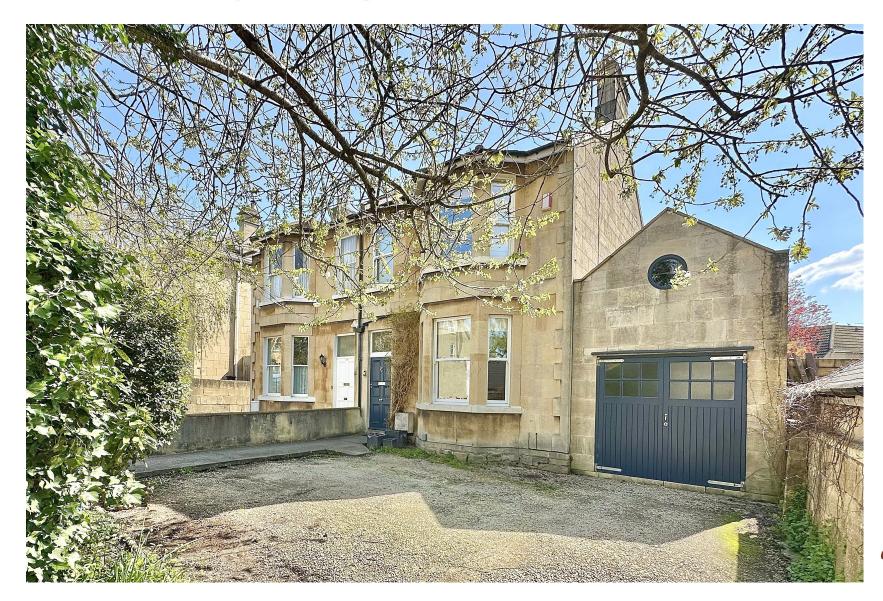

## whiteley helyar

Guide Price £900,000 111 Lower Oldfield Park, Bath, BA2 3HR

A bright and spacious Victorian semi detached house retaining a number of delightful features such as beautiful tiled entrance hall, high ceilings, bay windows and feature fireplaces positioned in this convenient and sought after location. This well presented house has been thoughtfully extended creating a generous master suite with ensuite bathroom on the top floor, spacious 22ft open kitchen dining room with double doors opening to the garden and larger than average garage with loft storage.

## **EXTERNALLY**

The property benefits from a generous driveway providing space to park several vehicles to the front and a south westerly facing garden to the rear mainly laid to lawn complete with patio perfect for entertaining.

## **LOCATION**

The house occupies a very popular position, being only a short walk from the city centre (with its vast array of shops and amenities), both Bath Spa and Oldfield Park railway stations and the extensive range of facilities on Moorland Road. The house is close to Hayesfield Girls School whilst Beechen Cliff school and some excellent primary schools are also within walking distance.