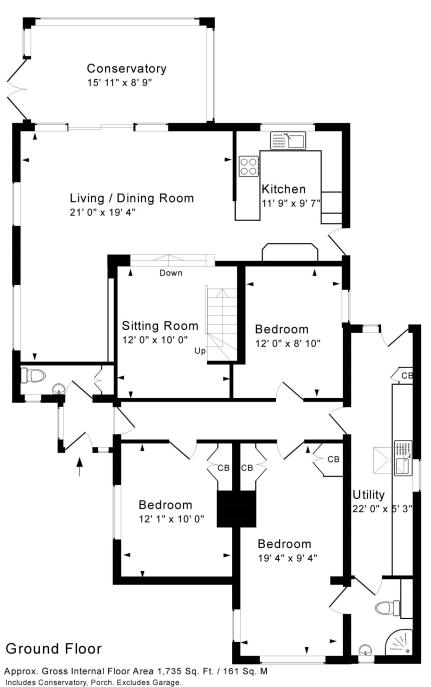

# **ACCOMMODATION**

4 bedrooms bathroom en-suite shower room sitting room living/dining room conservatory kitchen utility room

cloakroom gas fired heating, solar panels and double glazing

For identification purposes only. Not to scale. Copyright Jemesis Ltd 2023

Drawing Number:172-0670

25 Summerhill Road, Lansdown, Bath, BA1 2UP.