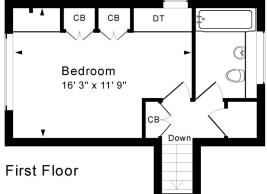

# **ACCOMMODATION**

4 bedrooms bathroom en-suite shower room sitting room living/dining room conservatory kitchen utility room

cloakroom gas fired heating, solar panels and double glazing

For identification purposes only. Not to scale. Copyright Jemesis Ltd 2023

Drawing Number:172-0670

25 Summerhill Road, Lansdown, Bath, BA1 2UP.