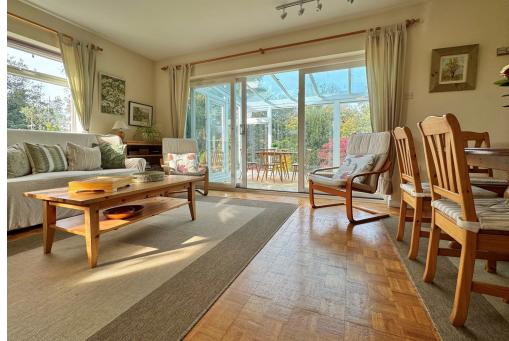

# **ACCOMMODATION**

4 bedrooms bathroom en-suite shower room sitting room living/dining room conservatory kitchen utility room

cloakroom gas fired heating, solar panels and double glazing

### **EXTERNALLY**

The house stands in beautiful gardens. They are private, enclosed and laid mainly to lawn with a lovely paved sun terrace, well stocked flower and herbaceous borders, many attractive ornamental shrubs, hedging and mature bushes. There is a timber shed, outside lighting and water supplies. In addition to the detached garage, there is a block paved driveway which provides parking for further vehicles.