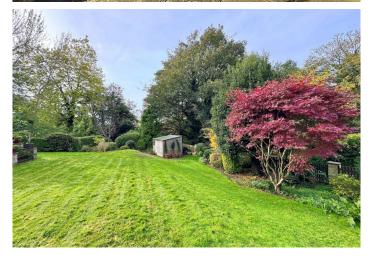

### **EXTERNALLY**

The house stands in beautiful gardens. They are private, enclosed and laid mainly to lawn with a lovely paved sun terrace, well stocked flower and herbaceous borders, many attractive ornamental shrubs, hedging and mature bushes. There is a timber shed, outside lighting and water supplies. In addition to the detached garage, there is a block paved driveway which provides parking for further vehicles.