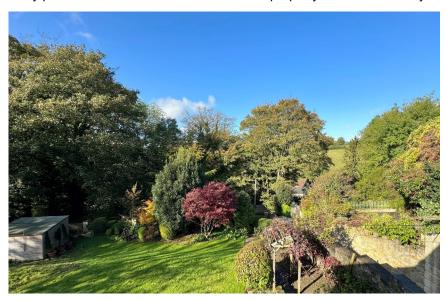

### **EXTERNALLY**

The house stands in beautiful gardens. They are private, enclosed and laid mainly to lawn with a lovely paved sun terrace, well stocked flower and herbaceous borders, many attractive ornamental shrubs, hedging and mature bushes. There is a timber shed, outside lighting and water supplies. In addition to the detached garage, there is a block paved driveway which provides parking for further vehicles.