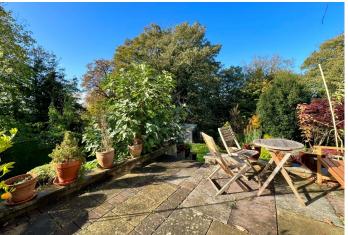

### **EXTERNALLY**

The house stands in beautiful gardens. They are private, enclosed and laid mainly to lawn with a lovely paved sun terrace, well stocked flower and herbaceous borders, many attractive ornamental shrubs, hedging and mature bushes. There is a timber shed, outside lighting and water supplies. In addition to the detached garage, there is a block paved driveway which provides parking for further vehicles.