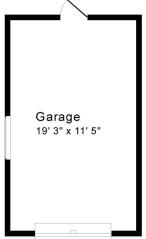

### **EXTERNALLY**

The house stands in beautiful gardens. They are private, enclosed and laid mainly to lawn with a lovely paved sun terrace, well stocked flower and herbaceous borders, many attractive ornamental shrubs, hedging and mature bushes. There is a timber shed, outside lighting and water supplies. In addition to the detached garage, there is a block paved driveway which provides parking for further vehicles.

For identification purposes only. Not to scale. Copyright Jemesis Ltd 2023

Drawing Number:172-0670

25 Summerhill Road, Lansdown, Bath, BA1 2UP.