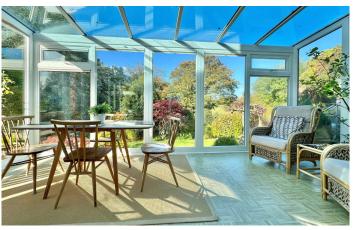

# **ACCOMMODATION**

4 bedrooms bathroom en-suite shower room sitting room living/dining room conservatory kitchen utility room

cloakroom gas fired heating, solar panels and double glazing

### **EXTERNALLY**

The house stands in beautiful gardens. They are private, enclosed and laid mainly to lawn with a lovely paved sun terrace, well stocked flower and herbaceous borders, many attractive ornamental shrubs, hedging and mature bushes. There is a timber shed, outside lighting and water supplies. In addition to the detached garage, there is a block paved driveway which provides parking for further vehicles.