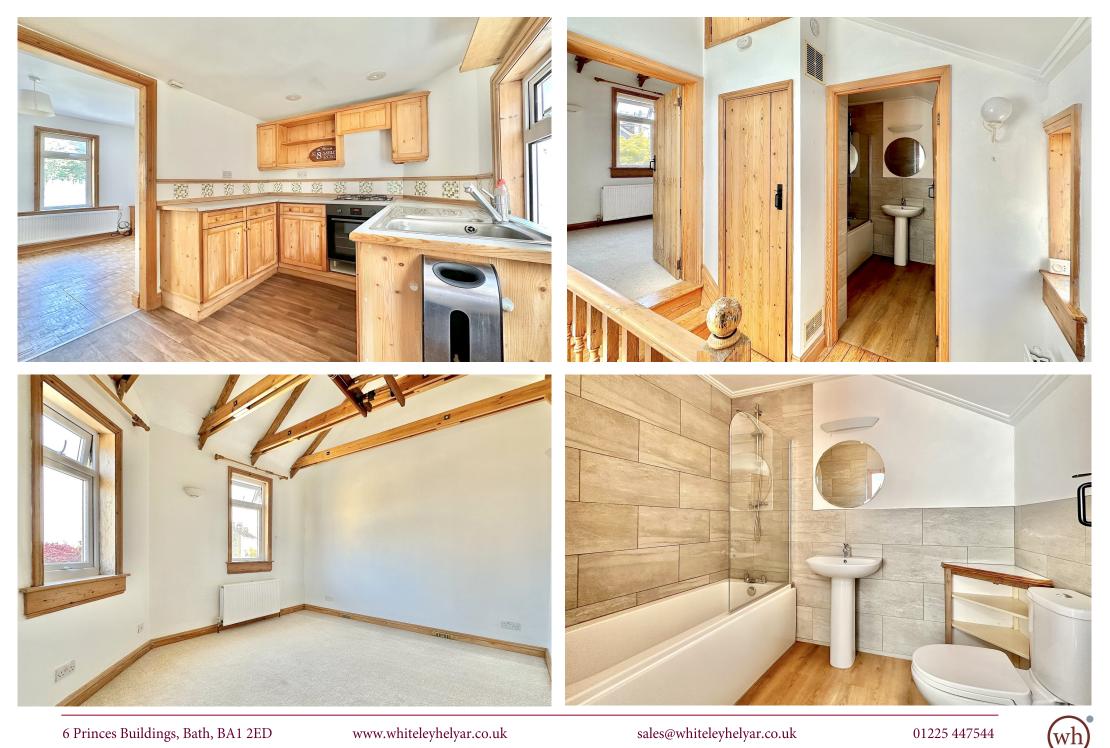

#### ACCOMMODATION

sitting/dining room kitchen double bedroom bathroom

#### EXTERNALLY

To the front of the house, a small courtyard provides a lovely space for a bistro set, from which you can watch village life go by. To the rear of the house, a further covered courtyard offers space to store bikes & bins.