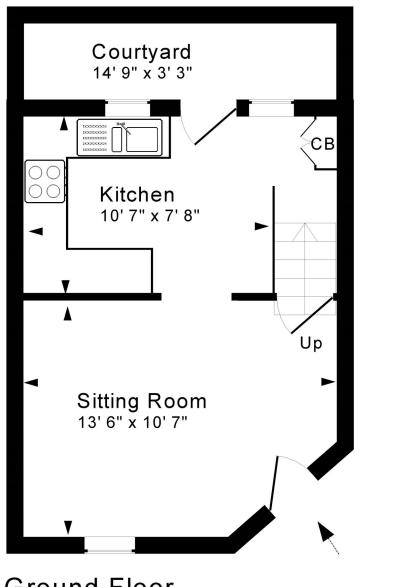

### **Ground Floor**

**First Floor** 

Approx. Gross Internal Floor Area 500 Sq. Ft. / 46 Sq. M Includes Conservatories. Excludes Garages, Porches etc. unless stated For identification purposes only. Not to scale. Copyright Jemesis Ltd 2023 Drawing Number:172-0592 8 Ashley Road, Bathford, BA1 7TT.