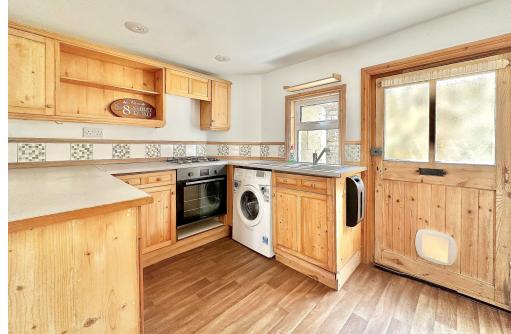

# EXTERNALLY

To the front of the house, a small courtyard provides a lovely space for a bistro set, from which you can watch village life go by. To the rear of the house, a further covered courtyard offers space to store bikes & bins.

#### LOCATION

The house occupies a most convenient location in the centre of this highly sought after village. It is within a very short walk of the excellent amenities in Bathford (including a wonderful community shop/café, hair salon, pub, frequent bus service, 'outstanding' primary school, children's playground, allotments, rugby and cricket clubs and a church), fabulous walks are very close to hand - in the nearby open countryside, along the river or up in the woodland at Brown's Folly Nature Reserve, yet the centre of Bath is just 3½ miles away.











6 Princes Buildings, Bath, BA1 2ED

www.whiteleyhelyar.co.uk

sales@whiteleyhelyar.co.uk





### **Ground Floor**

**First Floor** 

Approx. Gross Internal Floor Area 500 Sq. Ft. / 46 Sq. M Includes Conservatories. Excludes Garages, Porches etc. unless stated For identification purposes only. Not to scale. Copyright Jemesis Ltd 2023 Drawing Number:172-0592 8 Ashley Road, Bathford, BA1 7TT.