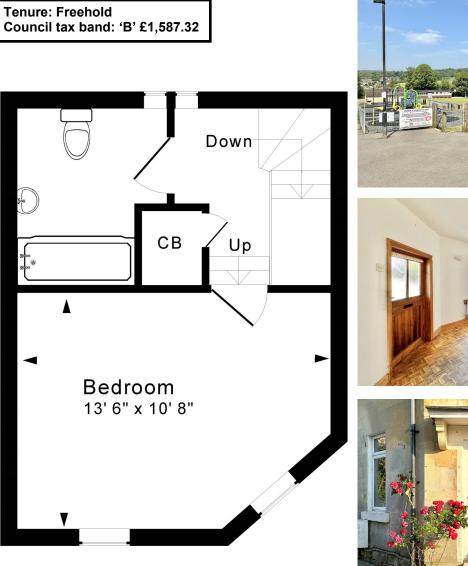

### **Ground Floor**

**First Floor** 

Approx. Gross Internal Floor Area 500 Sq. Ft. / 46 Sq. M Includes Conservatories. Excludes Garages, Porches etc. unless stated For identification purposes only. Not to scale. Copyright Jemesis Ltd 2023 Drawing Number:172-0592 8 Ashley Road, Bathford, BA1 7TT.

#### ACCOMMODATION

sitting/dining room kitchen double bedroom bathroom

#### EXTERNALLY

To the front of the house, a small courtyard provides a lovely space for a bistro set, from which you can watch village life go by. To the rear of the house, a further covered courtyard offers space to store bikes & bins.