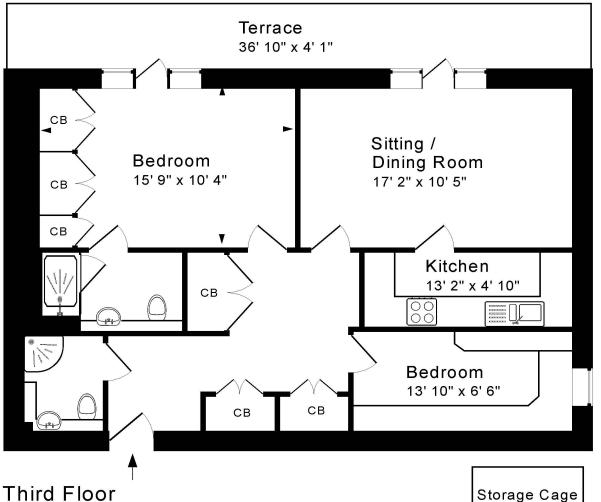

## Third Floor

Approx. Gross Internal Floor Area 780 Sq. Ft. / 72 Sq. M Excludes Terrace & Storage Cage.

For identification purposes only. Not to scale. Copyright Jemesis Ltd 2024 Drawing Number: 172-0743

41 The Empire, Grand Parade, Bath, BA2 4DF.

Tenure: Leasehold Lease Length: 125 years from 1995 Management Charges: £3,076.53 and Ground Rent: £209.50 (both quarterly) Council Tax Band: 'G' £3,511.75

6' 11" x 4' 5"