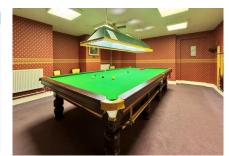

# whiteley helyar

Guide Price £600,000 41 The Empire, Grand Parade, Bath, BA2 4DF

A fine 5th floor - served by 2 lifts - apartment (with a full width balcony, parking space in the underground garage and walk in store) enjoying fabulous panoramic and far reaching views. Built as a hotel in 1901, The Empire is a historic Listed Bath landmark, was converted into luxury apartments for the 'over 50's' and offers particularly well appointed communal parts and a superb range of residents facilities (including an on-site administrator, guest suites, impressive lounge and dining rooms, a launderette, cinema room, billiards/snooker room, craft room, fitness room, sauna, library and lovely garden roof terrace). Additionally, there are a number of optional activities laid on, including film nights, Sunday lunches and parties.