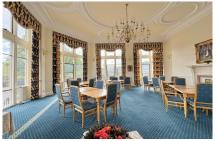

# whiteley helyar

Guide Price £600,000 41 The Empire, Grand Parade, Bath, BA2 4DF

A fine 5th floor - served by 2 lifts - apartment (with a full width balcony, parking space in the underground garage and walk in store) enjoying fabulous panoramic and far reaching views. Built as a hotel in 1901, The Empire is a historic Listed Bath landmark, was converted into luxury apartments for the 'over 50's' and offers particularly well appointed communal parts and a superb range of residents facilities (including an on-site administrator, guest suites, impressive lounge and dining rooms, a launderette, cinema room, billiards/snooker room, craft room, fitness room, sauna, library and lovely garden roof terrace). Additionally, there are a number of optional activities laid on, including film nights, Sunday lunches and parties.