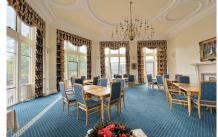

# whiteley helyar

Guide Price £600,000 41 The Empire, Grand Parade, Bath, BA2 4DF

A fine 5th floor - served by 2 lifts - apartment (with a full width balcony, parking space in the underground garage and walk in store) enjoying fabulous panoramic and far reaching views. Built as a hotel in 1901, The Empire is a historic Listed Bath landmark, was converted into luxury apartments for the 'over 50's' and offers particularly well appointed communal parts and a superb range of residents facilities (including an on-site administrator, guest suites, impressive lounge and dining rooms, a launderette, cinema room, billiards/snooker room, craft room, fitness room, sauna, library and lovely garden roof terrace). Additionally, there are a number of optional activities laid on, including film nights, Sunday lunches and parties.