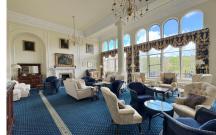

# whiteley helyar

Guide Price £600,000 41 The Empire, Grand Parade, Bath, BA2 4DF

A fine 5th floor - served by 2 lifts - apartment (with a full width balcony, parking space in the underground garage and walk in store) enjoying fabulous panoramic and far reaching views. Built as a hotel in 1901, The Empire is a historic Listed Bath landmark, was converted into luxury apartments for the 'over 50's' and offers particularly well appointed communal parts and a superb range of residents facilities (including an on-site administrator, guest suites, impressive lounge and dining rooms, a launderette, cinema room, billiards/snooker room, craft room, fitness room, sauna, library and lovely garden roof terrace). Additionally, there are a number of optional activities laid on, including film nights, Sunday lunches and parties.