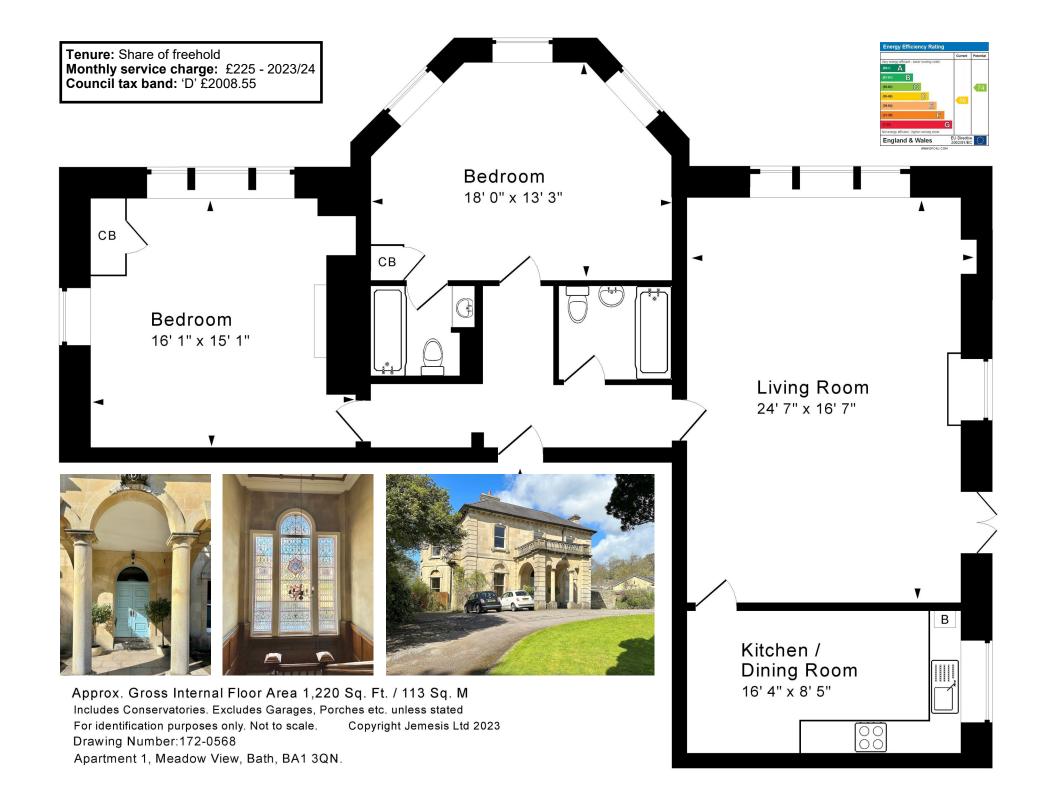

## **ACCOMMODATION**

2 large bedrooms kitchen/dining room 2 bathrooms stunning living room gas fired heating