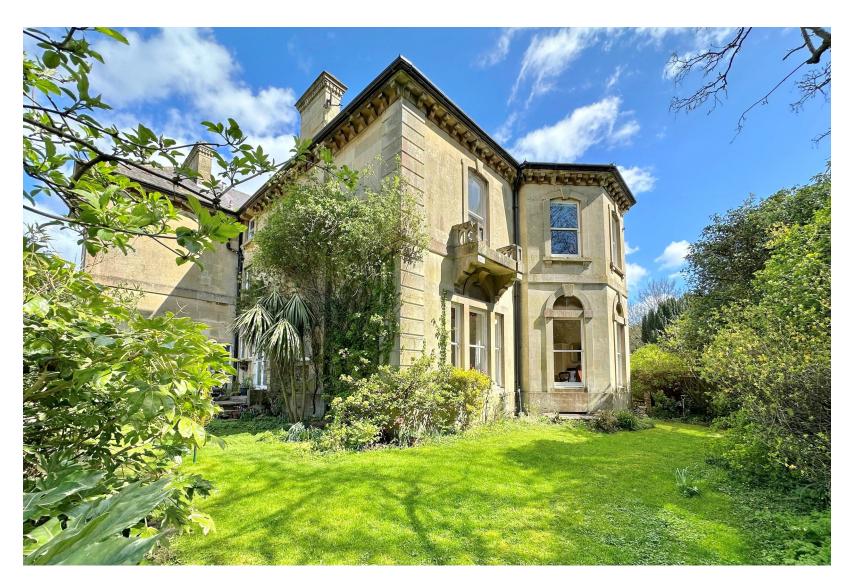

## whiteley helyar

Guide Price

£500,000

Flat 1, Meadow View, 8 Kelston Road, Bath, BA1 3QN

A particularly spacious, elegant and substantial 2 double bedroom apartment on the ground floor of a very fine detached period house (which isn't Listed) in this most sought after, convenient yet quiet position on the Western outskirts of the city. The property has many wonderful original and desirable features and offers parking for 2 or 3 cars, as well as a lovely private garden.

## **EXTERNALLY**

The property stands in lawned communal gardens, with each flat having allocated parking and access to the gated bin/recycling area. Apartment 1 benefits from additional parking, together with a super private garden to 2 sides, with grass, gravelled seating areas, shrubs and bushes.

## **LOCATION**

Meadow View is a wonderful Victorian house with a stunning oak panelled entrance hall, in this handy and popular location, within an easy stroll of the various shops and amenities in Weston Village. Great walks up Kelston Roundhill or along the river and cycle path are close at hand, the centre of Bath is within 3 miles (well served by buses) and swift access to the M4 is available without having to cross the city.