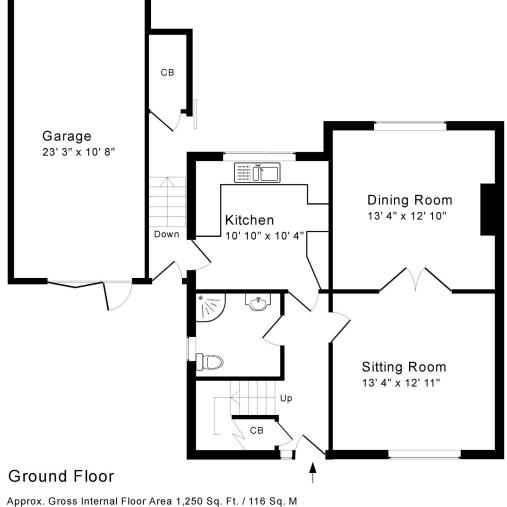

#### **ACCOMMODATION**

entrance hall cloakroom/shower room sitting room dining room with fireplace kitchen breakfast room three double bedrooms family bathroom large single garage and driveway

#### **EXTERNALLY**

The property benefits from beautifully maintained gardens to the front and rear, both are laid to lawn with borders planted to an array of flowers and shrubs to borders. The property also benefits a large single garage and driveway providing space to park two vehicles.