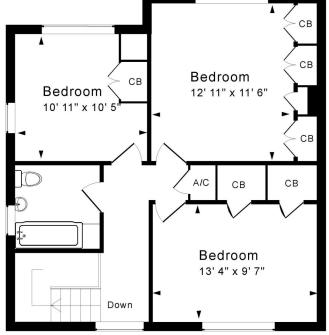

#### **ACCOMMODATION**

entrance hall cloakroom/shower room sitting room dining room with fireplace kitchen breakfast room three double bedrooms family bathroom large single garage and driveway

Tenure: Freehold

Council tax band: E - £2,493.87

First Floor