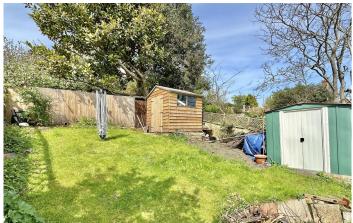

### **EXTERNALLY**

From the rear of the house, steps lead up to a large patio, framed by attractive planted borders. The remainder of the enclosed 85' long garden is laid to lawn, sloping up to the perfect spot to place a summer house to make the most of these views.