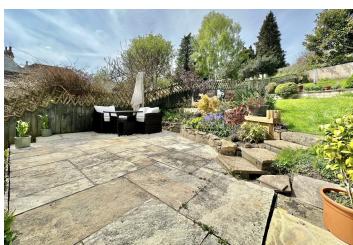

### **EXTERNALLY**

From the rear of the house, steps lead up to a large patio, framed by attractive planted borders. The remainder of the enclosed 85' long garden is laid to lawn, sloping up to the perfect spot to place a summer house to make the most of these views.