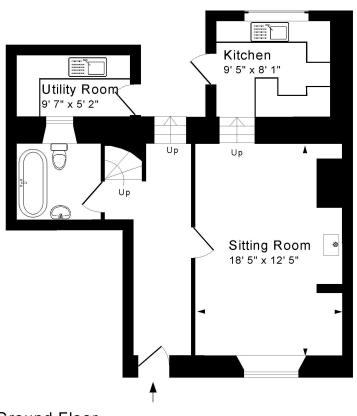

## **ACCOMMODATION**

impressive sitting room with inglenook fireplace modern kitchen with integrated appliances four bedrooms bathroom utility room

# Ground Floor

Approx. Gross Internal Floor Area 1,325 Sq. Ft. / 123 Sq. M

Includes some restricted headroom

For identification purposes only. Not to scale. Copyright Jemesis Ltd 2023

Drawing Number: 172-0574