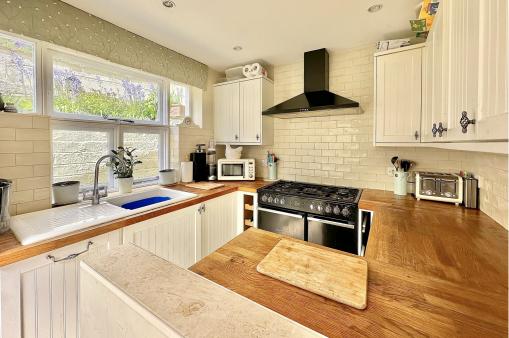

## **ACCOMMODATION**

impressive sitting room with inglenook fireplace modern kitchen with integrated appliances four bedrooms bathroom utility room