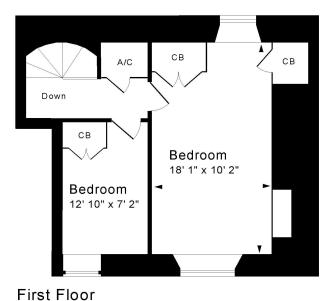

# Ground Floor

Approx. Gross Internal Floor Area 1,325 Sq. Ft. / 123 Sq. M

Includes some restricted headroom

For identification purposes only. Not to scale. Copyright Jemesis Ltd 2023

Drawing Number: 172-0574