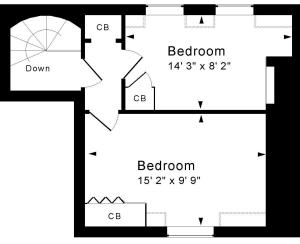

to make the most of these views.

### LOCATION

The house occupies a popular and highly convenient location, set back and up from The Batch which is, in turn, set back and up from High Street. It is close to the various shops, doctors surgery, chemist, vets, take-away, pub, churches, excellent primary school and other amenities in Batheaston, whilst walks through wonderful open countryside, to Little Solsbury Hill, St Catherines Valley and along the Kennet and Avon Canal are close at hand. Swift access to the M4 is available (to both Bath and Chippenham junctions) without having to cross the city and the property is extremely well served by buses to the centre of Bath - about  $2\frac{1}{2}$  miles away.































Tenure: Freehold

Council tax band: 'C' £1,861.66







Second Floor

# Ground Floor

Approx. Gross Internal Floor Area 1,325 Sq. Ft. / 123 Sq. M

Includes some restricted headroom

For identification purposes only. Not to scale. Copyright Jemesis Ltd 2023

Drawing Number: 172-0574

17 The Batch, Batheaston, Bath, BA1 7DR.