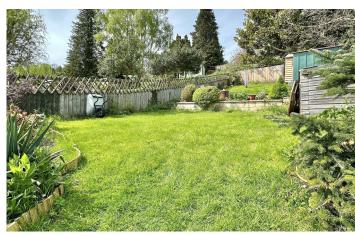

### **EXTERNALLY**

From the rear of the house, steps lead up to a large patio, framed by attractive planted borders. The remainder of the enclosed 85' long garden is laid to lawn, sloping up to the perfect spot to place a summer house to make the most of these views.