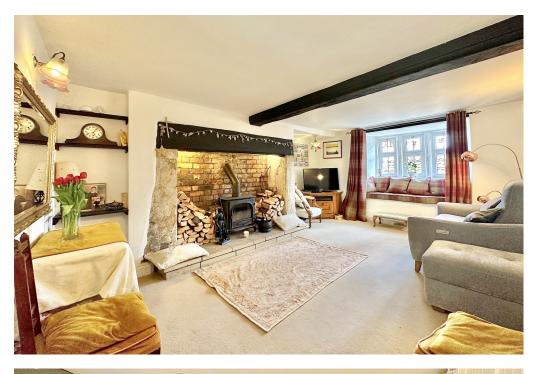

# whiteley helyar

Guide Price £475,000 17 The Batch, Batheaston, Bath, BA1 7DR

A wonderful four bedroom, listed 17th century cottage, in the heart of Batheaston village, with a beautiful 85' garden. Arranged over three floors, the house is packed with character, from inglenook fireplace and stone mullions to a window seat and exposed stonework. The property is beautifully presented and has fabulous views down the Avon valley.

## **ACCOMMODATION**

impressive sitting room with inglenook fireplace modern kitchen with integrated appliances four bedrooms bathroom utility room