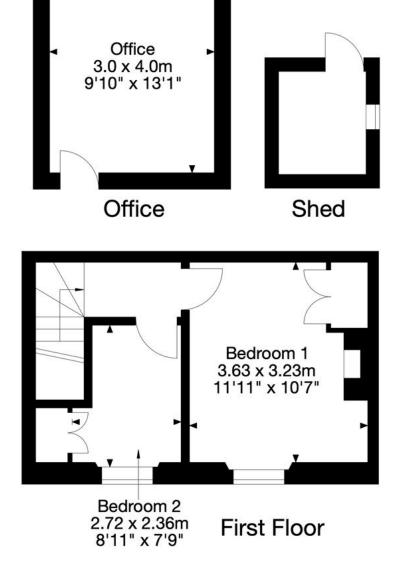

#### **ACCOMMODATION**

2 bedrooms living room with fireplace gas fired heating bathroom kitchen double glazing

### **EXTERNALLY**

Delightful landscaped gardens to both front and rear, laid to lawn and well planted with various shrubs, ornamental bushes, flower borders and sitting areas to take full account of the glorious location and views. There is a gravelled off road parking area, together with detached home office/summerhouse. Further outbuilding/garden store.

Main House = 60 sq m / 646 sq ft

Shed = 2 sq m / 32 sq ft

Office = 12 sq m / 129 sq ft

Total Area = 74 sq m / 807 sq ft

Tenure: Freehold Council tax Band 'C' £1,785.37