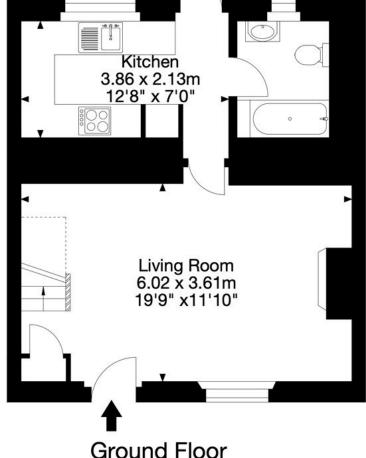

#### **ACCOMMODATION**

2 bedrooms living room with fireplace gas fired heating bathroom kitchen double glazing

## NB

There is lapsed planning permission to extend at the rear to create an additional bedroom and bathroom. Plans are available from BANES - planning number is 15/02146/FUL

7 Mount Pleasant, Monkton Combe, Bath BA2 7HW Gross Internal Area (Approx.)

Main House = 60 sq m / 646 sq ft

Shed = 2 sq m / 32 sq ft

Office = 12 sq m / 129 sq ft

Total Area = 74 sq m / 807 sq ft

Tenure: Freehold Council tax Band 'C' £1,785.37