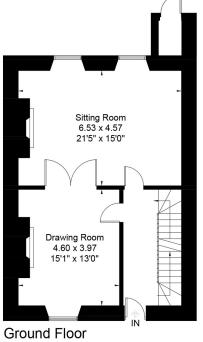

## **ACCOMMODATION**

4 bedrooms bathroom, 2 shower rooms and cloakroom drawing room sitting room with access to the garden kitchen/breakfast room study utility room, store and cellar

## **LOCATION**

The house stands in wonderful, level and mature gardens. They are beautifully tended and have been cleverly designed to give interest at all times of year, with lawns and considered planting of the many shrubs, ornamental bushes and trees. The rear garden is accessed either directly from the ground floor sitting room or lower hallway and in addition to the countless well stocked borders and charming sitting areas, offers a pond and garden store.