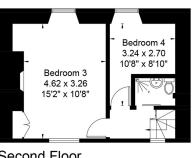

## **ACCOMMODATION**

4 bedrooms bathroom, 2 shower rooms and cloakroom drawing room sitting room with access to the garden kitchen/breakfast room study utility room, store and cellar

**Tenure: Freehold** Council Tax Band: 'F'

Second Floor

These plans are prepared in accordance with the guidelines as set out by the RICS Code of Measuring Practice. Whilst every attempt has been made to ensure accuracy, all measurements should be treated as approximate and as such are for illustrative purposes only. Not to Scale, Prototography I Donnel Video Touris Floor Pransi Energy Performance Certificates [Design | Print | www.roomcpm.com | 6 Room - Creative Property Marketing Ltd 2023