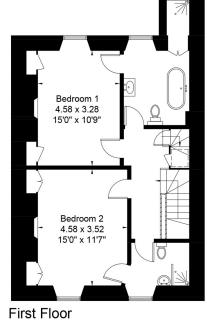

## **ACCOMMODATION**

4 bedrooms bathroom, 2 shower rooms and cloakroom drawing room sitting room with access to the garden kitchen/breakfast room study utility room, store and cellar