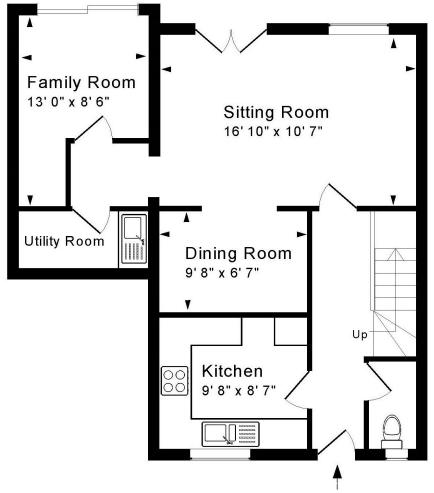

## **Ground Floor**

Approx. Gross Internal Floor Area 1,090 Sq. Ft. / 101 Sq. M Includes Conservatories. Excludes Garages, Porches etc. unless stated For identification purposes only. Not to scale. Copyright Jemesis Ltd 2023