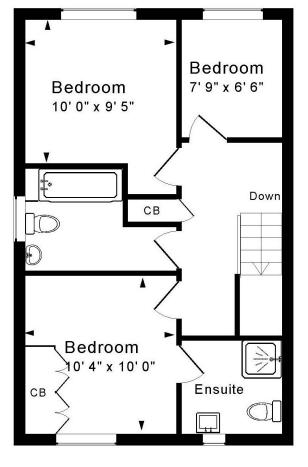

room
family room with sliding doors to the garden
utility room
master bedroom with ensuite shower
two further bedrooms
family bathroom

#### **EXTERNALLY**

There are low maintenance gardens to the front and rear, the rear, enclosed by timber fencing, has been flagstone paved with area of decking providing great for alfresco dining with the front providing space to park one or two vehicles.

#### **LOCATION**

The property occupies a most convenient position on the Southern slopes of Bath less than 2 miles from the centre of Bath. The various shops and amenities in Oldfield Park (including the railway station) and at Twerton are within walking distance, whilst there is an excellent convenience store close by along with a regular bus service into the city centre.





























First Floor





## **Ground Floor**

Approx. Gross Internal Floor Area 1,090 Sq. Ft. / 101 Sq. M Includes Conservatories. Excludes Garages, Porches etc. unless stated For identification purposes only. Not to scale. Copyright Jemesis Ltd 2023

Drawing Number:172-0677 68 The Hollow Bath BA2 1LZ.

Tenure: Freehold

**Council tax band: D = £2,008.55**