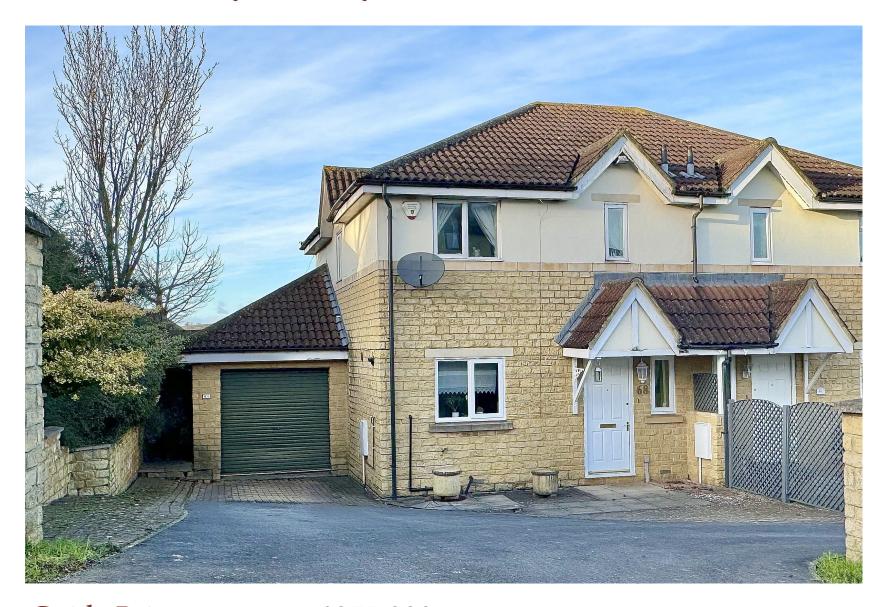

# whiteley helyar

Guide Price £375,000 68 The Hollow, Bath, BA2 1LZ.

### 68 The Hollow, Bath, BA2 1LZ.

A spacious 3/4 bedroom semi detached house in this convenient location thoughtfully extended on the ground floor creating a versatile family room/fourth bedroom and offered for sale with no onward chain.

#### **EXTERNALLY**

There are low maintenance gardens to the front and rear, the rear, enclosed by timber fencing, has been flagstone paved with area of decking providing great for alfresco dining with the front providing space to park one or two vehicles.