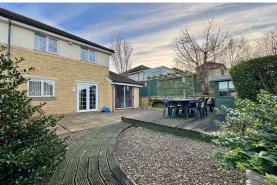

#### **EXTERNALLY**

There are low maintenance gardens to the front and rear, the rear, enclosed by timber fencing, has been flagstone paved with area of decking providing great for alfresco dining with the front providing space to park one or two vehicles.