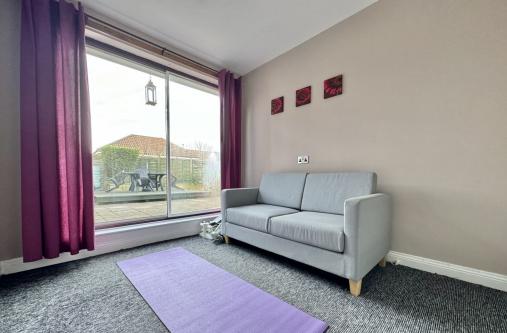

#### **ACCOMMODATION**

entrance hall
cloakroom
kitchen
16ft sitting room with double doors to the garden
dining room
family room with sliding doors to the garden
utility room
master bedroom with ensuite shower
two further bedrooms
family bathroom

#### **EXTERNALLY**

There are low maintenance gardens to the front and rear, the rear, enclosed by timber fencing, has been flagstone paved with area of decking providing great for alfresco dining with the front providing space to park one or two vehicles.