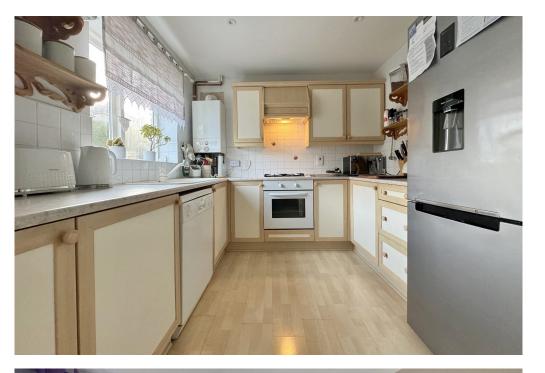

#### **ACCOMMODATION**

entrance hall
cloakroom
kitchen
16ft sitting room with double doors to the garden
dining room
family room with sliding doors to the garden
utility room
master bedroom with ensuite shower
two further bedrooms
family bathroom