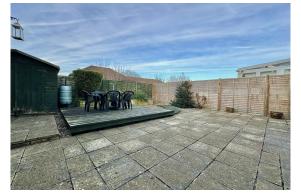

#### **EXTERNALLY**

There are low maintenance gardens to the front and rear, the rear, enclosed by timber fencing, has been flagstone paved with area of decking providing great for alfresco dining with the front providing space to park one or two vehicles.