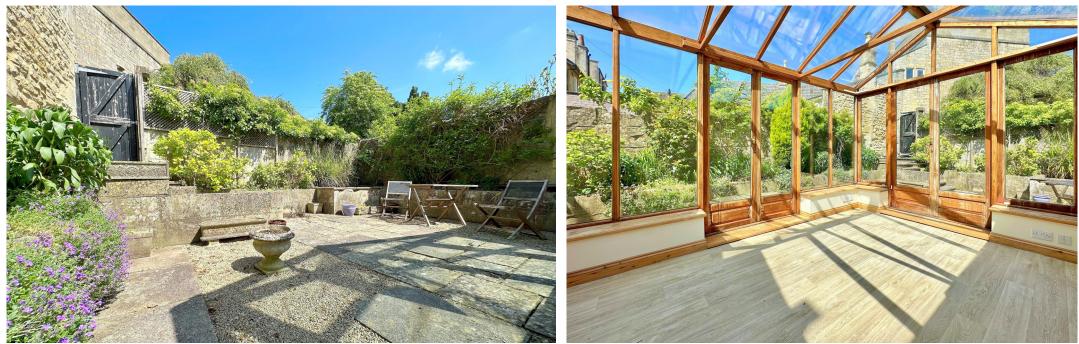

#### EXTERNALLY

The house stands in pretty, enclosed gardens to both front and rear. They are laid mainly to a level lawn with flower and herbaceous borders, ornamental shrubs, bushes and trees, a large paved courtyard with raised beds. A gate provides rear pedestrian access.