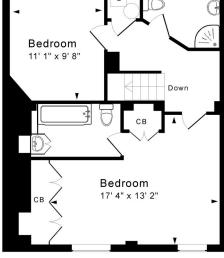

on, being right in the centre of the thriving 'village' of Combe Down. Various amenities (including some excellent shops, an active church, deli/café and a doctors surgery) are all very close by, as is some lovely open countryside. There is a frequent bus service into the centre of Bath - some 2 miles away - and excellent primary and secondary schools are also within easy walking distance.





6 Princes Buildings, Bath, BA1 2ED

www.whiteleyhelyar.co.uk

sales@whiteleyhelyar.co.uk



01225 447544









#### Ground Floor

Approx. Gross Internal Floor Area 1,410 Sq. Ft. / 131 Sq. M Includes Conservatory. Excludes Porch For identification purposes only. Not to scale. Drawing Number:172-0582 87 Church Road, Combe Down, Bath, BA2 5JJ.

Tenure: Freehold Council tax band: 'F' £2,901.24 pa





First Floor