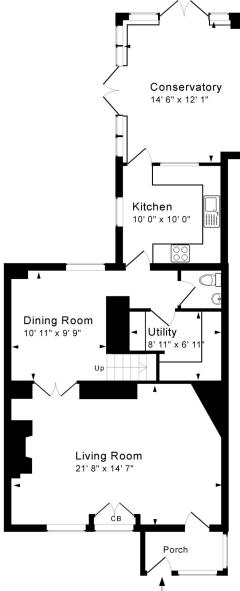

#### Ground Floor

Approx. Gross Internal Floor Area 1,410 Sq. Ft. / 131 Sq. M Includes Conservatory. Excludes Porch For identification purposes only. Not to scale. Drawing Number:172-0582 87 Church Road, Combe Down, Bath, BA2 5JJ.