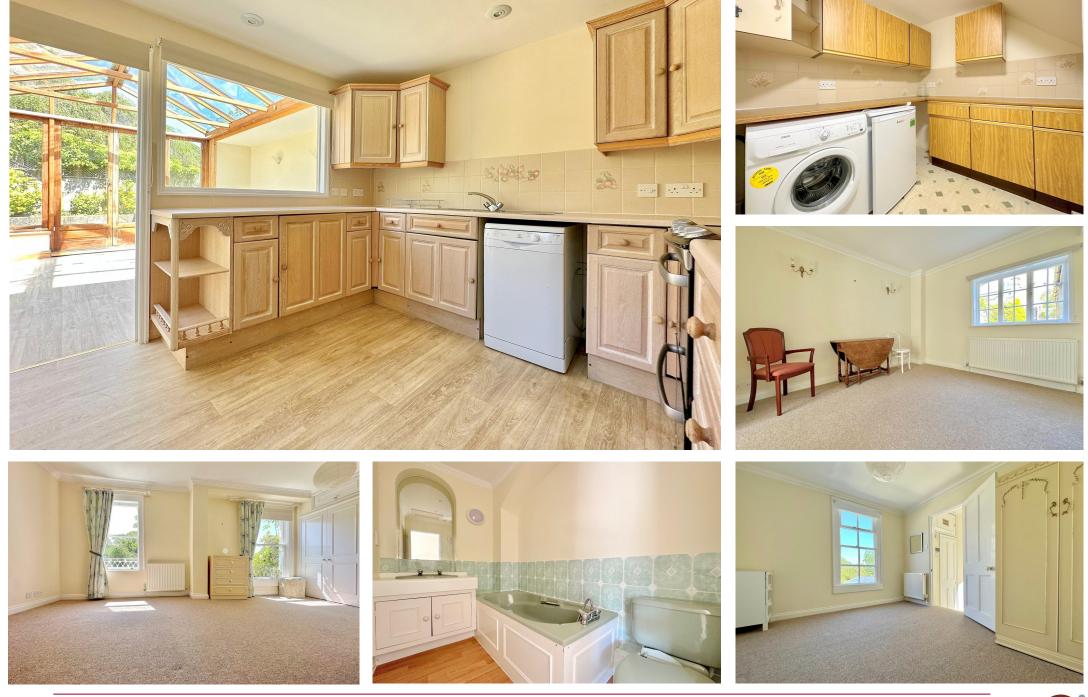

#### ACCOMMODATION

2 double bedrooms en-suite bathroom dining room utility room cloakroom shower room with WC large sitting room kitchen conservatory/garden room gas fired heating