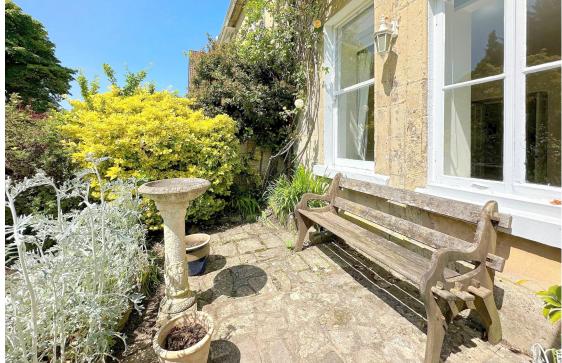

#### EXTERNALLY

The house stands in pretty, enclosed gardens to both front and rear. They are laid mainly to a level lawn with flower and herbaceous borders, ornamental shrubs, bushes and trees, a large paved courtyard with raised beds. A gate provides rear pedestrian access.