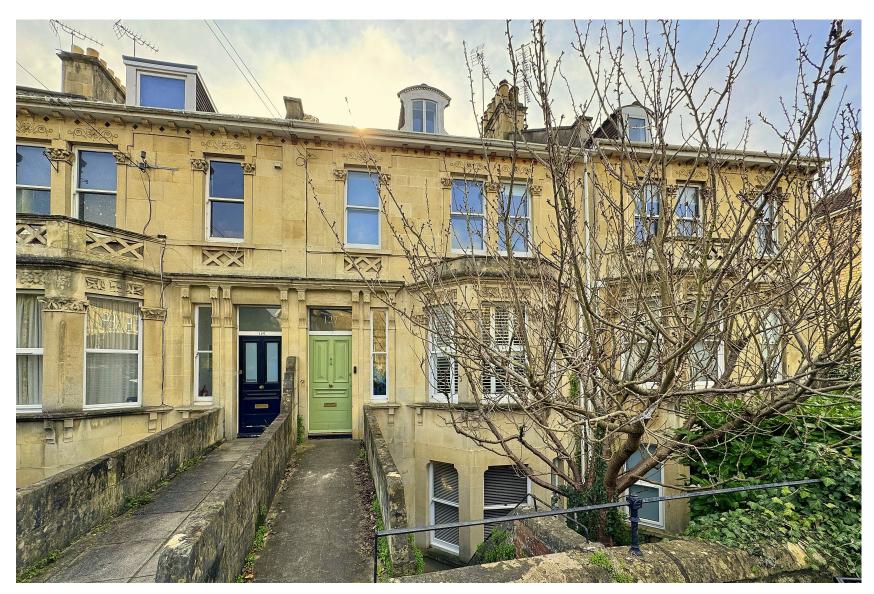

## whiteley helyar

Guide Price £750,000 127 Newbridge Road, Bath, BA1 3HG

A stylish and beautifully presented Victorian Villa with delightful south westerly facing garden positioned in this highly convenient and sought after location within easy reach of local amenities. This stunning house offers over 2,100 square feet of bright, spacious and versatile accommodation and retains a number of delightful features such as stained glazed window, decorative cornicing, feature fireplaces, stripped wooden floors and period doors.

## **LOCATION**

The house occupies an extremely sought after and convenient position, just a short walk from the extensive range of shops and amenities in Chelsea Road and Weston village and just over a mile from the city centre. The property is well served by buses to the centre of Bath whilst easy access to the M4 is available without having to cross the city.