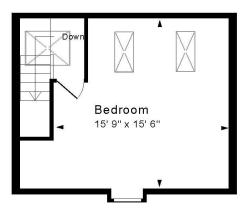

## **ACCOMMODATION**

entrance porch
entrance hall
sitting room with bay window
family room/bedroom
kitchen with central island and bay window
dining room with double doors to the garden
four double bedrooms
family bathroom
shower room
two separate cloakrooms

Approx. Gross Internal Floor Area 2,110 Sq. Ft. / 196 Sq. M Includes Conservatories. Excludes Garages, Porches etc. unless stated For identification purposes only. Not to scale. Copyright Jemesis Ltd 2024 Drawing Number:172-0685

27 Newbridge Road, Bath, BA1 3HG.

Tenure: Freehold Council Tax Band: 'E' £2,575.27

Second Floor

First Floor