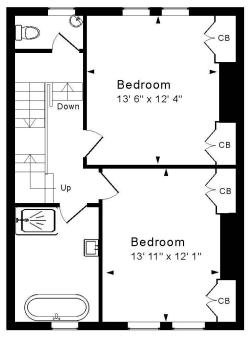

## **ACCOMMODATION**

entrance porch
entrance hall
sitting room with bay window
family room/bedroom
kitchen with central island and bay window
dining room with double doors to the garden
four double bedrooms
family bathroom
shower room
two separate cloakrooms

Approx. Gross Internal Floor Area 2,110 Sq. Ft. / 196 Sq. M Includes Conservatories. Excludes Garages, Porches etc. unless stated For identification purposes only. Not to scale. Copyright Jemesis Ltd 2024 Drawing Number:172-0685

27 Newbridge Road, Bath, BA1 3HG.

Tenure: Freehold Council Tax Band: 'E' £2,575.27

Second Floor

First Floor