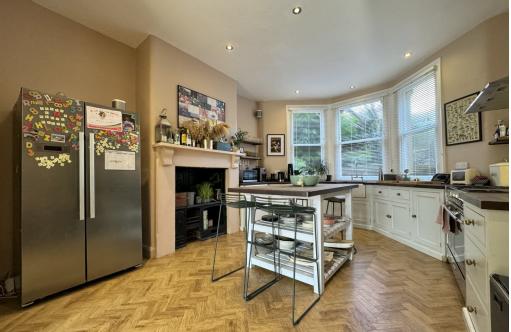

## **ACCOMMODATION**

entrance porch
entrance hall
sitting room with bay window
family room/bedroom
kitchen with central island and bay window
dining room with double doors to the garden
four double bedrooms
family bathroom
shower room
two separate cloakrooms