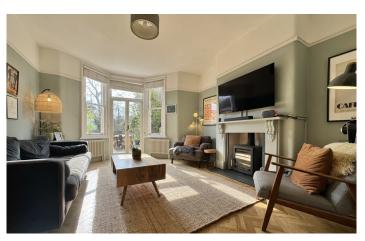

## **ACCOMMODATION**

entrance porch
entrance hall
sitting room with bay window
family room/bedroom
kitchen with central island and bay window
dining room with double doors to the garden
four double bedrooms
family bathroom
shower room
two separate cloakrooms