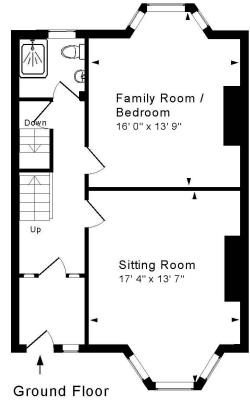

## **ACCOMMODATION**

entrance porch
entrance hall
sitting room with bay window
family room/bedroom
kitchen with central island and bay window
dining room with double doors to the garden
four double bedrooms
family bathroom
shower room
two separate cloakrooms

Approx. Gross Internal Floor Area 2,110 Sq. Ft. / 196 Sq. M Includes Conservatories. Excludes Garages, Porches etc. unless stated For identification purposes only. Not to scale. Copyright Jemesis Ltd 2024 Drawing Number:172-0685

27 Newbridge Road, Bath, BA1 3HG.

Tenure: Freehold Council Tax Band: 'E' £2,575.27

Second Floor

First Floor