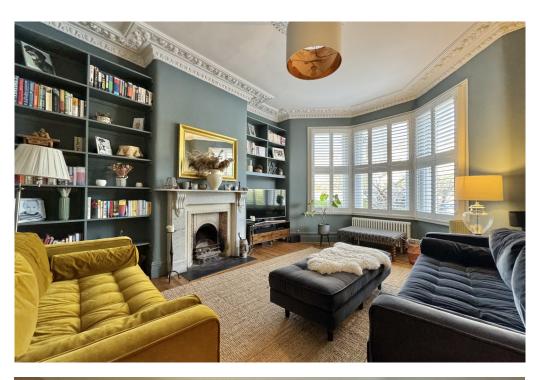

## whiteley helyar

Guide Price £750,000 127 Newbridge Road, Bath, BA1 3HG

A stylish and beautifully presented Victorian Villa with delightful south westerly facing garden positioned in this highly convenient and sought after location within easy reach of local amenities. This stunning house offers over 2,100 square feet of bright, spacious and versatile accommodation and retains a number of delightful features such as stained glazed window, decorative cornicing, feature fireplaces, stripped wooden floors and period doors.

## **ACCOMMODATION**

entrance porch
entrance hall
sitting room with bay window
family room/bedroom
kitchen with central island and bay window
dining room with double doors to the garden
four double bedrooms
family bathroom
shower room
two separate cloakrooms