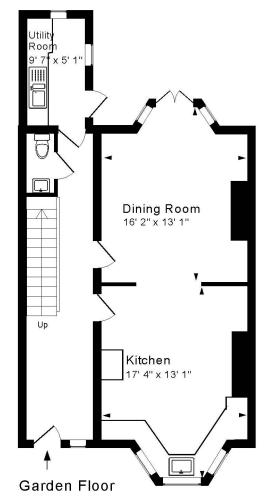

## **ACCOMMODATION**

entrance porch
entrance hall
sitting room with bay window
family room/bedroom
kitchen with central island and bay window
dining room with double doors to the garden
four double bedrooms
family bathroom
shower room
two separate cloakrooms

Approx. Gross Internal Floor Area 2,110 Sq. Ft. / 196 Sq. M Includes Conservatories. Excludes Garages, Porches etc. unless stated For identification purposes only. Not to scale. Copyright Jemesis Ltd 2024 Drawing Number:172-0685