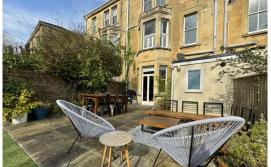

## **EXTERNALLY**

To the front there is a pathway to the front door as well as steps down to the garden level planted with shrubs to borders. The wonderful low maintenance rear garden offers a wonderful terrace perfect for entertaining and alfresco dining with the remainder laid to artificial lawn with timber fencing to boundaries and gated rear access.