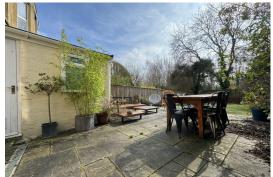

## **EXTERNALLY**

To the front there is a pathway to the front door as well as steps down to the garden level planted with shrubs to borders. The wonderful low maintenance rear garden offers a wonderful terrace perfect for entertaining and alfresco dining with the remainder laid to artificial lawn with timber fencing to boundaries and gated rear access.