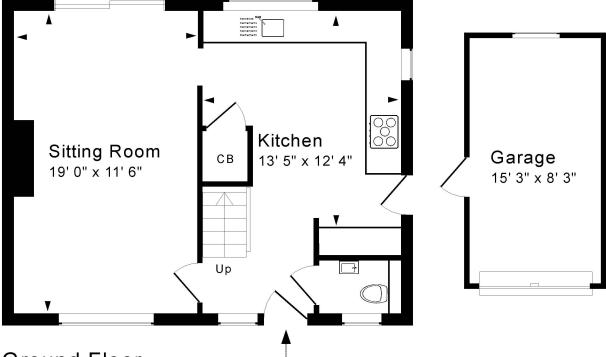

#### ACCOMMODATION

3 bedrooms bathroom large living room kitchen/dining room cloakroom useful undercroft gas fired heating double glazing

### Ground Floor

94 Bay Tree Road, Bath, BA1 6NF.

Approx. Gross Internal Floor Area 925 Sq. Ft. / 86 Sq. M Excludes Garage For identification purposes only. Not to scale. Drawing Number:172-0589

Copyright Jemesis Ltd 2023