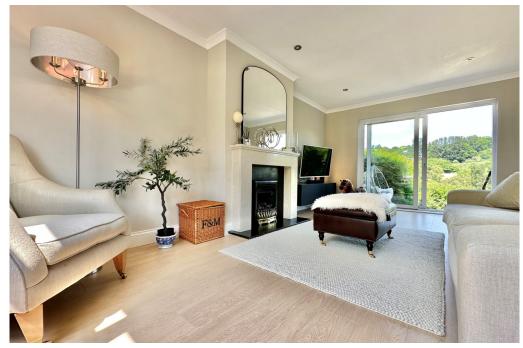

#### ACCOMMODATION

3 bedrooms bathroom large living room kitchen/dining room cloakroom useful undercroft gas fired heating double glazing