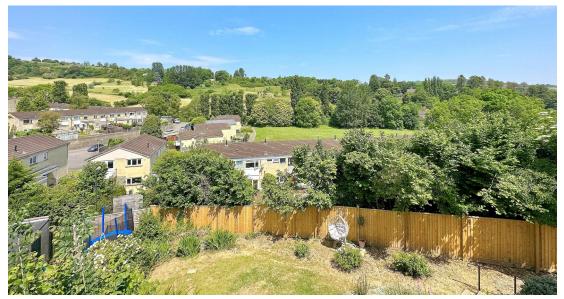

#### EXTERNALLY

The terraced gardens lie to both front and rear and side. They are larger than average, mostly laid to lawn with flower and herbaceous borders, ornamental bushes and trees with seating areas - great for outdoor dining and to take account of the lovely views. Undercroft storage and a single garage (with electric light and power) with hardstanding in front leading to the road.

#### LOCATION

Situated between Larkhall 'village' and Fairfield Park, the property is very well placed for access to local facilities, whilst still being just over a mile from the city centre. The house is well served by buses and the M4 is also easily accessible without having to cross the city.