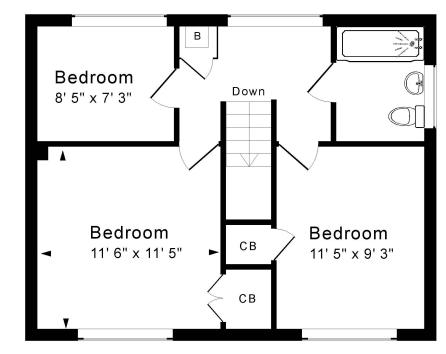

#### ACCOMMODATION

3 bedrooms bathroom large living room kitchen/dining room cloakroom useful undercroft gas fired heating double glazing

Tenure: Leasehold (approx. 935 years remaining) Annual Ground Rent: £7.70 Council tax band: 'D' 2,008.55

First Floor