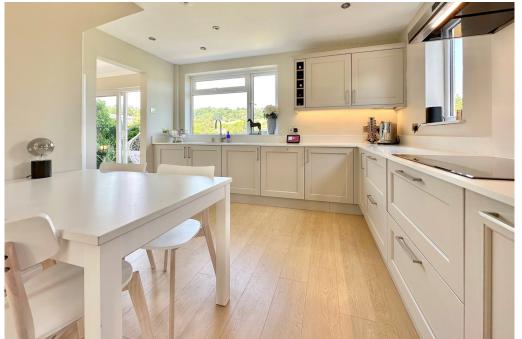

#### ACCOMMODATION

3 bedrooms bathroom large living room kitchen/dining room cloakroom useful undercroft gas fired heating double glazing