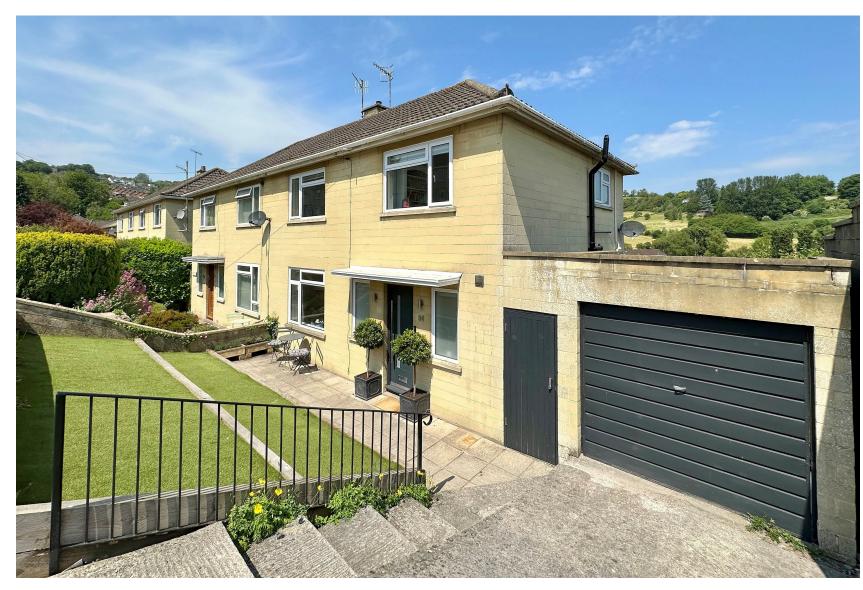

# Guide Price£475,00094 Bay Tree Road, Bath, BA1 6NF

An excellent, light and bright semi-detached modern house in this sought after position, newly and stylishly refurbished. Conveniently located within easy reach of various shops and amenities, the property benefits from a garage, additional driveway parking and lovely semi-rural views.

#### EXTERNALLY

The terraced gardens lie to both front and rear and side. They are larger than average, mostly laid to lawn with flower and herbaceous borders, ornamental bushes and trees with seating areas - great for outdoor dining and to take account of the lovely views. Undercroft storage and a single garage (with electric light and power) with hardstanding in front leading to the road.