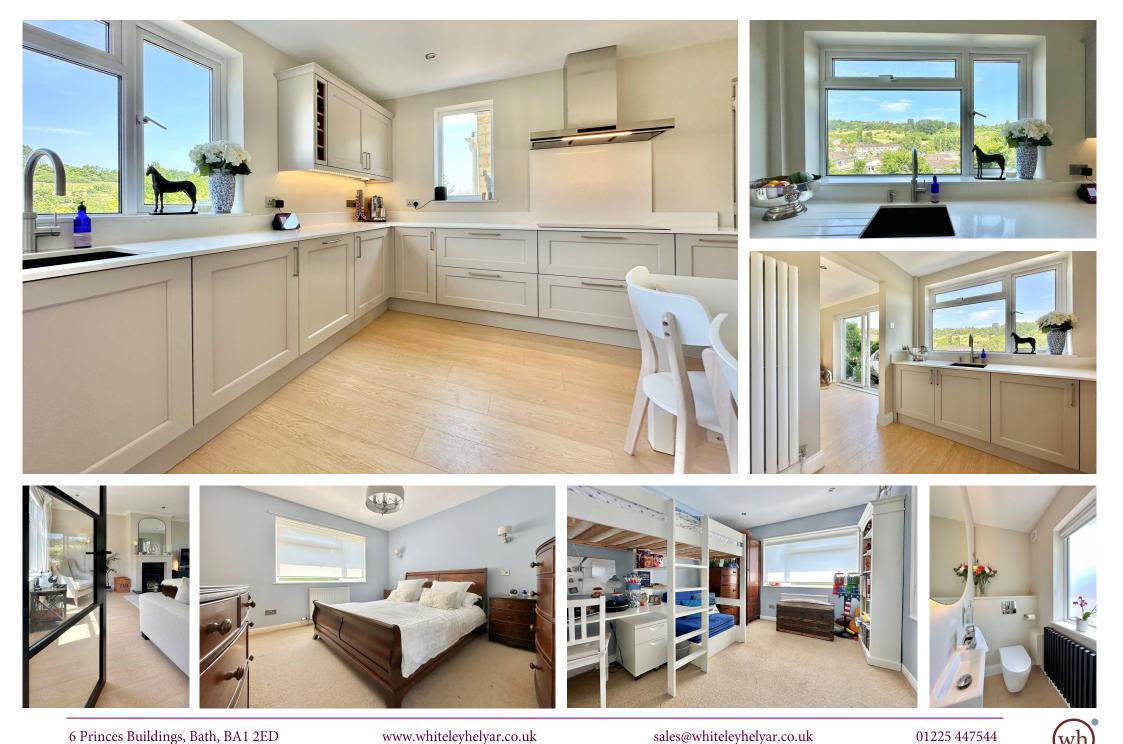

# Guide Price£475,00094 Bay Tree Road, Bath, BA1 6NF

An excellent, light and bright semi-detached modern house in this sought after position, newly and stylishly refurbished. Conveniently located within easy reach of various shops and amenities, the property benefits from a garage, additional driveway parking and lovely semi-rural views.

#### ACCOMMODATION

3 bedrooms bathroom large living room kitchen/dining room cloakroom useful undercroft gas fired heating double glazing